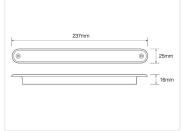

The lamp is ECE and EMC approved.

• WHITE: FRAME / -

• BROWN: DRIVING LIGHTS

• RED: BREAK LIGHTS

235-serie, 12V

SKU 24608230

Dimensions: 16 x 25 x 237mm

380-serie, 12V