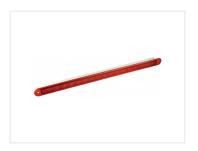

# LED strip-lamp, tail light / brake light

A red strip-lamp that is ECE-approved as a tail light and a brake light. Immersed mounting or in a mounting bracket.

A red strip-lamp that is ECE-approved as a tail light and a brake light. The strip-lamp can be recessed on a surface (cut out 203x19) or you can mount it using a mounting bracket.

Buy online at: www.matronics.eu/24608220

The whole lamp lights up for normal tail light, while the 6 in the middle increases in brightness when the brake light is activated.

The super slim design makes it possible to mount it anywhere. It is also very sturdy and secured against vibrations, dust and water (IP67). There is a 5 years waranty from the manufacturer.

The lamp is ECE and EMC approved.

• WHITE: FRAME / -

• BROWN: DRIVING LIGHTS

• RED: BREAK LIGHTS

235-serie, 12V

SKU 24608230

Dimensions: 16 x 25 x 237mm

380-serie, 12V