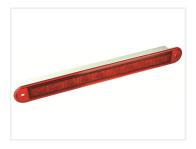

# LED strip-lamp, tail light / brake light

A red strip-lamp that is ECE-approved as a tail light and a brake light. Immersed mounting or in a mounting bracket.

A red strip-lamp that is ECE-approved as a tail light and a brake light. The strip-lamp can be recessed on a surface (cut out 203x19) or you can mount it using a mounting bracket.

Buy online at: www.matronics.eu/24608220

The whole lamp lights up for normal tail light, while the 6 in the middle increases in brightness when the brake light is activated.

The super slim design makes it possible to mount it anywhere. It is also very sturdy and secured against vibrations, dust and water (IP67). There is a 5 years waranty from the manufacturer.

The lamp is ECE and EMC approved.

• WHITE: FRAME / -

• BROWN: DRIVING LIGHTS

• RED: BREAK LIGHTS

235-serie, 12V

SKU 24608230

Dimensions: 16 x 25 x 237mm

380-serie, 12V