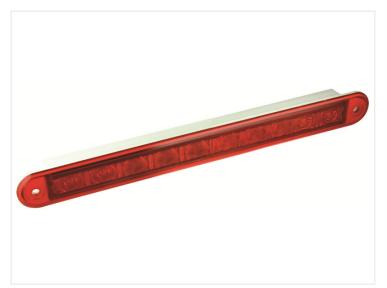

# LED strip-lamp, tail light / brake light

A red strip-lamp that is ECE-approved as a tail light and a brake light. Immersed mounting or in a mounting bracket.

A red strip-lamp that is ECE-approved as a tail light and a brake light. The strip-lamp can be recessed on a surface (cut out 203x19) or you can mount it using a mounting bracket.

Buy online at: www.matronics.eu/24608220

The whole lamp lights up for normal tail light, while the 6 in the middle increases in brightness when the brake light is activated.

The super slim design makes it possible to mount it anywhere. It is also very sturdy and secured against vibrations, dust and water (IP67). There is a 5 years waranty from the manufacturer.

The lamp is ECE and EMC approved.

• WHITE: FRAME / -

• BROWN: DRIVING LIGHTS

• RED: BREAK LIGHTS

235-serie, 12V

SKU 24608230

Dimensions: 16 x 25 x 237mm

380-serie, 12V