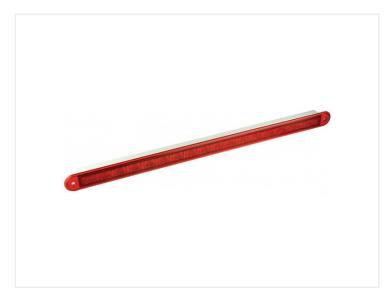

# LED strip-lamp, tail light / brake light

A red strip-lamp that is ECE-approved as a tail light and a brake light. Immersed mounting or in a mounting bracket.

A red strip-lamp that is ECE-approved as a tail light and a brake light. The strip-lamp can be recessed on a surface (cut out 203x19) or you can mount it using a mounting bracket.

Buy online at: www.matronics.eu/24608220

The whole lamp lights up for normal tail light, while the 6 in the middle increases in brightness when the brake light is activated.

The super slim design makes it possible to mount it anywhere. It is also very sturdy and secured against vibrations, dust and water (IP67). There is a 5 years waranty from the manufacturer.

The lamp is ECE and EMC approved.

• WHITE: FRAME / -

• BROWN: DRIVING LIGHTS

• RED: BREAK LIGHTS

235-serie, 12V

SKU 24608230

Dimensions: 16 x 25 x 237mm

380-serie, 12V