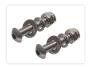

## Accessory, Stainless mounting set - M4 20mm

SKU 507691

235-serie, 24V

SKU 24608231

Dimensions: 16 x 25 x 237mm

380-serie, 24V

SKU 24608233