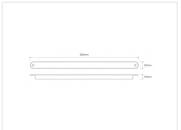

The lamp is ECE and EMC approved.

• WHITE: FRAME / -

• BROWN: DRIVING LIGHTS

• RED: BREAK LIGHTS

235-serie, 12V

SKU 24608230

Dimensions: 16 x 25 x 237mm

380-serie, 12V

## Accessory, Stainless mounting set - M4 20mm

SKU 507691

235-serie, 24V

SKU 24608231

Dimensions: 16 x 25 x 237mm

380-serie, 24V

SKU 24608233