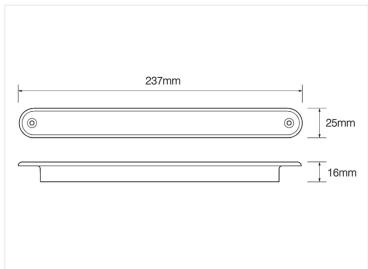

The lamp is ECE and EMC approved.

• WHITE: FRAME / -

• BROWN: DRIVING LIGHTS

• RED: BREAK LIGHTS

235-serie, 12V

SKU 24608230

Dimensions: 16 x 25 x 237mm

380-serie, 12V