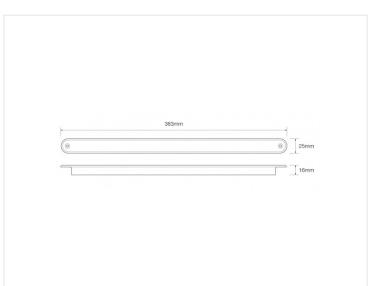

The lamp is ECE and EMC approved.

• WHITE: FRAME / -

• BROWN: DRIVING LIGHTS

• RED: BREAK LIGHTS

235-serie, 12V

SKU 24608230

Dimensions: 16 x 25 x 237mm

380-serie, 12V