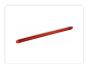

# LED strip-lamp, tail light / brake light

A red strip-lamp that is ECE-approved as a tail light and a brake light. Immersed mounting or in a mounting bracket.

A red strip-lamp that is ECE-approved as a tail light and a brake light. The strip-lamp can be recessed on a surface (cut out 203x19) or you can mount it using a mounting bracket.

Buy online at: www.matronics.eu/24608220

The whole lamp lights up for normal tail light, while the 6 in the middle increases in brightness when the brake light is activated.

The super slim design makes it possible to mount it anywhere. It is also very sturdy and secured against vibrations, dust and water (IP67). There is a 5 years waranty from the manufacturer.

The lamp is ECE and EMC approved.

• WHITE: FRAME / -

• BROWN: DRIVING LIGHTS

• RED: BREAK LIGHTS

235-serie, 12V

SKU 24608230

Dimensions: 16 x 25 x 237mm

380-serie, 12V