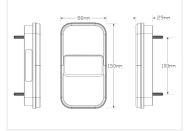

The lamp is easily mounted with two bolts on the backside, with a 100mm hole-distance.

- WHITE: FRAME / -
- BROWN: DRIVING LIGHTS
- RED: BREAK LIGHTS
- YELLOW: INDICATOR LIGHTS

400mm cable length.

## **Specifications**

Cable 40cm Current (13,8V) 0,2A Plastic base ABS

Plastic, glass Hardened acrylic

Voltage 12V DC

LEDs 8 (+4 license plate)

**Without licenseplate light** SKU 24608125 Dimensions: 29 x 150 x 80mm

Vertical licenseplate light

SKU 24608126

Dimensions: 29 x 150 x 80mm