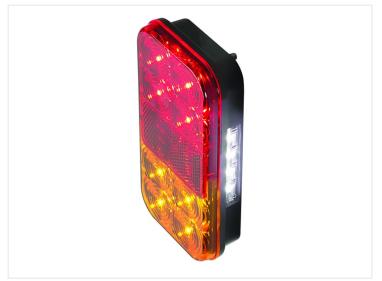

## LED classic combination lamp I2V

LED lamp with a tail, a brake and an indicator light. 8 bright LEDs. With and without license plate light. ECE-approved and a 5 year waranty.

LED lamp with a tail, a brake, and an indicator light. 8 bright LEDs. With and without license plate light. ECE-approved and a 5-year warranty.

## **Specifications**

Cable 40cm Current (13,8V) 0,2A Plastic base ABS

Plastic, glass Hardened acrylic

Voltage 12V DC

LEDs 8 (+4 license plate)

**Without licenseplate light** SKU 24608125 Dimensions: 29 x 150 x 80mm