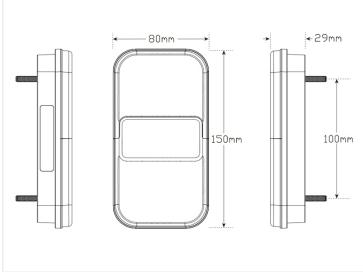

The lamp is easily mounted with two bolts on the backside, with a 100mm hole-distance.

- WHITE: FRAME / -
- BROWN: DRIVING LIGHTS
- RED: BREAK LIGHTS
- YELLOW: INDICATOR LIGHTS

400mm cable length.

## **Specifications**

Cable 40cm Current (13,8V) 0,2A Plastic base ABS

Plastic, glass Hardened acrylic

Voltage 12V DC

LEDs 8 (+4 license plate)

**Without licenseplate light** SKU 24608125 Dimensions: 29 x 150 x 80mm

Vertical licenseplate light

SKU 24608126

Dimensions: 29 x 150 x 80mm