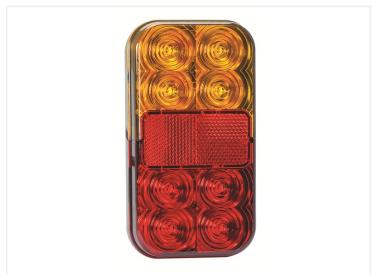

## LED classic combination lamp I2V

LED lamp with a tail, a brake and an indicator light. 8 bright LEDs. With and without license plate light. ECE-approved and a 5 year waranty.

LED lamp with a tail, a brake, and an indicator light. 8 bright LEDs. With and without license plate light. ECE-approved and a 5-year warranty.

## **Specifications**

Cable 40cm Current (13,8V) 0,2A Plastic base ABS

Plastic, glass Hardened acrylic

Voltage 12V DC

LEDs 8 (+4 license plate)

**Without licenseplate light** SKU 24608125 Dimensions: 29 x 150 x 80mm