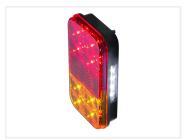

## LED classic combination lamp I2V

LED lamp with a tail, a brake and an indicator light. 8 bright LEDs. With and without license plate light. ECE-approved and a 5 year waranty.

LED lamp with a tail, a brake, and an indicator light. 8 bright LEDs. With and without license plate light. ECE-approved and a 5-year warranty.

The lamp is easily mounted with two bolts on the backside, with a 100mm hole-distance.

- WHITE: FRAME / -
- BROWN: DRIVING LIGHTS
- RED: BREAK LIGHTS
- YELLOW: INDICATOR LIGHTS

400mm cable length.

## Product pictures