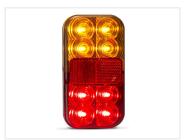

## LED classic combination lamp I2V

LED lamp with a tail, a brake and an indicator light. 8 bright LEDs. With and without license plate light. ECE-approved and a 5 year waranty.

LED lamp with a tail, a brake, and an indicator light. 8 bright LEDs. With and without license plate light. ECE-approved and a 5-year warranty.

The lamp is easily mounted with two bolts on the backside, with a 100mm hole-distance.

- WHITE: FRAME / -
- BROWN: DRIVING LIGHTS
- RED: BREAK LIGHTS
- YELLOW: INDICATOR LIGHTS

400mm cable length.

## Product pictures