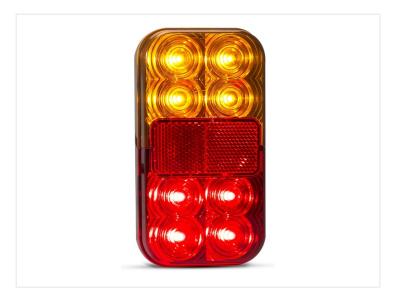

## LED classic combination lamp I2V

LED lamp with a tail, a brake and an indicator light. 8 bright LEDs. With and without license plate light. ECE-approved and a 5 year waranty.

LED lamp with a tail, a brake, and an indicator light. 8 bright LEDs. With and without license plate light. ECE-approved and a 5-year warranty.

## **Specifications**

Cable 40cm Current (13,8V) 0,2A Plastic base ABS

Plastic, glass Hardened acrylic

Voltage 12V DC

LEDs 8 (+4 license plate)

**Without licenseplate light** SKU 24608125 Dimensions: 29 x 150 x 80mm