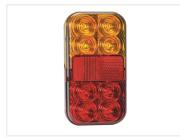

## LED classic combination lamp I2V

LED lamp with a tail, a brake and an indicator light. 8 bright LEDs. With and without license plate light. ECE-approved and a 5 year waranty.

LED lamp with a tail, a brake, and an indicator light. 8 bright LEDs. With and without license plate light. ECE-approved and a 5-year warranty.

The lamp is easily mounted with two bolts on the backside, with a 100mm hole-distance.

- WHITE: FRAME / -
- BROWN: DRIVING LIGHTS
- RED: BREAK LIGHTS
- YELLOW: INDICATOR LIGHTS

400mm cable length.

## Product pictures