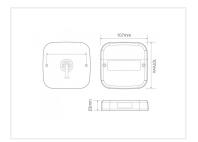

## **Specifications**

Voltage 12V DC Cable 40cm

LEDs 8 (+4 license plate)
Plastic, glas Hardened acrylic

Plastic, base ABS Current (13,8V) 0.2A

**With licenseplate light** SKU 24608121

Dimensions: 23 x 107 x 107mm

Without licenseplate light

SKU 24608120

Dimensions: 23 x 107 x 107mm