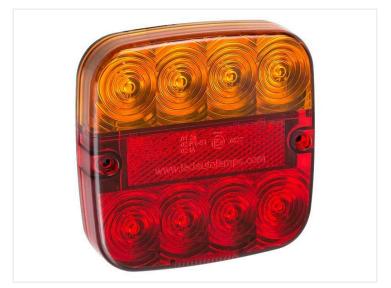

## LED classic combination lamp I2V

ECE-approved trailer lamp with a tail, a brake and an indicator light. It is also available with a built-in license plate light. There is a 3 years waranty.

ECE-approved trailer lamp with a tail, a brake, and an indicator light in a classic look. The lamp has 4 red high power LEDs and 4 amber high power LEDs for respectively running lights and indicator lights. The lamp is also available with a built-in license-plate light, so you avoid mounting extra lamps for the license plate.

One lamp with license-plate light is enough, but you will get a more even light on the license plate with both lamps giving license plate light.

The lamp has a solid acrylic glass and an ABS base. It is completely dust and waterproof and it has a 3 years warranty from the manufacturer.

## Product pictures