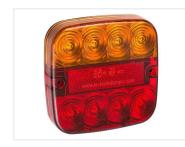

## LED classic combination lamp I2V

ECE-approved trailer lamp with a tail, a brake and an indicator light. It is also available with a built-in license plate light. There is a 3 years waranty.

ECE-approved trailer lamp with a tail, a brake, and an indicator light in a classic look. The lamp has 4 red high power LEDs and 4 amber high power LEDs for respectively running lights and indicator lights. The lamp is also available with a built-in license-plate light, so you avoid mounting extra lamps for the license plate.

One lamp with license-plate light is enough, but you will get a more even light on the license plate with both lamps giving license plate light.

The lamp has a solid acrylic glass and an ABS base. It is completely dust and waterproof and it has a 3 years warranty from the manufacturer.