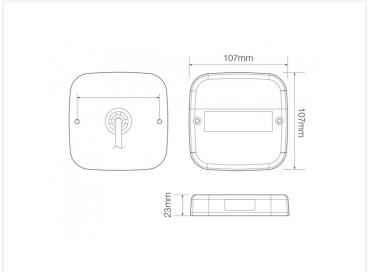

## **Specifications**

Voltage 12V DC Cable 40cm

LEDs 8 (+4 license plate)
Plastic, glas Hardened acrylic

Plastic, base ABS Current (13,8V) 0.2A

**With licenseplate light** SKU 24608121

Dimensions: 23 x 107 x 107mm

Without licenseplate light

SKU 24608120

Dimensions: 23 x 107 x 107mm