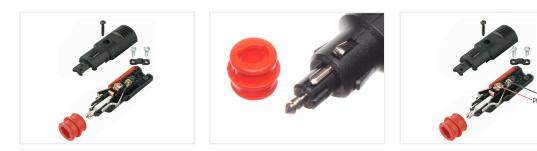

## PROCAR Cigar plug with Screw Terminals and a Fuse

A cigar-plug that is easy to connect with the built-in screw terminals. With or without the built-in 8A fuse.

A cigar-plug that is easy to connect with the built-in screw terminals. It is available with or without a built-in 8A fuse, which ensures that you avoid problems if shortscircuits happens. Buy online at: www.matronics.eu/500032

Fits both standard cigar plug and the new mini plug (DIN 4165)

The cigar-plug is dissasembled by turning the red bottom, where after you unscrew the one screw. The plug can then be fully opened.

The fuse is a standard 8A GBC / torpedo fuse.

**With fuse** SKU 500032

Max voltage: 24V Max current: 5A Cable: 2 x 2.5mm<sup>2</sup> (max) Dimensions: Ø24 x 83,5mm

Cable relief SKU 500032A Max cable thickness: 4.5mm Dimensions: Ø10 x 30,5mm