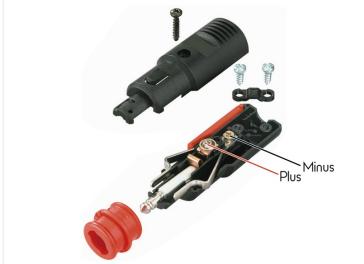

Fits both standard cigar plug and the new mini plug (DIN 4165)

The cigar-plug is dissasembled by turning the red bottom, where after you unscrew the one screw. The plug can then be fully opened.

The fuse is a standard 8A GBC / torpedo fuse.

**With fuse** SKU 500032

Max voltage: 24V Max current: 5A Cable: 2 x 2.5mm<sup>2</sup> (max) Dimensions: Ø24 x 83,5mm

Cable relief SKU 500032A Max cable thickness: 4.5mm Dimensions: Ø10 x 30,5mm