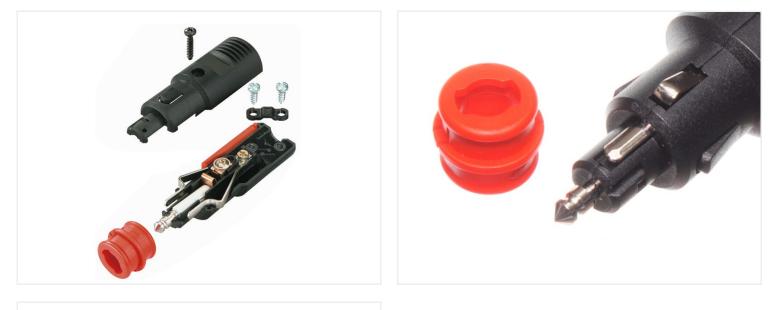

## PROCAR Cigar plug with Screw Terminals and a Fuse

A cigar-plug that is easy to connect with the built-in screw terminals. With or without the built-in 8A fuse.

A cigar-plug that is easy to connect with the built-in screw terminals. It is available with or without a built-in 8A fuse, which ensures that you avoid problems if shortscircuits happens. Buy online at: www.matronics.eu/500032

Fits both standard cigar plug and the new mini plug (DIN 4165)

The cigar-plug is dissasembled by turning the red bottom, where after you unscrew the one screw. The plug can then be fully opened.

The fuse is a standard 8A GBC / torpedo fuse.

**With fuse** SKU 500032

Max voltage: 24V Max current: 5A Cable: 2 x 2.5mm<sup>2</sup> (max) Dimensions: Ø24 x 83,5mm

Cable relief SKU 500032A Max cable thickness: 4.5mm Dimensions: Ø10 x 30,5mm