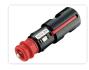

## PROCAR Cigar plug with Screw Terminals and a Fuse

A cigar-plug that is easy to connect with the built-in screw terminals. With or without the built-in 8A fuse.

A cigar-plug that is easy to connect with the built-in screw terminals. It is available with or without a built-in 8A fuse, which ensures that you avoid problems if shortscircuits happens. Buy online at: www.matronics.eu/500032

**With fuse** SKU 500032

Max voltage: 24V Max current: 5A Cable: 2 x 2.5mm<sup>2</sup> (max) Dimensions: Ø24 x 83,5mm

Cable relief SKU 500032A Max cable thickness: 4.5mm Dimensions: Ø10 x 30,5mm