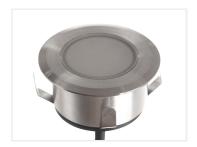

## HORTUS I2V instalation spot I.2W, Round

A round and a big LED spot, 64mm diameter in stainless steel. It can be mounted on balconies and celings.

A round and a big LED spot, 64mm diameter in stainless steel. The spot is completely waterproof, so it can be mounted on balconies or celings.

The front glass is matte acrylic, which gives you a wide and soft light. The spot has 12 bright LEDs with a total consumption of 1.2W and a total light output of 70 lumen.

It has a hole-size of 56mm and a plate-thickness of 10-20mm.