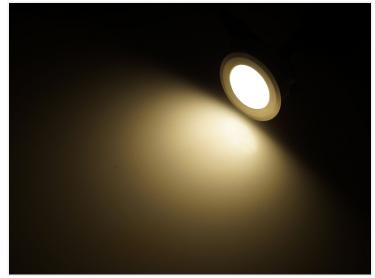

The front glass is matte acrylic, which gives you a wide and soft light. The spot has 12 bright LEDs with a total consumption of 1.2W and a total light output of 70 lumen.

It has a hole-size of 56mm and a plate-thickness of 10-20mm.