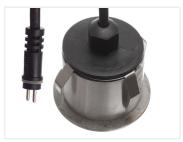

The front glass is matte acrylic, which gives you a wide and soft light. The spot has 12 bright LEDs with a total consumption of 1.2W and a total light output of 70 lumen.

It has a hole-size of 56mm and a plate-thickness of 10-20mm.

## **Specifications**

Voltage 12V AC/DC
Consumption 1,2W
Lifetime 8000
Colortemperature 3000K
LEDs 12

Cable 0,3 meter with plug

HORTUS 12V instalation spot 1.2W, Round

SKU 608232

Dimensions: 39 x Ø69mm