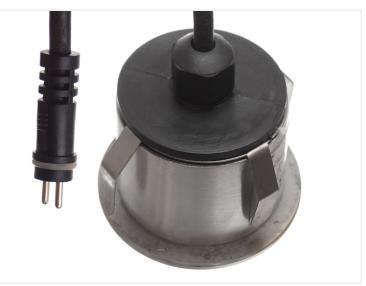

The front glass is matte acrylic, which gives you a wide and soft light. The spot has 12 bright LEDs with a total consumption of 1.2W and a total light output of 70 lumen.

It has a hole-size of 56mm and a plate-thickness of 10-20mm.

## **Specifications**

Voltage 12V AC/DC
Consumption 1,2W
Lifetime 8000
Colortemperature 3000K
LEDs 12

Cable 0,3 meter with plug

HORTUS 12V instalation spot 1.2W, Round

SKU 608232

Dimensions: 39 x Ø69mm