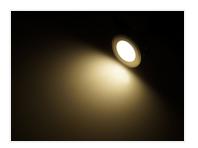

The front glass is matte acrylic, which gives you a wide and soft light. The spot has 12 bright LEDs with a total consumption of 1.2W and a total light output of 70 lumen.

It has a hole-size of 56mm and a plate-thickness of 10-20mm.