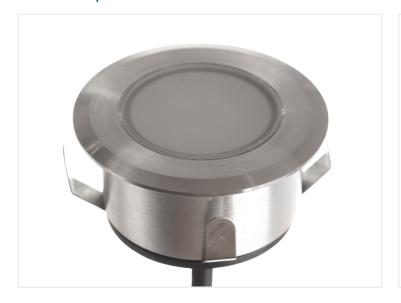

## HORTUS I2V instalation spot I.2W, Round

A round and a big LED spot, 64mm diameter in stainless steel. It can be mounted on balconies and celings.

A round and a big LED spot, 64mm diameter in stainless steel. The spot is completely waterproof, so it can be mounted on balconies or celings.

The front glass is matte acrylic, which gives you a wide and soft light. The spot has 12 bright LEDs with a total consumption of 1.2W and a total light output of 70 lumen.

It has a hole-size of 56mm and a plate-thickness of 10-20mm.

## **Specifications**

Voltage 12V AC/DC
Consumption 1,2W
Lifetime 8000
Colortemperature 3000K
LEDs 12

Cable 0,3 meter with plug

HORTUS 12V instalation spot 1.2W, Round

SKU 608232

Dimensions: 39 x Ø69mm