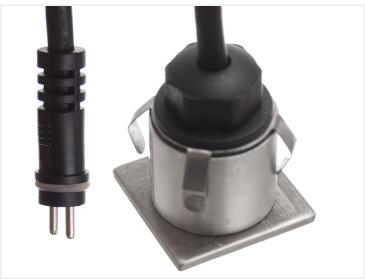

## Specifications

Voltage 12V AC/DC
Consumption 0,6W
Lifetime 8000
Colortemperature 3000K
LEDs 6

Cable 0,3 meter with plug

HORTUS 12V instalation spot 0.6W, square

CKI I 608231

Dimensions: 39 x 35 x 35mm