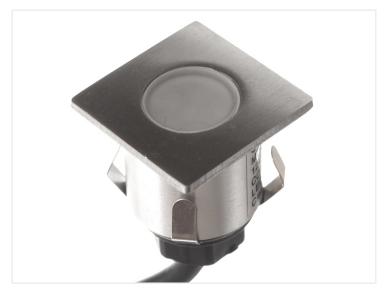

## HORTUS 12V installation spot O.6W, square

A square LED spot, 35x35mm in stainless steel. Can be used outdoors on balconies and on ceilings. It gives a warm white light.

A square LED spot, 35x35mm in stainless steel. Can be used outdoors on balconies and on ceilings. It gives a warm white light. The spot has a hole-diameter of 32mm.

The spot has a light output of 35 lumen and only uses 0.6W.

The matte front gives you a great wide and soft beam.

## Specifications

Voltage 12V AC/DC
Consumption 0,6W
Lifetime 8000
Colortemperature 3000K
LEDs 6

Cable 0,3 meter with plug

HORTUS 12V instalation spot 0.6W, square

CKI I 608231

Dimensions: 39 x 35 x 35mm