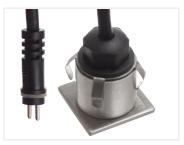

## Specifications

Voltage 12V AC/DC
Consumption 0,6W
Lifetime 8000
Colortemperature 3000K
LEDs 6

Cable 0,3 meter with plug

HORTUS 12V instalation spot 0.6W, square

CKI I 608231

Dimensions: 39 x 35 x 35mm