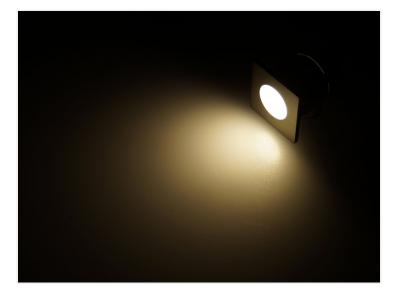

## HORTUS 12V installation spot O.6W, square

A square LED spot, 35x35mm in stainless steel. Can be used outdoors on balconies and on ceilings. It gives a warm white light.

A square LED spot, 35x35mm in stainless steel. Can be used outdoors on balconies and on ceilings. It gives a warm white light. The spot has a hole-diameter of 32mm.

The spot has a light output of 35 lumen and only uses 0.6W.

The matte front gives you a great wide and soft beam.