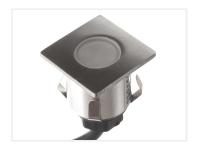

## HORTUS 12V installation spot O.6W, square

A square LED spot, 35x35mm in stainless steel. Can be used outdoors on balconies and on ceilings. It gives a warm white light.

A square LED spot, 35x35mm in stainless steel. Can be used outdoors on balconies and on ceilings. It gives a warm white light. The spot has a hole-diameter of 32mm.

The spot has a light output of 35 lumen and only uses 0.6W.

The matte front gives you a great wide and soft beam.

## Specifications

Voltage 12V AC/DC
Consumption 0,6W
Lifetime 8000
Colortemperature 3000K
LEDs 6

Cable 0,3 meter with plug

HORTUS 12V instalation spot 0.6W, square

CKI I 608231

Dimensions: 39 x 35 x 35mm