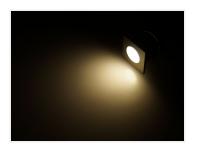

## HORTUS 12V installation spot O.6W, square

A square LED spot, 35x35mm in stainless steel. Can be used outdoors on balconies and on ceilings. It gives a warm white light.

A square LED spot, 35x35mm in stainless steel. Can be used outdoors on balconies and on ceilings. It gives a warm white light. The spot has a hole-diameter of 32mm.

The spot has a light output of 35 lumen and only uses 0.6W.

The matte front gives you a great wide and soft beam.