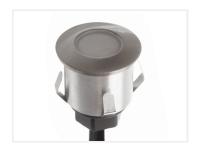

## HORTUS 12V installation spot O.6W, round

A round 35mm LED spot in stainless steel. Can be used on balconies or ceilings, creating a nice atmosphere.

A round 35mm LED spot in stainless steel. Can be used on balconies or ceilings, creating a nice atmosphere. The spot has a hole-diameter of 32mm and a mounting depth of 36mm.