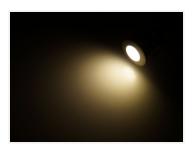

The spot has a matte acryllic front glass, which gives you a soft and wide light.

The spot has a light output of 35 lumen.