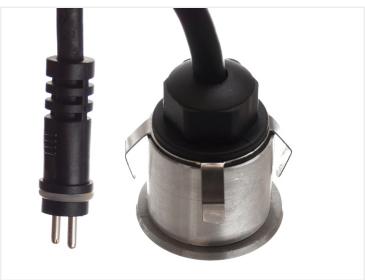

## Specifications

Voltage 12V AC/DC
Consumption 0,6W
Lifetime 8000
Colortemperature 3000K
LEDs 6

Cable 0,3 meter with plug

**HORTUS 12V instalation spot 0.6W, round** SKU 608230

Dimensions: 39 x Ø35mm