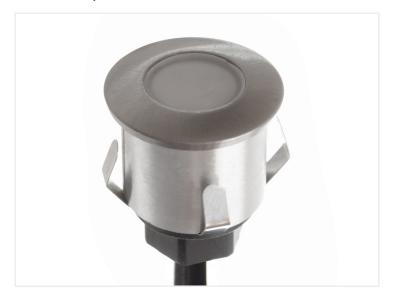

## HORTUS 12V installation spot O.6W, round

A round 35mm LED spot in stainless steel. Can be used on balconies or ceilings, creating a nice atmosphere.

A round 35mm LED spot in stainless steel. Can be used on balconies or ceilings, creating a nice atmosphere. The spot has a hole-diameter of 32mm and a mounting depth of 36mm.

The spot has a matte acryllic front glass, which gives you a soft and wide light.

The spot has a light output of 35 lumen.

## Specifications

Voltage 12V AC/DC
Consumption 0,6W
Lifetime 8000
Colortemperature 3000K
LEDs 6

Cable 0,3 meter with plug

**HORTUS 12V instalation spot 0.6W, round** SKU 608230

Dimensions: 39 x Ø35mm