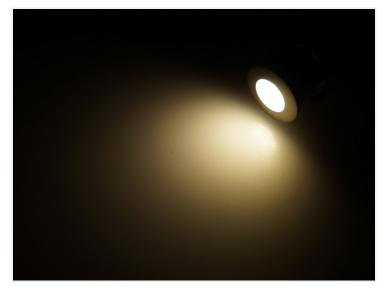

The spot has a matte acryllic front glass, which gives you a soft and wide light.

The spot has a light output of 35 lumen.