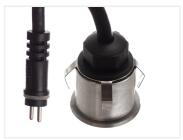

## Specifications

Voltage 12V AC/DC
Consumption 0,6W
Lifetime 8000
Colortemperature 3000K
LEDs 6

Cable 0,3 meter with plug

**HORTUS 12V instalation spot 0.6W, round** SKU 608230

Dimensions: 39 x Ø35mm