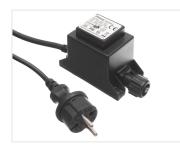

## HORTUS I2V transformer

230V to 12V transformer for Hortus spots and lamps. Available as 20W models. A Hortus plug is included for an easy connection.

230V to 12V transformer for Hortus spots and lamps. Available as 20W model. The transformer has a 2-meter cable with a 230V plug and a Hortus plug for easy connecting. Buy online at: www.matronics.eu/608251

You should calculate the total consumption before you pick a transformer. If you have over 20W, you need to purchase extra transformers and split the lamps.

20W SKU 608251 Max power: 20W Input: 230-240V Output: 12V Ac