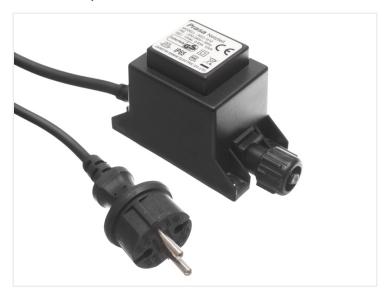

## HORTUS I2V transformer

230V to 12V transformer for Hortus spots and lamps. Available as 20W models. A Hortus plug is included for an easy connection.

230V to 12V transformer for Hortus spots and lamps. Available as 20W model. The transformer has a 2-meter cable with a 230V plug and a Hortus plug for easy connecting. Buy online at: www.matronics.eu/608251

You should calculate the total consumption before you pick a transformer. If you have over 20W, you need to purchase extra transformers and split the lamps.

20W SKU 608251 Max power: 20W Input: 230-240V Output: 12V Ac