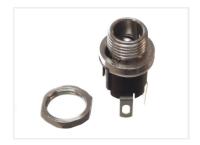

## DC female plug for panel mounting

Simple DC plug with thread and nut that is mounted in a 8mm hole, for example in an enclosure. There are solder terminals for connecting.

Simple DC plug with thread and nut that is mounted in a 8mm hole, for example in an enclosure. It gives your project a nice finish and makes it easy to connect and disconnect a power supply.

Buy online at:

www.matronics.eu/120793

The plus is easily connected, as you simply solder on a wire to the terminals.

Notice that there are two sizes of this plug and that it is important to use the correct one. You should first measure your transformer or check its datasheet.