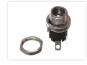

## DC female plug for panel mounting

Simple DC plug with thread and nut that is mounted in a 8mm hole, for example in an enclosure. There are solder terminals for connecting.

Simple DC plug with thread and nut that is mounted in a 8mm hole, for example in an enclosure. It gives your project a nice finish and makes it easy to connect and disconnect a power supply.

Buy online at:

www.matronics.eu/120793

The plus is easily connected, as you simply solder on a wire to the terminals.

Notice that there are two sizes of this plug and that it is important to use the correct one. You should first measure your transformer or check its datasheet.

**5.5 x 2.1mm, No cable** SKU 120793

**5.5 x 2.1mm, With cable** SKU 120793K

**5.5 x 2.5mm, No cable** SKU 120794

**5.5 x 2.5mm, With cable** SKU 120794K