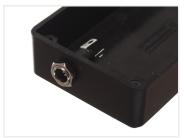

## DC female plug for panel mounting

Simple DC plug with thread and nut that is mounted in a 8mm hole, for example in an enclosure. There are solder terminals for connecting.

Simple DC plug with thread and nut that is mounted in a 8mm hole, for example in an enclosure. It gives your project a nice finish and makes it easy to connect and disconnect a power supply.

Buy online at:

www.matronics.eu/120793

The plus is easily connected, as you simply solder on a wire to the terminals.

Notice that there are two sizes of this plug and that it is important to use the correct one. You should first measure your transformer or check its datasheet.