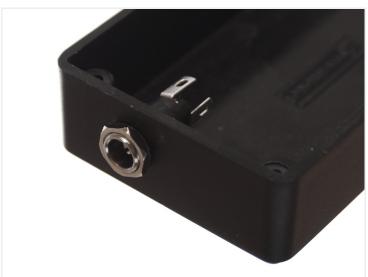

## DC female plug for panel mounting

Simple DC plug with thread and nut that is mounted in a 8mm hole, for example in an enclosure. There are solder terminals for connecting.

Simple DC plug with thread and nut that is mounted in a 8mm hole, for example in an enclosure. It gives your project a nice finish and makes it easy to connect and disconnect a power supply.

Buy online at:

www.matronics.eu/120793

The plus is easily connected, as you simply solder on a wire to the terminals.

Notice that there are two sizes of this plug and that it is important to use the correct one. You should first measure your transformer or check its datasheet.