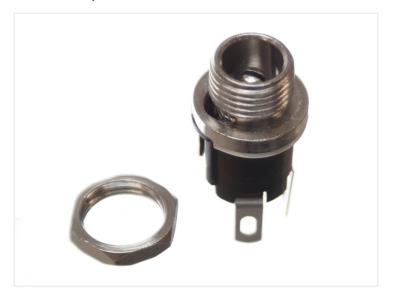

## DC female plug for panel mounting

Simple DC plug with thread and nut that is mounted in a 8mm hole, for example in an enclosure. There are solder terminals for connecting.

Simple DC plug with thread and nut that is mounted in a 8mm hole, for example in an enclosure. It gives your project a nice finish and makes it easy to connect and disconnect a power supply.

Buy online at:

www.matronics.eu/120793

The plus is easily connected, as you simply solder on a wire to the terminals.

Notice that there are two sizes of this plug and that it is important to use the correct one. You should first measure your transformer or check its datasheet.

**5.5 x 2.1mm, No cable** SKU 120793

**5.5 x 2.1mm, With cable** SKU 120793K

**5.5 x 2.5mm, No cable** SKU 120794

**5.5 x 2.5mm, With cable** SKU 120794K