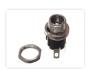

## DC female plug for panel mounting

Simple DC plug with thread and nut that is mounted in a 8mm hole, for example in an enclosure. There are solder terminals for connecting.

Simple DC plug with thread and nut that is mounted in a 8mm hole, for example in an enclosure. It gives your project a nice finish and makes it easy to connect and disconnect a power supply.

Buy online at:

www.matronics.eu/120793

The plus is easily connected, as you simply solder on a wire to the terminals.

Notice that there are two sizes of this plug and that it is important to use the correct one. You should first measure your transformer or check its datasheet.

**5.5 x 2.1mm, No cable** SKU 120793

**5.5 x 2.1mm, With cable** SKU 120793K

**5.5 x 2.5mm, No cable** SKU 120794

**5.5 x 2.5mm, With cable** SKU 120794K