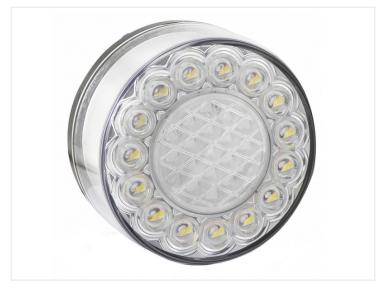

## LED Running Light and Indicator Lamp

A lamp with a white ring of LEDs that work as DRL, while the round circle in the middle - as an indicator. ECE-approved and a 5-years warranty.

A lamp with a white ring of 15 powerful LEDs that work as DRL, while the round circle with 19 yellow LEDs in the middle - as an indicator. The lamp is 80mm in diameter with a thickness of 40mm. The lamp is easily being mounted with 2 bolts.