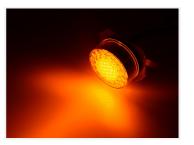

## LED Running Light and Indicator Lamp

A lamp with a white ring of LEDs that work as DRL, while the round circle in the middle - as an indicator. ECE-approved and a 5-years warranty.

A lamp with a white ring of 15 powerful LEDs that work as DRL, while the round circle with 19 yellow LEDs in the middle - as an indicator. The lamp is 80mm in diameter with a thickness of 40mm. The lamp is easily being mounted with 2 bolts.