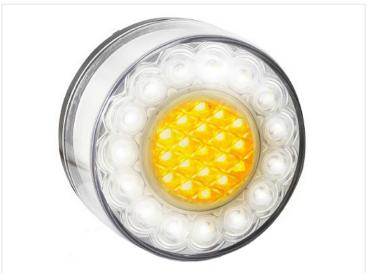

## LED Running Light and Indicator Lamp

A lamp with a white ring of LEDs that work as DRL, while the round circle in the middle - as an indicator. ECE-approved and a 5-years warranty.

A lamp with a white ring of 15 powerful LEDs that work as DRL, while the round circle with 19 yellow LEDs in the middle - as an indicator. The lamp is 80mm in diameter with a thickness of 40mm. The lamp is easily being mounted with 2 bolts.