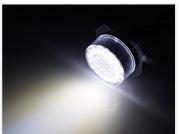

## LED Running Light and Indicator Lamp

A lamp with a white ring of LEDs that work as DRL, while the round circle in the middle - as an indicator. ECE-approved and a 5-years warranty.

A lamp with a white ring of 15 powerful LEDs that work as DRL, while the round circle with 19 yellow LEDs in the middle - as an indicator. The lamp is 80mm in diameter with a thickness of 40mm. The lamp is easily being mounted with 2 bolts.