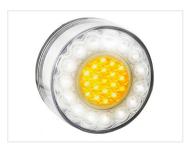

## LED Running Light and Indicator Lamp

A lamp with a white ring of LEDs that work as DRL, while the round circle in the middle - as an indicator. ECE-approved and a 5-years warranty.

A lamp with a white ring of 15 powerful LEDs that work as DRL, while the round circle with 19 yellow LEDs in the middle - as an indicator. The lamp is 80mm in diameter with a thickness of 40mm. The lamp is easily being mounted with 2 bolts.