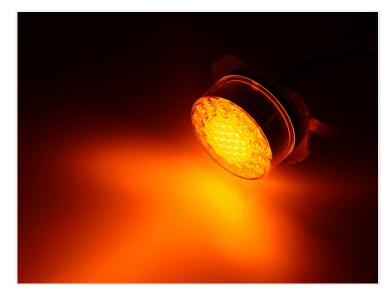

r. The lamp is 80mm in diameter with a thickness of 40mm. The lamp is easily being mounted with 2 bolts.

The lamp is protected against impacts and vibrations and is completely waterproof (IP67), so it can be fully immersed. There is a 5-years waranty from the manufacturer.

The lamp is ECE and EMC approved.

#### Connection

- Red: DRL
- Brown; Position light
- Yellow: Indicator
- White: Ground / Minus
- Blue: Bulb control

The bulb control wire can be connected to all lamps in the same side. If one does not work, neither will turn on. This should make the bulb control react with an error.

## Buy online at:

www.matronics.eu/24608501

### **Specifications**

Cable 40cm

Voltage 12V DC or 24V DC

Current (13,8V) 0,32A



**12V** SKU 24608501 Dimensions: 40 x 80mm

# Product pictures