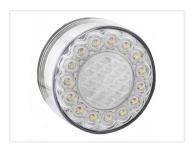

## LED Running Light and Indicator Lamp

A lamp with a white ring of LEDs that work as DRL, while the round circle in the middle - as an indicator. ECE-approved and a 5-years warranty.

A lamp with a white ring of 15 powerful LEDs that work as DRL, while the round circle with 19 yellow LEDs in the middle - as an indicator. The lamp is 80mm in diameter with a thickness of 40mm. The lamp is easily being mounted with 2 bolts.