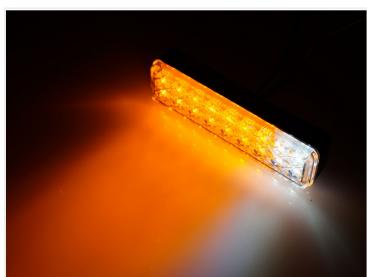

## LED Position and Indicator Lamp

A nice LED lamp with a built-in position and indicator light for mounting on the front of your car and truck. ECE approved, a 5-years waranty.

A nice LED lamp with a built-in position and indicator light for mounting on the front of your car and truck. The lamp is multi-volt, so it can be connected to both 12V and 24V.

The lamp has a solid construction and is protected against impacts and vibrations. It is also completely waterproof and can be completely immersed in water. Because of this, the manufacturer issues a 5-years waranty.

The lamp is ECE and EMC approved.

Reference: 135AWM