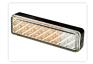

## LED Position and Indicator Lamp

A nice LED lamp with a built-in position and indicator light for mounting on the front of your car and truck. ECE approved, a 5-years waranty.

A nice LED lamp with a built-in position and indicator light for mounting on the front of your car and truck. The lamp is multi-volt, so it can be connected to both 12V and 24V.

The lamp has a solid construction and is protected against impacts and vibrations. It is also completely waterproof and can be completely immersed in water. Because of this, the manufacturer issues a 5-years waranty.

The lamp is ECE and EMC approved.

Reference: 135AWM