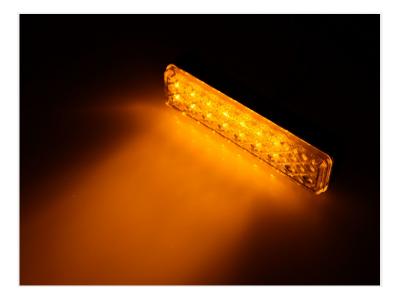

## LED Position and Indicator Lamp

A nice LED lamp with a built-in position and indicator light for mounting on the front of your car and truck. ECE approved, a 5-years waranty.

A nice LED lamp with a built-in position and indicator light for mounting on the front of your car and truck. The lamp is multi-volt, so it can be connected to both 12V and 24V.