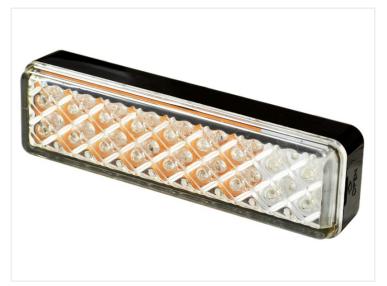

## LED Position and Indicator Lamp

A nice LED lamp with a built-in position and indicator light for mounting on the front of your car and truck. ECE approved, a 5-years waranty.

A nice LED lamp with a built-in position and indicator light for mounting on the front of your car and truck. The lamp is multi-volt, so it can be connected to both 12V and 24V.

The lamp has a solid construction and is protected against impacts and vibrations. It is also completely waterproof and can be completely immersed in water. Because of this, the manufacturer issues a 5-years waranty.

## **Specifications**

Voltage 12V / 24V

Cable 40cm

Current (13,8V) 0,29A

**LED Position and Indicator Lamp** 

SKU 24608500

Dimensions: 24 x 38 x 135mm