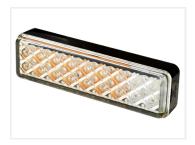

## LED Position and Indicator Lamp

A nice LED lamp with a built-in position and indicator light for mounting on the front of your car and truck. ECE approved, a 5-years waranty.

A nice LED lamp with a built-in position and indicator light for mounting on the front of your car and truck. The lamp is multi-volt, so it can be connected to both 12V and 24V.

The lamp has a solid construction and is protected against impacts and vibrations. It is also completely waterproof and can be completely immersed in water. Because of this, the manufacturer issues a 5-years waranty.

The lamp is ECE and EMC approved.

Reference: 135AWM

## **Specifications**

Voltage 12V / 24V

Cable 40cm

Current (13,8V) 0,29A

**LED Position and Indicator Lamp** 

SKU 24608500

Dimensions: 24 x 38 x 135mm