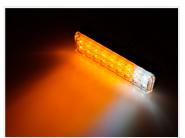

## LED Position and Indicator Lamp

A nice LED lamp with a built-in position and indicator light for mounting on the front of your car and truck. ECE approved, a 5-years waranty.

A nice LED lamp with a built-in position and indicator light for mounting on the front of your car and truck. The lamp is multi-volt, so it can be connected to both 12V and 24V.

The lamp has a solid construction and is protected against impacts and vibrations. It is also completely waterproof and can be completely immersed in water. Because of this, the manufacturer issues a 5-years waranty.