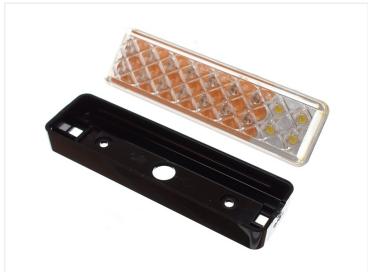

## LED Position and Indicator Lamp

A nice LED lamp with a built-in position and indicator light for mounting on the front of your car and truck. ECE approved, a 5-years waranty.

A nice LED lamp with a built-in position and indicator light for mounting on the front of your car and truck. The lamp is multi-volt, so it can be connected to both 12V and 24V.

## **Specifications**

Voltage 12V / 24V

Cable 40cm

Current (13,8V) 0,29A

**LED Position and Indicator Lamp** 

SKU 24608500

Dimensions: 24 x 38 x 135mm