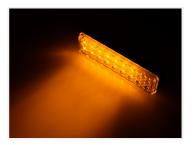

## LED Position and Indicator Lamp

A nice LED lamp with a built-in position and indicator light for mounting on the front of your car and truck. ECE approved, a 5-years waranty.

A nice LED lamp with a built-in position and indicator light for mounting on the front of your car and truck. The lamp is multi-volt, so it can be connected to both 12V and 24V.

The lamp has a solid construction and is protected against impacts and vibrations. It is also completely waterproof and can be completely immersed in water. Because of this, the manufacturer issues a 5-years waranty.