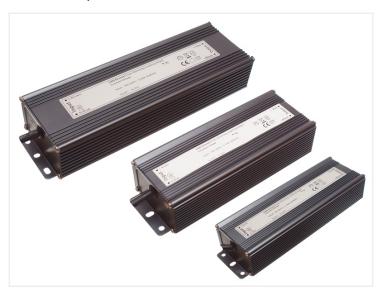

## 23OV til I2V DC dimmable and waterproof transformer

12V transformer with potted electronics, so it can be mounted outdoors. Models from 100W to 200W.

A dimmable 12V transformer (TRIAC), that is available in a 100W, 150W and 200W models. The dimming function can be controlled by both CR and LR dimming (leading/trailing edge).

With its potted electronics, it can be mounted outdoors, as it is protected against water and moisture. It can, for example be used together with ropelight and other 12V products, intended for outdoor use.

#### 20cm wire is preinstalled on the Input and Output

8.330mA - 100 W SKU 503310 Dimensions: 45 x 230 x 70mm

**16.670mA - 200 W** SKU 503320

### Buy online at: www.matronics.eu/503310

Specifications

Input180-240V, 0.5A 50/60hzMax operating temperature80 degreeMax ambient temperature50 degree

**12.500mA - 150 W** SKU 503315 Dimensions: 45 x 250 x 77mm