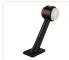

### Long LED Stalker Lamp

A sturdy long stalker lamp with a flexible arm, designer for hard use on work vechicles. ECE-approved and a 5-years waranty, 12V and 24V.

193mm 68mm

A sturdy long stalker lamp with a flexible arm, intended for marking with red and white position light and models with a built-in yellow sidemarking. Note that you have to choose left and/or right model when ordering.

They are built very sturdy, as they are designed for hard use on work vechicles. They are completely waterproof and can be immersed in water (IP67). The long flexible arm makes them very resistant against impacts and vibrations.