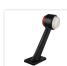

### Long LED Stalker Lamp

A sturdy long stalker lamp with a flexible arm, designer for hard use on work vechicles. ECE-approved and a 5-years waranty, 12V and 24V.

193mm 68mm

A sturdy long stalker lamp with a flexible arm, intended for marking with red and white position light and models with a built-in yellow sidemarking. Note that you have to choose left and/or right model when ordering.

They are built very sturdy, as they are designed for hard use on work vechicles. They are completely waterproof and can be immersed in water (IP67). The long flexible arm makes them very resistant against impacts and vibrations.