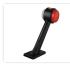

### Long LED Stalker Lamp

A sturdy long stalker lamp with a flexible arm, designer for hard use on work vechicles. ECE-approved and a 5-years waranty, 12V and 24V.

193mm 68mm

A sturdy long stalker lamp with a flexible arm, intended for marking with red and white position light and models with a built-in yellow sidemarking. Note that you have to choose left and/or right model when ordering.

They are built very sturdy, as they are designed for hard use on work vechicles. They are completely waterproof and can be immersed in water (IP67). The long flexible arm makes them very resistant against impacts and vibrations.