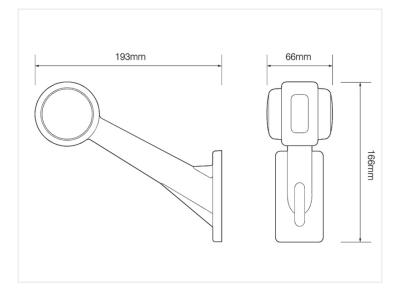

### Long LED Stalker Lamp

A sturdy long stalker lamp with a flexible arm, designer for hard use on work vechicles. ECE-approved and a 5-years waranty, 12V and 24V.

193mm 68mm

A sturdy long stalker lamp with a flexible arm, intended for marking with red and white position light and models with a built-in yellow sidemarking. Note that you have to choose left and/or right model when ordering.

#### Specifications

Voltage12V / 24VCable20cmCurrent (13,8V)0,04A - 0,09A with side marker

Without side marker, Left SKU 24608320 Dimensions: 66 x 166 x 193mm

With side marker, Left SKU 24608322 Dimensions: 66 x 166 x 193mm