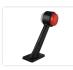

### Long LED Stalker Lamp

A sturdy long stalker lamp with a flexible arm, designer for hard use on work vechicles. ECE-approved and a 5-years waranty, 12V and 24V.

193mm 68mm

A sturdy long stalker lamp with a flexible arm, intended for marking with red and white position light and models with a built-in yellow sidemarking. Note that you have to choose left and/or right model when ordering.

They are built very sturdy, as they are designed for hard use on work vechicles. They are completely waterproof and can be immersed in water (IP67). The long flexible arm makes them very resistant against impacts and vibrations.