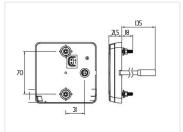

## **Specifications**

Voltage 12V / 24V Current (13,8V) 0,23A

**40cm cable** SKU 24608170 Cable: 40cm

Dimensions: 21,5 x 100 x 100mm