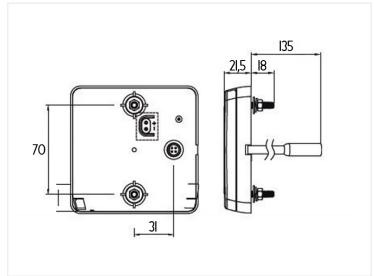

## **Specifications**

Voltage 12V / 24V Current (13,8V) 0,23A

**40cm cable** SKU 24608170 Cable: 40cm

Dimensions: 21,5 x 100 x 100mm