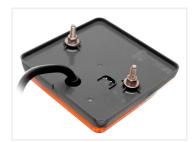

With the plug on the back you can connect a matching LED license plate lamp. Look under accessories on this page.

A completely waterproof and sturdy design that allows the lamp to be completely immersed in water. The electronics are potted, which means they are protected against vibrations, impacts and heat. The glas is very durable and built to last, when mounted on commercial vehicles.