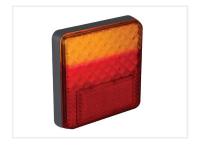

## LED mini combination lamp 12 - 24V

A tail, a brake, an indicator lamp for 12V and 24V. A completely waterproof and sturdy design. A lifetime warranty

A nice and simple combination tail lamp for 12V and 24V that only has measurement of  $10 \times 10 \text{cm}$ . The lamp has a tail light, a brake light, an indicator light and a built-in reflector.

• RED: BREAK LIGHTS

• YELLOW: INDICATOR LIGHTS