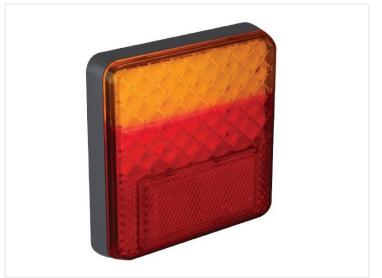

## LED mini combination lamp 12 - 24V

A tail, a brake, an indicator lamp for 12V and 24V. A completely waterproof and sturdy design. A lifetime warranty

A nice and simple combination tail lamp for 12V and 24V that only has measurement of  $10 \times 10 \text{cm}$ . The lamp has a tail light, a brake light, an indicator light and a built-in reflector.

• RED: BREAK LIGHTS

• YELLOW: INDICATOR LIGHTS