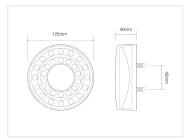

## **Specifications**

Voltage 12V / 24V Max current (13,8V) 1,31A Cable 20cm

Rear, brake & indicator SKU 24608150

Dimensions: 40 x Ø125mm

Fog light SKU 24608152 Dimensions: 40 x Ø125mm

**Reverse light** SKU 24608151 Dimensions: 40 x Ø125mm