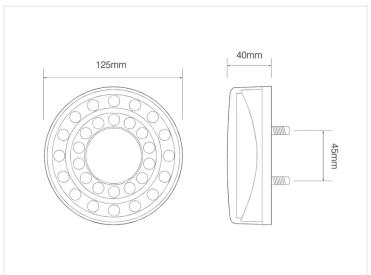

## **Specifications**

Voltage 12V / 24V Max current (13,8V) 1,31A Cable 20cm

Rear, brake & indicator SKU 24608150

Dimensions: 40 x Ø125mm

Fog light SKU 24608152 Dimensions: 40 x Ø125mm

**Reverse light** SKU 24608151 Dimensions: 40 x Ø125mm