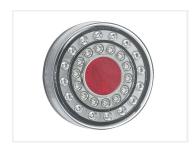

## LED rear lamp, round with a reflector, I2 - 24V

A nice and sturdy LED rear lamp with 30 LEDs in three models. A solid construction and with a 5-years waranty from the manufacturer. ECE-approved.

A nice and sturdy LED rear lamp with 30 LEDs in three models. The lamp is available in three models:

- Tail lamp with tail lights, brake lights and turn signals
- Tail lamp with reverse lights
- Tail lamp with fog lights

All models also have a reflex in the middle of the lamp.

The lamp is very sturdy, which is also why it has a 5-years waranty from the manufacturer. The hardened acrylic glass secures the lamp against shocks and impacts. It is also very resistant to chemicals and it has extra UV protection.

The electronics in the lamp are completely potted and the housing is IP67.

Because of this, it can be fully submerged without problems, for example on a boat trailer.

The lamps are of course ECE-approved and EMC-approved.