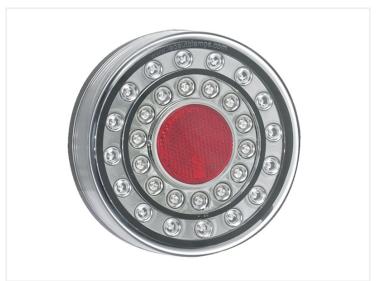

## LED rear lamp, round with a reflector, I2 - 24V

A nice and sturdy LED rear lamp with 30 LEDs in three models. A solid construction and with a 5-years waranty from the manufacturer. ECE-approved.

A nice and sturdy LED rear lamp with 30 LEDs in three models. The lamp is available in three models:

- Tail lamp with tail lights, brake lights and turn signals
- Tail lamp with reverse lights
- Tail lamp with fog lights

All models also have a reflex in the middle of the lamp.

The lamp is very sturdy, which is also why it has a 5-years waranty from the manufacturer. The hardened acrylic glass secures the lamp against shocks and impacts. It is also very resistant to chemicals and it has extra UV protection.

## Product pictures