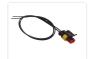

## Superseal Connector with a 30cm Wire

Completely assembled 1-6 pole Superseal connector with a 30cm wire on each pin.

Completely assembled 1-6 pole Superseal connector with a 30cm wire on each pin. Perfect for replacing a broken connector or for connecting a new part without having to crimp and assemble the connector yourself. The is 1.0mm<sup>2</sup>

## Product pictures