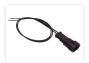

## Superseal Connector with a 30cm Wire

Completely assembled 1-6 pole Superseal connector with a 30cm wire on each pin.

Completely assembled 1-6 pole Superseal connector with a 30cm wire on each pin. Perfect for replacing a broken connector or for connecting a new part without having to crimp and assemble the connector yourself. The is 1.0mm<sup>2</sup>

## Product pictures