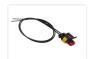

## Superseal Connector with a 30cm Wire

Completely assembled 1-6 pole Superseal connector with a 30cm wire on each pin.

Completely assembled 1-6 pole Superseal connector with a 30cm wire on each pin. Perfect for replacing a broken connector or for connecting a new part without having to crimp and assemble the connector yourself. The is 1.0mm<sup>2</sup>

## Product pictures