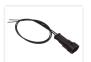

## Superseal Connector with a 30cm Wire

Completely assembled 1-6 pole Superseal connector with a 30cm wire on each pin.

Completely assembled 1-6 pole Superseal connector with a 30cm wire on each pin. Perfect for replacing a broken connector or for connecting a new part without having to crimp and assemble the connector yourself. The is 1.0mm<sup>2</sup>

## Product pictures