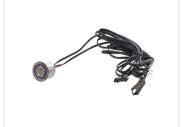

## Touch dæmper i silver plast, 12-24V 2A

A touch switch for 12 ~ 24Vdc 2A, a 15 cm cable with a DC connector.

A touch switch for 12V and 24V with a max current of 2A. The switch has no moving parts, but it is being activated when it senses it is being touched.

There is loose wires on the sensor. It is mounted by pressing or gluing it in a 18mm hole.