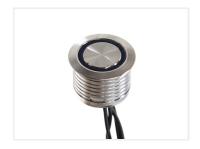

## Touch dæmper i silver plast, 12-24V 2A

A touch switch for 12 ~ 24Vdc 2A, a 15 cm cable with a DC connector.

A touch switch for 12V and 24V with a max current of 2A. The switch has no moving parts, but it is being activated when it senses it is being touched.

There is loose wires on the sensor. It is mounted by pressing or gluing it in a 18mm hole.