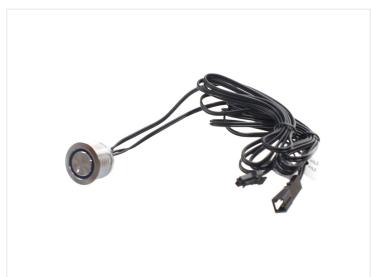

## Touch dæmper i silver plast, 12-24V 2A

A touch switch for 12 ~ 24Vdc 2A, a 15 cm cable with a DC connector.

A touch switch for 12V and 24V with a max current of 2A. The switch has no moving parts, but it is being activated when it senses it is being touched.

There is loose wires on the sensor. It is mounted by pressing or gluing it in a 18mm hole.