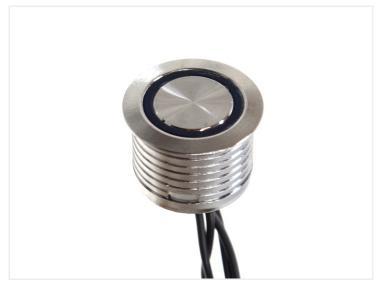

## Touch dæmper i silver plast, 12-24V 2A

A touch switch for 12 ~ 24Vdc 2A, a 15 cm cable with a DC connector.

A touch switch for 12V and 24V with a max current of 2A. The switch has no moving parts, but it is being activated when it senses it is being touched.

There is loose wires on the sensor. It is mounted by pressing or gluing it in a 18mm hole.