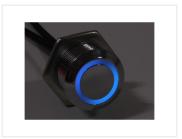

## Touch dæmper i silver plast, 12-24V 2A

A touch switch for 12 ~ 24Vdc 2A, a 15 cm cable with a DC connector.

A touch switch for 12V and 24V with a max current of 2A. The switch has no moving parts, but it is being activated when it senses it is being touched.

With a short touch you turn it on and off. With a long touch you can dim the output up and down. The switch can be used for dimming LEDs, LED stripes and other lights, where there is no other controller.