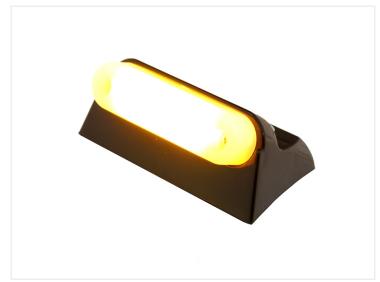

#### Dual color models

Dual color corner-lamps change between yellow and white light, by swapping plus and minus. This requires changing the original wiring, and is controlled with a color changer controller or a 2-pole switch.

## Buy online at:

www.matronics.eu/249054-CW

**Dual Color Yellow / Xenon White** SKU 249054-AMCW

**Xenon white** SKU 249054-CW

**Yellow** SKU 249054-AM

**Dual Color Yellow / Warm White** SKU 249054-AMWW

**Warm white** SKU 249054-WW