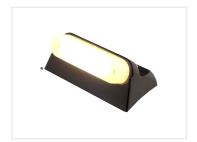

## Matronics Neon top lamp for Volvo 2012+ Type 4

They fit the corners on the low sleeper cab (CAP-SLP) and the middle of a standard sleeper-cab (CAP-SLP).

They fit the corners on the low sleeper cab (CAP-LSLP) and the middle of a standard sleeper-cab (CAP-SLP).

#### Dual color models

Dual color corner-lamps change between yellow and white light, by swapping plus and minus. This requires changing the original wiring, and is controlled with a color changer controller or a 2-pole switch.