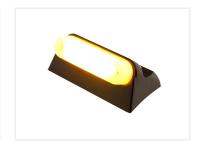

## Matronics Neon top lamp for Volvo 2012+ Type 4

They fit the corners on the low sleeper cab (CAP-SLP) and the middle of a standard sleeper-cab (CAP-SLP).

They fit the corners on the low sleeper cab (CAP-LSLP) and the middle of a standard sleeper-cab (CAP-SLP).

#### Dual color models

Dual color corner-lamps change between yellow and white light, by swapping plus and minus. This requires changing the original wiring, and is controlled with a color changer controller or a 2-pole switch.