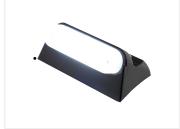

## Matronics Neon top lamp for Volvo 2012+ Type 4

They fit the corners on the low sleeper cab (CAP-SLP) and the middle of a standard sleeper-cab (CAP-SLP).

They fit the corners on the low sleeper cab (CAP-LSLP) and the middle of a standard sleeper-cab (CAP-SLP).