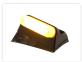

#### Dual color models

Dual color corner-lamps change between yellow and white light, by swapping plus and minus. This requires changing the original wiring, and is controlled with a color changer controller or a 2-pole switch.

#### Extra neon lamps

The Neon lamps can also be bought seperatly, if you wish to use them elsewhere on the truck.

Dual Color Yellow / Xenon White SKU 249054-AMCW

**Warm white** SKU 249054-WW

**Yellow** SKU 249054-AM

Buy online at: www.matronics.eu/249054-AM

Dual Color Yellow / Warm White SKU 249054-AMWW

Xenon white SKU 249054-CW