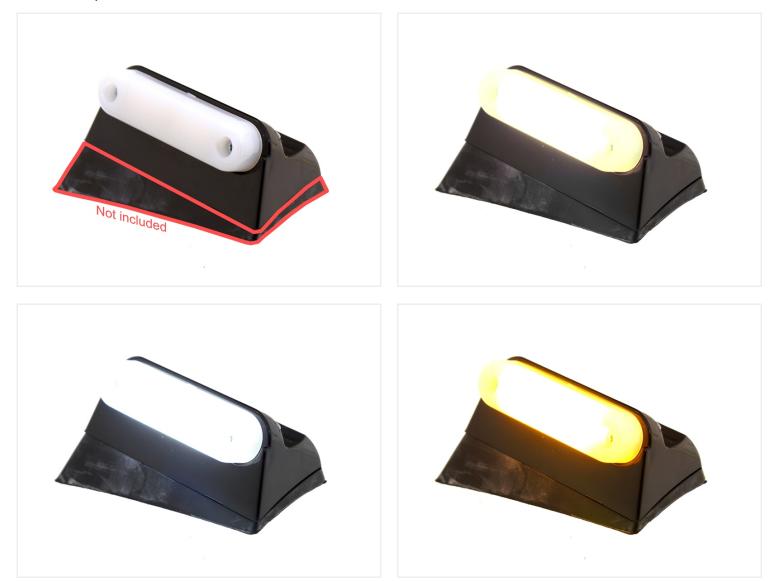

### Matronics Neon top lamp for Volvo 2012+ Type 3

Top position lamps for the corners of Volvo FH trucks with a sleeper cab (CAP-SLP). Available in single and dual color.

Top position lamps for the corners of Volvo FH trucks with a sleeper cab (CAP-SLP). A complete lamp consists of a Matronics Neon marker light, that is screwed on to a plastic housing, using the included screws. It is important that you seal between the lamp and the housing, specifically the hole for the wires, to prevent water ingress.

There is no gasket included for this lamp, so it is required that you reuse the original angled gaskets. This also includes the two screws used for fastening the lamp to the truck

#### Dual color models

Dual color corner-lamps change between yellow and white light, by swapping plus and minus. This requires changing the original wiring, and is controlled with a color changer controller or a 2-pole switch.

#### Extra neon lamps

The Neon lamps can also be bought seperatly, if you wish to use them elsewhere on the truck.

Dual Color Yellow / Xenon White SKU 249054-AMCW

**Warm white** SKU 249054-WW

**Yellow** SKU 249054-AM