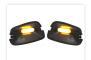

## Dual color models

The dual color corner lamps can switch between yellow and white light by swapping the plus and minus connections. This will require modifications to the wiring system and can be controlled with a color change controller or a 2-pole switch.

**Dual Color Yellow / Xenon White** SKU 249051-AMCW

**Warm white** SKU 249051-WW

**Yellow** SKU 249051-AM

**Dual Color Yellow / Warm White** SKU 249051-AMWW

**Xenon white** SKU 249051-CW