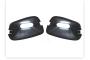

## Matronics Neon toplamper til Volvo 2012+ - Type I

Complete position light sets for Volvo FH Globetrotter/XL: two bases and Neon lights. Dual color models switch between yellow/white light.

Complete set of position lights (right + left) that fit in the top corners of Volvo FH Globetrotter and Globetrotter XL, on models without top beam lights. The sets consist of two plastic bases and matching Matronics Neon marker lights.

The lights are screwed onto the base with the included bolts and nuts. The original light is disconnected and removed, and the new light is clicked on and connected. Suitable connectors are not included, but standard 2.8x0.8mm male terminals can be used, or the original connector can be cut off. The neon lamps come with 1 meter of wiring.