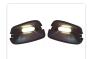

## Matronics Neon toplamper til Volvo 2012+ - Type I

Complete position light sets for Volvo FH Globetrotter/XL: two bases and Neon lights. Dual color models switch between yellow/white light.

Complete set of position lights (right + left) that fit in the top corners of Volvo FH Globetrotter and Globetrotter XL, on models without top beam lights. The sets consist of two plastic bases and matching Matronics Neon marker lights.

The lights are screwed onto the base with the included bolts and nuts. The original light is disconnected and removed, and the new light is clicked on and connected. Suitable connectors are not included, but standard 2.8x0.8mm male terminals can be used, or the original connector can be cut off. The neon lamps come with 1 meter of wiring.