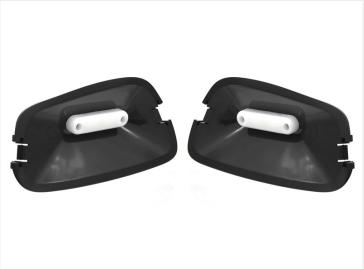

## Matronics Neon toplamper til Volvo 2012+ - Type I

Complete position light sets for Volvo FH Globetrotter/XL: two bases and Neon lights. Dual color models switch between yellow/white light.

Complete set of position lights (right + left) that fit in the top corners of Volvo FH Globetrotter and Globetrotter XL, on models without top beam lights. The sets consist of two plastic bases and matching Matronics Neon marker lights.

The lights are screwed onto the base with the included bolts and nuts. The original light is disconnected and removed, and the new light is clicked on and connected. Suitable connectors are not included, but standard 2.8x0.8mm male terminals can be used, or the original connector can be cut off. The neon lamps come with 1 meter of wiring.