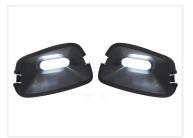

## Matronics Neon toplamper til Volvo 2012+ - Type I

Complete position light sets for Volvo FH Globetrotter/XL: two bases and Neon lights. Dual color models switch between yellow/white light.

Complete set of position lights (right + left) that fit in the top corners of Volvo FH Globetrotter and Globetrotter XL, on models without top beam lights. The sets consist of two plastic bases and matching Matronics Neon marker lights.

The lights are screwed onto the base with the included bolts and nuts. The original light is disconnected and removed, and the new light is clicked on and connected. Suitable connectors are not included, but standard 2.8x0.8mm male terminals can be used, or the original connector can be cut off. The neon lamps come with 1 meter of wiring.