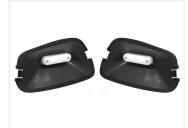

## Matronics Neon toplamper til Volvo 2012+ - Type I

Complete position light sets for Volvo FH Globetrotter/XL: two bases and Neon lights. Dual color models switch between yellow/white light.

Complete set of position lights (right + left) that fit in the top corners of Volvo FH Globetrotter and Globetrotter XL, on models without top beam lights. The sets consist of two plastic bases and matching Matronics Neon marker lights.

The lights are screwed onto the base with the included bolts and nuts. The original light is disconnected and removed, and the new light is clicked on and connected. Suitable connectors are not included, but standard 2.8x0.8mm male terminals can be used, or the original connector can be cut off. The neon lamps come with 1 meter of wiring.

**Dual Color Yellow / Xenon White** SKU 249051-AMCW

**Warm white** SKU 249051-WW

**Yellow** SKU 249051-AM

**Dual Color Yellow / Warm White** SKU 249051-AMWW

**Xenon white** SKU 249051-CW