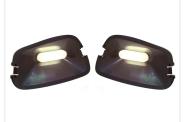

## Matronics Neon toplamper til Volvo 2012+ - Type I

Complete position light sets for Volvo FH Globetrotter/XL: two bases and Neon lights. Dual color models switch between yellow/white light.

Complete set of position lights (right + left) that fit in the top corners of Volvo FH Globetrotter and Globetrotter XL, on models without top beam lights. The sets consist of two plastic bases and matching Matronics Neon marker lights.

The lights are screwed onto the base with the included bolts and nuts. The original light is disconnected and removed, and the new light is clicked on and connected. Suitable connectors are not included, but standard 2.8x0.8mm male terminals can be used, or the original connector can be cut off. The neon lamps come with 1 meter of wiring.

**Dual Color Yellow / Xenon White** SKU 249051-AMCW

**Warm white** SKU 249051-WW

**Yellow** SKU 249051-AM

**Dual Color Yellow / Warm White** SKU 249051-AMWW

**Xenon white** SKU 249051-CW