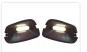

## Matronics Neon toplamper til Volvo 2012+ - Type I

Complete position light sets for Volvo FH Globetrotter/XL: two bases and Neon lights. Dual color models switch between yellow/white light.

Complete set of position lights (right + left) that fit in the top corners of Volvo FH Globetrotter and Globetrotter XL, on models without top beam lights. The sets consist of two plastic bases and matching Matronics Neon marker lights.

The lights are screwed onto the base with the included bolts and nuts. The original light is disconnected and removed, and the new light is clicked on and connected. Suitable connectors are not included, but standard 2.8x0.8mm male terminals can be used, or the original connector can be cut off. The neon lamps come with 1 meter of wiring.