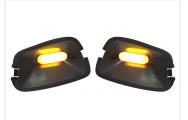

## Matronics Neon toplamper til Volvo 2012+ - Type I

Complete position light sets for Volvo FH Globetrotter/XL: two bases and Neon lights. Dual color models switch between yellow/white light.

Complete set of position lights (right + left) that fit in the top corners of Volvo FH Globetrotter and Globetrotter XL, on models without top beam lights. The sets consist of two plastic bases and matching Matronics Neon marker lights.

The lights are screwed onto the base with the included bolts and nuts. The original light is disconnected and removed, and the new light is clicked on and connected. Suitable connectors are not included, but standard 2.8x0.8mm male terminals can be used, or the original connector can be cut off. The neon lamps come with 1 meter of wiring.

**Dual Color Yellow / Xenon White** SKU 249051-AMCW

**Warm white** SKU 249051-WW

**Yellow** SKU 249051-AM

**Dual Color Yellow / Warm White** SKU 249051-AMWW

**Xenon white** SKU 249051-CW