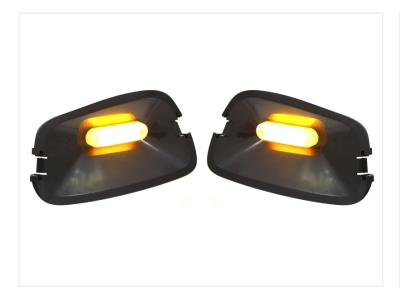

## Dual color models

The dual color corner lamps can switch between yellow and white light by swapping the plus and minus connections. This will require modifications to the wiring system and can be controlled with a color change controller or a 2-pole switch.

**Dual Color Yellow / Xenon White** SKU 249051-AMCW

**Warm white** SKU 249051-WW

**Yellow** SKU 249051-AM

**Dual Color Yellow / Warm White** SKU 249051-AMWW

**Xenon white** SKU 249051-CW