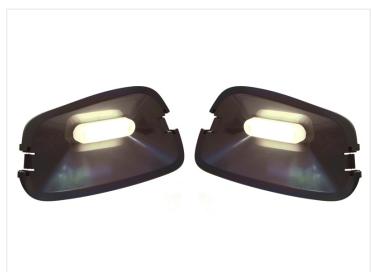

## Matronics Neon toplamper til Volvo 2012+ - Type I

Complete position light sets for Volvo FH Globetrotter/XL: two bases and Neon lights. Dual color models switch between yellow/white light.

Complete set of position lights (right + left) that fit in the top corners of Volvo FH Globetrotter and Globetrotter XL, on models without top beam lights. The sets consist of two plastic bases and matching Matronics Neon marker lights.

**Dual Color Yellow / Xenon White** SKU 249051-AMCW

**Warm white** SKU 249051-WW

**Yellow** SKU 249051-AM

**Dual Color Yellow / Warm White** SKU 249051-AMWW

**Xenon white** SKU 249051-CW