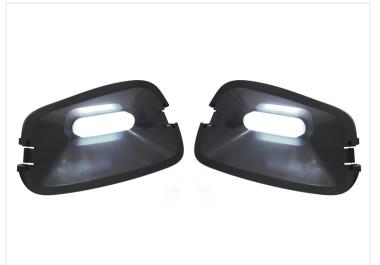

## Matronics Neon toplamper til Volvo 2012+ - Type I

Complete position light sets for Volvo FH Globetrotter/XL: two bases and Neon lights. Dual color models switch between yellow/white light.

Complete set of position lights (right + left) that fit in the top corners of Volvo FH Globetrotter and Globetrotter XL, on models without top beam lights. The sets consist of two plastic bases and matching Matronics Neon marker lights.

**Dual Color Yellow / Xenon White** SKU 249051-AMCW

**Warm white** SKU 249051-WW

**Yellow** SKU 249051-AM

**Dual Color Yellow / Warm White** SKU 249051-AMWW

**Xenon white** SKU 249051-CW