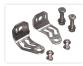

### Accessories:

If you want more or extra mounting brackets, they can be found under the tab "Accessories"

Buy online at: www.matronics.eu/24606449

# Spot, 128cm - 288W

SKU 24606449 Consumption: 288W Voltage: 10 - 30V dc LEDs: 96 stk. 3W Cree Lumen: 23040 Power: 17.1A at 12V, 8A at 24V

Accessories, Extra Mounting bracket SKU 24606394

## Spot, 138cm - 312W

SKU 24606450 Consumption: 312W Voltage: 10 - 30V dc LEDs: 104 stk. 3W Cree Lumen: 28080 Power: 19.4A at 12V, 9.7A at 24V

Accessories, Stainless mounting bracket SKU 24606395