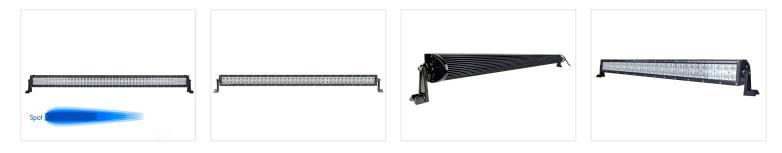

Spot lights give a focused and high beam.

Combo model takes the best of the two above, on each side sit Flood lenses and in the center - Spot lenses. This way you have a good combination of the broad light spreading from the sides and the focused light in the center.

# Spot, 128cm - 288W

SKU 24606449 Consumption: 288W Voltage: 10 - 30V dc LEDs: 96 stk. 3W Cree Lumen: 23040 Power: 17.1A at 12V, 8A at 24V

Accessories, Extra Mounting bracket SKU 24606394