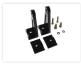

#### Combo, 128cm - 288W

SKU 24606429 Consumption: 288W Voltage: 10 - 30V dc LEDs : 96 pcs. 3W Cree Lumen: 23040 Power: 17.1A at 12V, 8A at 24V

Spot lights give a focused and high beam.

Combo model takes the best of the two above, on each side sit Flood lenses and in the center - Spot lenses. This way you have a good combination of the broad light spreading from the sides and the focused light in the center.