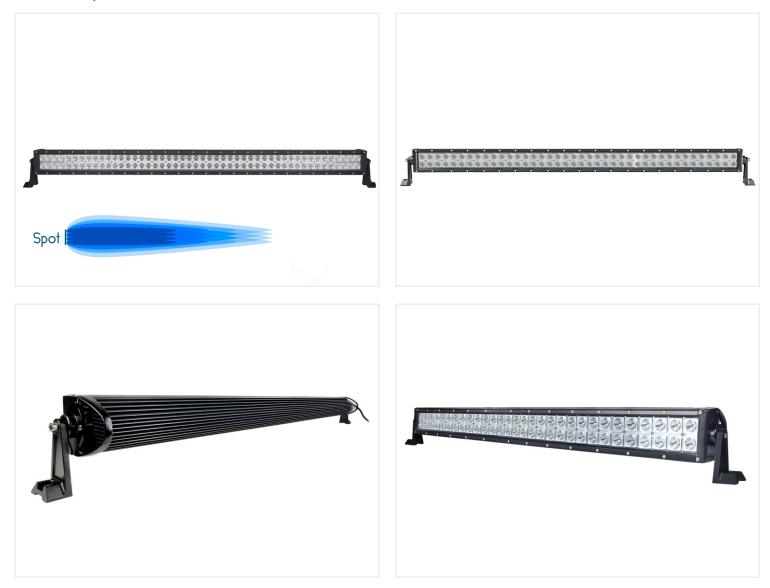

be found under the tab "Accessories"

Buy online at: www.matronics.eu/24606449



#### Combo, 128cm - 288W

SKU 24606429 Consumption: 288W Voltage: 10 - 30V dc LEDs : 96 pcs. 3W Cree Lumen: 23040 Power: 17.1A at 12V, 8A at 24V



# Spot, 128cm - 288W

SKU 24606449 Consumption: 288W Voltage: 10 - 30V dc LEDs: 96 stk. 3W Cree Lumen: 23040 Power: 17.1A at 12V, 8A at 24V



Accessories, Extra Mounting bracket SKU 24606394



#### **Combo, 138cm - 312W** SKU 24606431 Consumption: 312W Voltage: 10 - 30V dc LEDs: 104 stk. 3W Cree Lumen: 28080 Power: 19.4A at 12V, 9.7A at 24V



## Spot, 138cm - 312W

SKU 24606450 Consumption: 312W Voltage: 10 - 30V dc LEDs: 104 stk. 3W Cree Lumen: 28080 Power: 19.4A at 12V, 9.7A at 24V



Accessories, Stainless mounting bracket SKU 24606395

# Product pictures