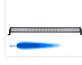

## Assembly:

The LED lightbar is very easy to install with the included pins, bolts and nuts. The legs are mounted at a suitable distance, after which the bolts are being clamped into the sides. The light is then connected, for example to 12V or 24V.

### Accessories:

If you want more or extra mounting brackets, they can be found under the tab "Accessories"

Buy online at: www.matronics.eu/24606449