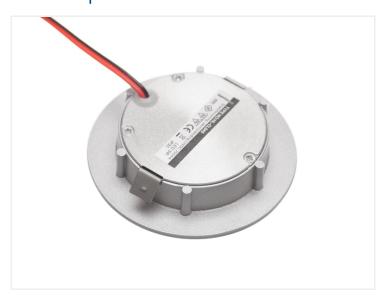

## DIOSPOT LED Møbelspot - 3W, 2700K

Bright LED armature that can be mounted under furnitures, eg. in the kitchen. Replace existing halogen armatures. Dimmable.

The LED armature is made of aluminum and it is available in the colors - aluminium and white.

The outer diameter is 68mm. The installation dimensions is 55mm and the depth - 11mm that matches most halogen furniture spot. This makes it possible to replace a 10W or 20W halogen spot directly with this LED luminaire. However, a requirement in most cases is a replacement of the transformer.