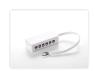

in the colors - aluminium and white.

The outer diameter is 68mm. The installation dimensions is 55mm and the depth - 11mm that matches most halogen furniture spot. This makes it possible to replace a 10W or 20W halogen spot directly with this LED luminaire. However, a requirement in most cases is a replacement of the transformer.

Dimmable with standard PWM dimming

There is a 2-metres wire on each lamp.

A mounting ring is also available in white and aluminium, as it is a complete transformer set with connectors for maximum 5 spots.

Buy online at:

www.matronics.eu/642010



Spot, White SKU 642010



**Spot, Aluminium** SKU 642011



Surface mounting, white SKU 642015



**Surface mounting, Aluminium** SKU 642016



**Powersupply, Driver for furniture spot** SKU 642000 Dimensions: mm



**Distributor, 6-way distributor** SKU 642029

## Product pictures