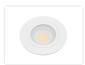

## DIOSPOT LED Møbelspot - 3W, 2700K

Bright LED armature that can be mounted under furnitures, eg. in the kitchen. Replace existing halogen armatures. Dimmable.

The LED armature is made of aluminum and it is available in the colors - aluminium and white.

The outer diameter is 68mm. The installation dimensions is 55mm and the depth - 11mm that matches most halogen furniture spot. This makes it possible to replace a 10W or 20W halogen spot directly with this LED luminaire. However, a requirement in most cases is a replacement of the transformer.

Buy online at:

www.matronics.eu/642010

Spot, White SKU 642010

**Spot, Aluminium** SKU 642011

Surface mounting, white SKU 642015

**Surface mounting, Aluminium** SKU 642016

**Powersupply, Driver for furniture spot** SKU 642000 Dimensions: mm