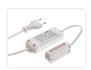

Buy online at:

www.matronics.eu/642010

Spot, White SKU 642010

**Spot, Aluminium** SKU 642011

Surface mounting, white SKU 642015

**Surface mounting, Aluminium** SKU 642016

**Powersupply, Driver for furniture spot** SKU 642000 Dimensions: mm