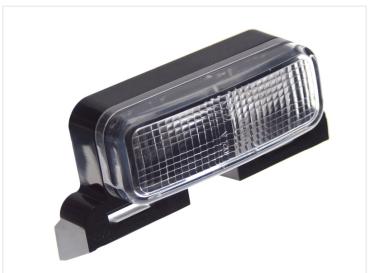

## Matronics Neon top lamp for Volvo 2012+ Type 2

LED lamps for the top of Volvo FH Globetrotter and Globetrotter XL. They are available in single and dual color.

Position lights for the top of Volvo FH Globetrotter and Globetrotter XL, where they are placed behind a transparent glass. The complete set consists of a Matronics Neon marker light, that is fastened on to the included plastic-base. The base is clicked on to the truck as the original.

## Product pictures