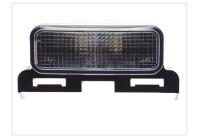

## Matronics Neon top lamp for Volvo 2012+ Type 2

LED lamps for the top of Volvo FH Globetrotter and Globetrotter XL. They are available in single and dual color.

Position lights for the top of Volvo FH Globetrotter and Globetrotter XL, where they are placed behind a transparent glass. The complete set consists of a Matronics Neon marker light, that is fastened on to the included plastic-base. The base is clicked on to the truck as the original.