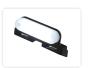

## Matronics Neon top lamp for Volvo 2012+ Type 2

LED lamps for the top of Volvo FH Globetrotter and Globetrotter XL. They are available in single and dual color.

Position lights for the top of Volvo FH Globetrotter and Globetrotter XL, where they are placed behind a transparent glass. The complete set consists of a Matronics Neon marker light, that is fastened on to the included plastic-base. The base is clicked on to the truck as the original.