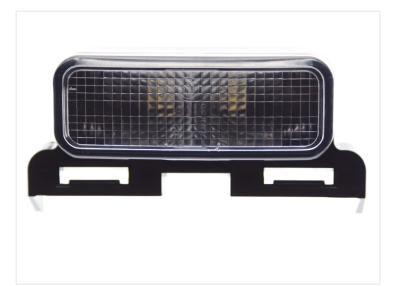

## Matronics Neon top lamp for Volvo 2012+ Type 2

LED lamps for the top of Volvo FH Globetrotter and Globetrotter XL. They are available in single and dual color.

Position lights for the top of Volvo FH Globetrotter and Globetrotter XL, where they are placed behind a transparent glass. The complete set consists of a Matronics Neon marker light, that is fastened on to the included plastic-base. The base is clicked on to the truck as the original.

## Product pictures