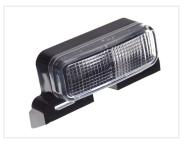

## Matronics Neon top lamp for Volvo 2012+ Type 2

LED lamps for the top of Volvo FH Globetrotter and Globetrotter XL. They are available in single and dual color.

Position lights for the top of Volvo FH Globetrotter and Globetrotter XL, where they are placed behind a transparent glass. The complete set consists of a Matronics Neon marker light, that is fastened on to the included plastic-base. The base is clicked on to the truck as the original.