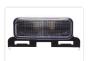

## Matronics Neon top lamp for Volvo 2012+ Type 2

LED lamps for the top of Volvo FH Globetrotter and Globetrotter XL. They are available in single and dual color.

Position lights for the top of Volvo FH Globetrotter and Globetrotter XL, where they are placed behind a transparent glass. The complete set consists of a Matronics Neon marker light, that is fastened on to the included plastic-base. The base is clicked on to the truck as the original.

## Product pictures