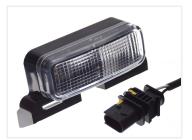

An original connector is not included, so you can either connect a MCP 2.8K 2 pin male connector, or cut the original connector off. There is a 1 meter cable on the Neon lamp.

## Extra neon lamps

The Neon lamps can also be bought seperatly, if you wish to use them elsewhere on the truck.

Buy online at:

www.matronics.eu/249003

**Dual Color Yellow / Xenon White** SKU 249052-AMCW

Xenon white SKU 249052-CW