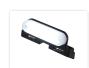

## Matronics Neon top lamp for Volvo 2012+ Type 2

LED lamps for the top of Volvo FH Globetrotter and Globetrotter XL. They are available in single and dual color.

Position lights for the top of Volvo FH Globetrotter and Globetrotter XL, where they are placed behind a transparent glass. The complete set consists of a Matronics Neon marker light, that is fastened on to the included plastic-base. The base is clicked on to the truck as the original.

An original connector is not included, so you can either connect a MCP 2.8K 2 pin male connector, or cut the original connector off. There is a 1 meter cable on the Neon lamp.