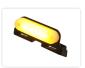

## Matronics Neon top lamp for Volvo 2012+ Type 2

LED lamps for the top of Volvo FH Globetrotter and Globetrotter XL. They are available in single and dual color.

Position lights for the top of Volvo FH Globetrotter and Globetrotter XL, where they are placed behind a transparent glass. The complete set consists of a Matronics Neon marker light, that is fastened on to the included plastic-base. The base is clicked on to the truck as the original.

## Product pictures