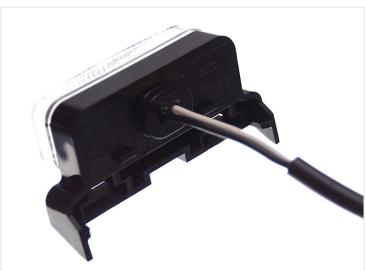

## Matronics Neon top lamp for Volvo 2012+ Type 2

LED lamps for the top of Volvo FH Globetrotter and Globetrotter XL. They are available in single and dual color.

Position lights for the top of Volvo FH Globetrotter and Globetrotter XL, where they are placed behind a transparent glass. The complete set consists of a Matronics Neon marker light, that is fastened on to the included plastic-base. The base is clicked on to the truck as the original.

An original connector is not included, so you can either connect a MCP 2.8K 2 pin male connector, or cut the original connector off. There is a 1 meter cable on the Neon lamp.