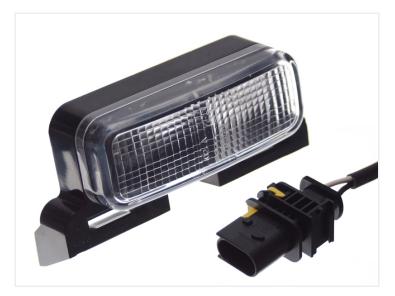

## Matronics Neon top lamp for Volvo 2012+ Type 2

LED lamps for the top of Volvo FH Globetrotter and Globetrotter XL. They are available in single and dual color.

Position lights for the top of Volvo FH Globetrotter and Globetrotter XL, where they are placed behind a transparent glass. The complete set consists of a Matronics Neon marker light, that is fastened on to the included plastic-base. The base is clicked on to the truck as the original.

An original connector is not included, so you can either connect a MCP 2.8K 2 pin male connector, or cut the original connector off. There is a 1 meter cable on the Neon lamp.