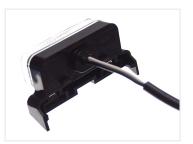

An original connector is not included, so you can either connect a MCP 2.8K 2 pin male connector, or cut the original connector off. There is a 1 meter cable on the Neon lamp.