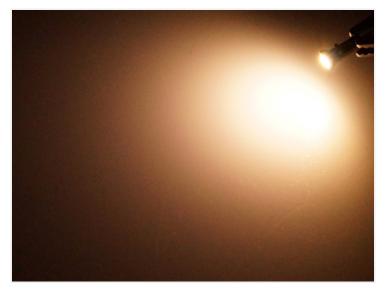

## Warm white T5 SMD bulb 6~9Vdc

Small T5 bulb with one powerful 5050 LED in the tip of the socket, with a 120 degree light beam.

Small T5 bulb with one powerful 5050 LED in the tip of the socket, with a 120 degree light beam.

The bulb fits in to the original T5 bases without changes. If the bulb does not work, rotate it 180 in the base.

The bulb only uses 6mA at 6V, with a total consumption of 0.036W.

Ref. No: W1,2W, W2W, W2X4.6D, 2721, T5, 286, 12516, 12V

Warm white T5 SMD bulb 6~9Vdc SKU 060147 Dimensions: 5,5 x 14 x 5mm Buy online at: www.matronics.eu/060147

Specifications Color temperature 3200K