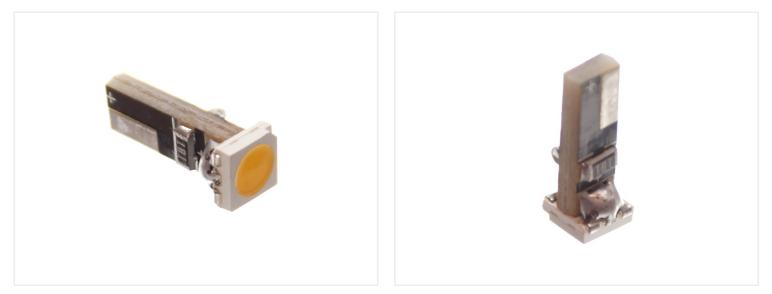

## Warm white T5 SMD bulb 6~9Vdc

Small T5 bulb with one powerful 5050 LED in the tip of the socket, with a 120 degree light beam.

Small T5 bulb with one powerful 5050 LED in the tip of the socket, with a 120 degree light beam.

The bulb fits in to the original T5 bases without changes. If the bulb does not work, rotate it 180 in the base.

The bulb only uses 6mA at 6V, with a total consumption of 0.036W.

Ref. No: W1,2W, W2W, W2X4.6D, 2721, T5, 286, 12516, 12V

Warm white T5 SMD bulb 6~9Vdc SKU 060147 Dimensions: 5,5 x 14 x 5mm Buy online at: www.matronics.eu/060147

Specifications Color temperature 3200K