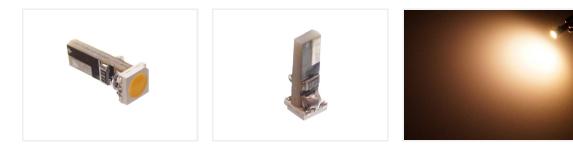

## Warm white T5 SMD bulb 6~9Vdc

Small T5 bulb with one powerful 5050 LED in the tip of the socket, with a 120 degree light beam.

Small T5 bulb with one powerful 5050 LED in the tip of the socket, with a 120 degree light beam.

The bulb fits in to the original T5 bases without changes. If the bulb does not work, rotate it 180 in the base.

The bulb only uses 6mA at 6V, with a total consumption of 0.036W.

Ref. No: W1,2W, W2W, W2X4.6D, 2721, T5, 286, 12516, 12V

Warm white T5 SMD bulb 6~9Vdc SKU 060147 Dimensions: 5,5 x 14 x 5mm Buy online at: www.matronics.eu/060147

Specifications Color temperature 3200K