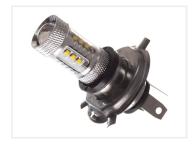

## (80W) LED IO-30V - H4 Canbus

A powerful LED bulb with 16 very bright 5W LEDs that give you plenty of light. Fits in to the original sockets.

A powerful LED bulb with 16 very bright 5W LEDs that give you plenty of light, equivalent to a 40W incandescent one. The bulb fits in to the original H4 sockets.

The placement of the LEDs give you a wide beam all around the lamp house. There are 12 LEDs all around it and 4 on the top that create a bight beam forward.

The real consumption of the bulb is 8-10W. The high consumption makes it possibe to avoid canbus resistors and to avoid bulb check errors on most cars. With some models it might still be necessary with external resistors.

## Specifications

LEDs CREE, 16 x 5W

LED placement 4 x 3 LEDs in sides - 4 LED in front

Consumption 8W

Equivalent 40W incandescent

Color temperature 6000K

**Xenon White** SKU 120994 Dimensions: Ø20 x 35mm

**Yellow** SKU 120995