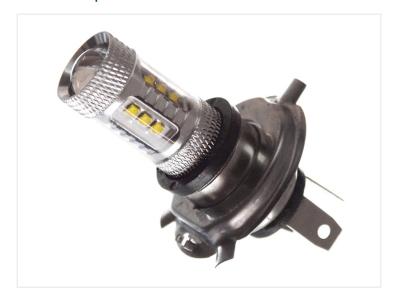

## (80W) LED IO-30V - H4 Canbus

A powerful LED bulb with 16 very bright 5W LEDs that give you plenty of light. Fits in to the original sockets.

A powerful LED bulb with 16 very bright 5W LEDs that give you plenty of light, equivalent to a 40W incandescent one. The bulb fits in to the original H4 sockets.

The placement of the LEDs give you a wide beam all around the lamp house. There are 12 LEDs all around it and 4 on the top that create a bight beam forward.

The real consumption of the bulb is 8-10W. The high consumption makes it possibe to avoid canbus resistors and to avoid bulb check errors on most cars. With some models it might still be necessary with external resistors.

## Specifications

LEDs CREE, 16 x 5W

LED placement 4 x 3 LEDs in sides - 4 LED in front

Consumption 8W

Equivalent 40W incandescent

Color temperature 6000K

**Xenon White** SKU 120994 Dimensions: Ø20 x 35mm

**Yellow** SKU 120995