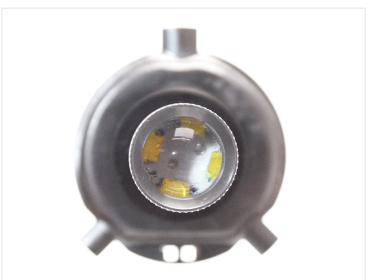

The placement of the LEDs give you a wide beam all around the lamp house. There are 12 LEDs all around it and 4 on the top that create a bight beam forward.

The real consumption of the bulb is 8-10W. The high consumption makes it possibe to avoid canbus resistors and to avoid bulb check errors on most cars. With some models it might still be necessary with external resistors.

## Specifications

LEDs CREE, 16 x 5W

LED placement 4 x 3 LEDs in sides - 4 LED in front

Consumption 8W

Equivalent 40W incandescent

Color temperature 6000K

**Xenon White** SKU 120994 Dimensions: Ø20 x 35mm

**Yellow** SKU 120995