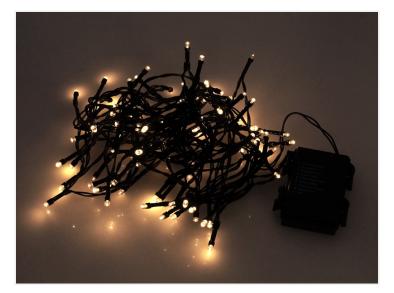

## Outdoor light chain for batteries (3xAA)

A nice light-chain with 40, 80 and 120 LEDs. The waterproof battery-holder makes it easy to mount outdoors. 8 light-effect programs and 6/18 timer.

A nice light-chain with 40, 80 or 120 LEDs. The waterproof battery-holder with space for 3 x AAA batteries (not included), makes it easy to mount outdoors. The built-in double timer saves you power and troubles turning the lights on and off at the morning and afternoon. Light-chain is with black wire.

8 light-effect programs:

- Combination
- In wave
- Sequential
- Slow fade
- Chasing / flash
- Fade
- Twinkle / flash
- Steady on

**40 LEDs - 3M** SKU 622002 Connection : 50cm Chain length: 292cm Total length: 342cm LED distance: 7,5cm

**120 LED - 9M** SKU 622006 Connection : 50cm Chain length: 862cm Total length: 942cm LED distance: 7,5cm Buy online at: www.matronics.eu/622002

80 LEDs - 6M SKU 622004 Connection : 50cm Chain length: 592cm Total length: 642cm LED distance: 7,5cm