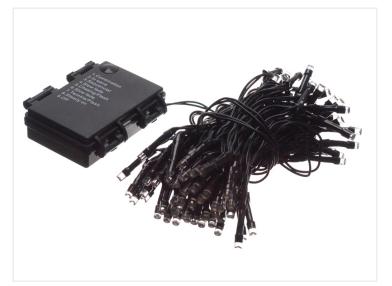

## Outdoor light chain for batteries (3xAA)

A nice light-chain with 40, 80 and 120 LEDs. The waterproof battery-holder makes it easy to mount outdoors. 8 light-effect programs and 6/18 timer.

A nice light-chain with 40, 80 or 120 LEDs. The waterproof battery-holder with space for 3 x AAA batteries (not included), makes it easy to mount outdoors. The built-in double timer saves you power and troubles turning the lights on and off at the morning and afternoon. Light-chain is with black wire.

8 light-effect programs:

- Combination
- In wave
- Sequential
- Slow fade
- Chasing / flash
- Fade
- Twinkle / flash
- Steady on

**40 LEDs - 3M** SKU 622002 Connection : 50cm Chain length: 292cm Total length: 342cm LED distance: 7,5cm

**120 LED - 9M** SKU 622006 Connection : 50cm Chain length: 862cm Total length: 942cm LED distance: 7,5cm Buy online at: www.matronics.eu/622002

80 LEDs - 6M SKU 622004 Connection : 50cm Chain length: 592cm Total length: 642cm LED distance: 7,5cm