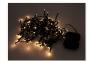

## Outdoor light chain for batteries (3xAA)

A nice light-chain with 40, 80 and 120 LEDs. The waterproof battery-holder makes it easy to mount outdoors. 8 light-effect programs and 6/18 timer.

A nice light-chain with 40, 80 or 120 LEDs. The waterproof battery-holder with space for 3 x AAA batteries (not included), makes it easy to mount outdoors. The built-in double timer saves you power and troubles turning the lights on and off at the morning and afternoon. Light-chain is with black wire.

8 light-effect programs:

- Combination
- In wave
- Sequential
- Slow fade
- Chasing / flash
- Fade
- Twinkle / flash
- Steady on

**40 LEDs - 3M** SKU 622002 Connection : 50cm Chain length: 292cm Total length: 342cm LED distance: 7,5cm

**120 LED - 9M** SKU 622006 Connection : 50cm Chain length: 862cm Total length: 942cm LED distance: 7,5cm Buy online at: www.matronics.eu/622002

80 LEDs - 6M SKU 622004 Connection : 50cm Chain length: 592cm Total length: 642cm LED distance: 7,5cm