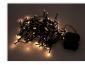

## Outdoor light chain for batteries (3xAA)

A nice light-chain with 40, 80 and 120 LEDs. The waterproof battery-holder makes it easy to mount outdoors. 8 light-effect programs and 6/18 timer.

A nice light-chain with 40, 80 or 120 LEDs. The waterproof battery-holder with space for 3 x AAA batteries (not included), makes it easy to mount outdoors. The built-in double timer saves you power and troubles turning the lights on and off at the morning and afternoon. Light-chain is with black wire.

8 light-effect programs:

- Combination
- In wave
- Sequential
- Slow fade
- Chasing / flash
- Fade
- Twinkle / flash
- Steady on

**40 LEDs - 3M** SKU 622002 Connection : 50cm Chain length: 292cm Total length: 342cm LED distance: 7,5cm

**120 LED - 9M** SKU 622006 Connection : 50cm Chain length: 862cm Total length: 942cm LED distance: 7,5cm Buy online at: www.matronics.eu/622002

80 LEDs - 6M SKU 622004 Connection : 50cm Chain length: 592cm Total length: 642cm LED distance: 7,5cm