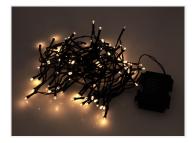

## Outdoor light chain for batteries (3xAA)

A nice light-chain with 40, 80 and 120 LEDs. The waterproof battery-holder makes it easy to mount outdoors. 8 light-effect programs and 6/18 timer.

A nice light-chain with 40, 80 or 120 LEDs. The waterproof battery-holder with space for 3 x AAA batteries (not included), makes it easy to mount outdoors. The built-in double timer saves you power and troubles turning the lights on and off at the morning and afternoon. Light-chain is with black wire.

8 light-effect programs:

- Combination
- In wave
- Sequential
- Slow fade
- Chasing / flash
- Fade
- Twinkle / flash
- Steady on

**40 LEDs - 3M** SKU 622002 Connection : 50cm Chain length: 292cm Total length: 342cm LED distance: 7,5cm

**120 LED - 9M** SKU 622006 Connection : 50cm Chain length: 862cm Total length: 942cm LED distance: 7,5cm Buy online at: www.matronics.eu/622002

80 LEDs - 6M SKU 622004 Connection : 50cm Chain length: 592cm Total length: 642cm LED distance: 7,5cm