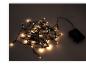

## Outdoor light chain for batteries (3xAA)

A nice light-chain with 40, 80 and 120 LEDs. The waterproof battery-holder makes it easy to mount outdoors. 8 light-effect programs and 6/18 timer.

A nice light-chain with 40, 80 or 120 LEDs. The waterproof battery-holder with space for 3 x AAA batteries (not included), makes it easy to mount outdoors. The built-in double timer saves you power and troubles turning the lights on and off at the morning and afternoon. Light-chain is with black wire.

8 light-effect programs:

- Combination
- In wave
- Sequential
- Slow fade
- Chasing / flash
- Fade
- Twinkle / flash
- Steady on

**40 LEDs - 3M** SKU 622002 Connection : 50cm Chain length: 292cm Total length: 342cm LED distance: 7,5cm