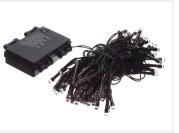

## Outdoor light chain for batteries (3xAA)

A nice light-chain with 40, 80 and 120 LEDs. The waterproof battery-holder makes it easy to mount outdoors. 8 light-effect programs and 6/18 timer.

A nice light-chain with 40, 80 or 120 LEDs. The waterproof battery-holder with space for 3 x AAA batteries (not included), makes it easy to mount outdoors. The built-in double timer saves you power and troubles turning the lights on and off at the morning and afternoon. Light-chain is with black wire.