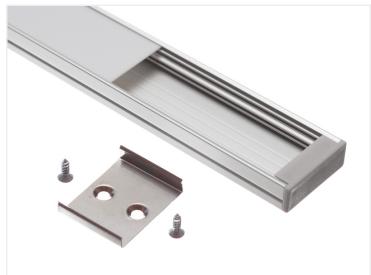

## Topmet Wide 24 LED profile

A nice wide profile in aluminium with a plastic front and accessories. It is designed for 2 LED stripes in the same profile (2  $\times$  10mm).

A nice wide profile in aluminium with a plastic front and accessories. It is designed for  $2 \times 10$ mm or  $3 \times 8$ mm LED stripes in the same profile ( $2 \times 10$ mm). This makes it possible to make a very bright light armature.

Fronts, endcaps and clips are included with the profiles (2 clips for 1 metre, 4 clips for 2 metres, 6 clips for 3 metres).

Note that for the 3 meter profile, a 1 x 1m and 1 x 2m front is included.

Buy online at:

www.matronics.eu/133201F

**Anodized with white front, 1 meter** SKU 133201

**Anodized with frosted front, 1 meter** SKU 133201F

**Anodized with white front, 2 meters** SKU 133202

**Anodized with frosted front, 2 meters** SKU 133202F