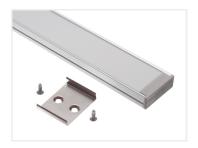

## Topmet Wide 24 LED profile

A nice wide profile in aluminium with a plastic front and accessories. It is designed for 2 LED stripes in the same profile (2  $\times$  10mm).

A nice wide profile in aluminium with a plastic front and accessories. It is designed for  $2 \times 10$ mm or  $3 \times 8$ mm LED stripes in the same profile ( $2 \times 10$ mm). This makes it possible to make a very bright light armature.

Fronts, endcaps and clips are included with the profiles (2 clips for 1 metre, 4 clips for 2 metres, 6 clips for 3 metres).

Note that for the 3 meter profile, a 1 x 1m and 1 x 2m front is included.

Buy online at:

www.matronics.eu/133201F

**Anodized with white front, 1 meter** SKU 133201

**Anodized with frosted front, 1 meter** SKU 133201F

**Anodized with white front, 2 meters** SKU 133202

**Anodized with frosted front, 2 meters** SKU 133202F