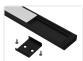

White with frosted front, 2 meters SKU 133212F

Black with white front, 1 meter SKU 133221

**Black with frosted front, 1 meter** SKU 133221F

**Black with white front, 2 meters** SKU 133222

**Black with frosted front, 2 meters** SKU 133222F

**Black with white front, 3 meter** SKU 133223

**Black with frosted front, 3 meter** SKU 133223F

Accessories, Gray end with hole SKU 133208H

Accessories, Gray end without hole SKU 133208

Accessories, 1 extra clips - Silver SKU 133984