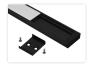

## Topmet Wide 24 LED profile

A nice wide profile in aluminium with a plastic front and accessories. It is designed for 2 LED stripes in the same profile (2  $\times$  10mm).

A nice wide profile in aluminium with a plastic front and accessories. It is designed for  $2 \times 10$ mm or  $3 \times 8$ mm LED stripes in the same profile ( $2 \times 10$ mm). This makes it possible to make a very bright light armature.

Fronts, endcaps and clips are included with the profiles (2 clips for 1 metre, 4 clips for 2 metres, 6 clips for 3 metres).

Note that for the 3 meter profile, a 1 x 1m and 1 x 2m front is included.

Buy online at:

**Black with white front, 3 meter** SKU 133223

**Black with frosted front, 3 meter** SKU 133223F

Accessories, Gray end with hole SKU 133208H

Accessories, Gray end without hole SKU 133208

Accessories, 1 extra clips - Silver SKU 133984