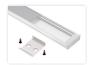

## Topmet Wide 24 LED profile

A nice wide profile in aluminium with a plastic front and accessories. It is designed for 2 LED stripes in the same profile (2  $\times$  10mm).

A nice wide profile in aluminium with a plastic front and accessories. It is designed for  $2 \times 10$ mm or  $3 \times 8$ mm LED stripes in the same profile ( $2 \times 10$ mm). This makes it possible to make a very bright light armature.

Fronts, endcaps and clips are included with the profiles (2 clips for 1 metre, 4 clips for 2 metres, 6 clips for 3 metres).

Note that for the 3 meter profile, a 1 x 1m and 1 x 2m front is included.

Buy online at: