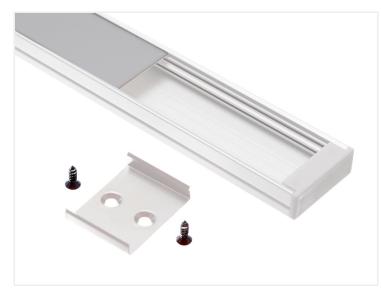

**Anodized with white front, 3 meter** SKU 133203

**Anodized with frosted front, 3 meter** SKU 133203F

White with white front, 1 meter SKU 133211

White with frosted front, 1 meter SKU 133211F

White with white front, 2 meters SKU 133212