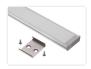

## Topmet Wide 24 LED profile

A nice wide profile in aluminium with a plastic front and accessories. It is designed for 2 LED stripes in the same profile (2  $\times$  10mm).

A nice wide profile in aluminium with a plastic front and accessories. It is designed for  $2 \times 10$ mm or  $3 \times 8$ mm LED stripes in the same profile ( $2 \times 10$ mm). This makes it possible to make a very bright light armature.

Fronts, endcaps and clips are included with the profiles (2 clips for 1 metre, 4 clips for 2 metres, 6 clips for 3 metres).

Note that for the 3 meter profile, a 1 x 1m and 1 x 2m front is included.

Buy online at: