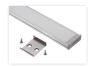

## Topmet Wide 24 LED profile

A nice wide profile in aluminium with a plastic front and accessories. It is designed for 2 LED stripes in the same profile (2  $\times$  10mm).

A nice wide profile in aluminium with a plastic front and accessories. It is designed for  $2 \times 10$ mm or  $3 \times 8$ mm LED stripes in the same profile ( $2 \times 10$ mm). This makes it possible to make a very bright light armature.

Fronts, endcaps and clips are included with the profiles (2 clips for 1 metre, 4 clips for 2 metres, 6 clips for 3 metres).

Note that for the 3 meter profile, a 1 x 1m and 1 x 2m front is included.

Buy online at: