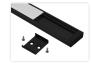

White with frosted front, 2 meters SKU 133212F

Black with white front, 1 meter SKU 133221

**Black with frosted front, 1 meter** SKU 133221F

**Black with white front, 2 meters** SKU 133222

**Black with frosted front, 2 meters** SKU 133222F

**Black with white front, 3 meter** SKU 133223

**Black with frosted front, 3 meter** SKU 133223F

Accessories, Gray end with hole SKU 133208H

Accessories, Gray end without hole SKU 133208

Accessories, 1 extra clips - Silver SKU 133984