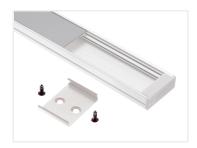

## Topmet Wide 24 LED profile

A nice wide profile in aluminium with a plastic front and accessories. It is designed for 2 LED stripes in the same profile (2  $\times$  10mm).

A nice wide profile in aluminium with a plastic front and accessories. It is designed for  $2 \times 10$ mm or  $3 \times 8$ mm LED stripes in the same profile ( $2 \times 10$ mm). This makes it possible to make a very bright light armature.

Fronts, endcaps and clips are included with the profiles (2 clips for 1 metre, 4 clips for 2 metres, 6 clips for 3 metres).

Note that for the 3 meter profile, a 1 x 1m and 1 x 2m front is included.

Buy online at:

**Anodized with white front, 3 meter** SKU 133203

**Anodized with frosted front, 3 meter** SKU 133203F

White with white front, 1 meter SKU 133211

White with frosted front, 1 meter SKU 133211F

White with white front, 2 meters SKU 133212