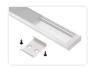

## Topmet Wide 24 LED profile

A nice wide profile in aluminium with a plastic front and accessories. It is designed for 2 LED stripes in the same profile (2  $\times$  10mm).

A nice wide profile in aluminium with a plastic front and accessories. It is designed for  $2 \times 10$ mm or  $3 \times 8$ mm LED stripes in the same profile ( $2 \times 10$ mm). This makes it possible to make a very bright light armature.

Fronts, endcaps and clips are included with the profiles (2 clips for 1 metre, 4 clips for 2 metres, 6 clips for 3 metres).

Note that for the 3 meter profile, a 1 x 1m and 1 x 2m front is included.

Buy online at: