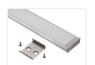

## Topmet Wide 24 LED profile

A nice wide profile in aluminium with a plastic front and accessories. It is designed for 2 LED stripes in the same profile (2  $\times$  10mm).

A nice wide profile in aluminium with a plastic front and accessories. It is designed for  $2 \times 10$ mm or  $3 \times 8$ mm LED stripes in the same profile ( $2 \times 10$ mm). This makes it possible to make a very bright light armature.

Fronts, endcaps and clips are included with the profiles (2 clips for 1 metre, 4 clips for 2 metres, 6 clips for 3 metres).

Note that for the 3 meter profile, a 1 x 1m and 1 x 2m front is included.

Buy online at: