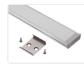

## Topmet Wide 24 LED profile

A nice wide profile in aluminium with a plastic front and accessories. It is designed for 2 LED stripes in the same profile (2  $\times$  10mm).

A nice wide profile in aluminium with a plastic front and accessories. It is designed for  $2 \times 10$ mm or  $3 \times 8$ mm LED stripes in the same profile ( $2 \times 10$ mm). This makes it possible to make a very bright light armature.

Fronts, endcaps and clips are included with the profiles (2 clips for 1 metre, 4 clips for 2 metres, 6 clips for 3 metres).

Note that for the 3 meter profile, a 1 x 1m and 1 x 2m front is included.

Buy online at: