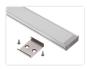

## Topmet Wide 24 LED profile

A nice wide profile in aluminium with a plastic front and accessories. It is designed for 2 LED stripes in the same profile (2  $\times$  10mm).

A nice wide profile in aluminium with a plastic front and accessories. It is designed for  $2 \times 10$ mm or  $3 \times 8$ mm LED stripes in the same profile ( $2 \times 10$ mm). This makes it possible to make a very bright light armature.

Fronts, endcaps and clips are included with the profiles (2 clips for 1 metre, 4 clips for 2 metres, 6 clips for 3 metres).

Note that for the 3 meter profile, a 1 x 1m and 1 x 2m front is included.

Buy online at: