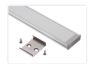

## Topmet Wide 24 LED profile

A nice wide profile in aluminium with a plastic front and accessories. It is designed for 2 LED stripes in the same profile (2  $\times$  10mm).

A nice wide profile in aluminium with a plastic front and accessories. It is designed for  $2 \times 10$ mm or  $3 \times 8$ mm LED stripes in the same profile ( $2 \times 10$ mm). This makes it possible to make a very bright light armature.

Fronts, endcaps and clips are included with the profiles (2 clips for 1 metre, 4 clips for 2 metres, 6 clips for 3 metres).

Note that for the 3 meter profile, a 1 x 1m and 1 x 2m front is included.

Buy online at: