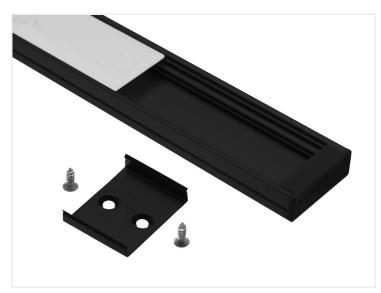

White with frosted front, 2 meters SKU 133212F

Black with white front, 1 meter SKU 133221

**Black with frosted front, 1 meter** SKU 133221F

**Black with white front, 2 meters** SKU 133222

**Black with frosted front, 2 meters** SKU 133222F

**Black with white front, 3 meter** SKU 133223

**Black with frosted front, 3 meter** SKU 133223F

Accessories, Gray end with hole SKU 133208H

Accessories, Gray end without hole SKU 133208

Accessories, 1 extra clips - Silver SKU 133984