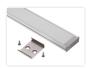

## Topmet Wide 24 LED profile

A nice wide profile in aluminium with a plastic front and accessories. It is designed for 2 LED stripes in the same profile (2  $\times$  10mm).

A nice wide profile in aluminium with a plastic front and accessories. It is designed for  $2 \times 10$ mm or  $3 \times 8$ mm LED stripes in the same profile ( $2 \times 10$ mm). This makes it possible to make a very bright light armature.

Fronts, endcaps and clips are included with the profiles (2 clips for 1 metre, 4 clips for 2 metres, 6 clips for 3 metres).

Note that for the 3 meter profile, a 1 x 1m and 1 x 2m front is included.

Buy online at: