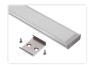

## Topmet Wide 24 LED profile

A nice wide profile in aluminium with a plastic front and accessories. It is designed for 2 LED stripes in the same profile (2  $\times$  10mm).

A nice wide profile in aluminium with a plastic front and accessories. It is designed for  $2 \times 10$ mm or  $3 \times 8$ mm LED stripes in the same profile ( $2 \times 10$ mm). This makes it possible to make a very bright light armature.

Fronts, endcaps and clips are included with the profiles (2 clips for 1 metre, 4 clips for 2 metres, 6 clips for 3 metres).

Note that for the 3 meter profile, a 1 x 1m and 1 x 2m front is included.

Buy online at: