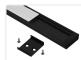

## Topmet Wide 24 LED profile

A nice wide profile in aluminium with a plastic front and accessories. It is designed for 2 LED stripes in the same profile (2  $\times$  10mm).

A nice wide profile in aluminium with a plastic front and accessories. It is designed for  $2 \times 10$ mm or  $3 \times 8$ mm LED stripes in the same profile ( $2 \times 10$ mm). This makes it possible to make a very bright light armature.

Fronts, endcaps and clips are included with the profiles (2 clips for 1 metre, 4 clips for 2 metres, 6 clips for 3 metres).

Note that for the 3 meter profile, a 1 x 1m and 1 x 2m front is included.

Buy online at:

**Black with white front, 3 meter** SKU 133223

**Black with frosted front, 3 meter** SKU 133223F

Accessories, Gray end with hole SKU 133208H

Accessories, Gray end without hole SKU 133208

Accessories, 1 extra clips - Silver SKU 133984