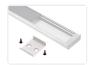

## Topmet Wide 24 LED profile

A nice wide profile in aluminium with a plastic front and accessories. It is designed for 2 LED stripes in the same profile (2  $\times$  10mm).

A nice wide profile in aluminium with a plastic front and accessories. It is designed for  $2 \times 10$ mm or  $3 \times 8$ mm LED stripes in the same profile ( $2 \times 10$ mm). This makes it possible to make a very bright light armature.

Fronts, endcaps and clips are included with the profiles (2 clips for 1 metre, 4 clips for 2 metres, 6 clips for 3 metres).

Note that for the 3 meter profile, a 1 x 1m and 1 x 2m front is included.

Buy online at: