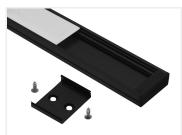

## Topmet Wide 24 LED profile

A nice wide profile in aluminium with a plastic front and accessories. It is designed for 2 LED stripes in the same profile (2  $\times$  10mm).

A nice wide profile in aluminium with a plastic front and accessories. It is designed for  $2 \times 10$ mm or  $3 \times 8$ mm LED stripes in the same profile ( $2 \times 10$ mm). This makes it possible to make a very bright light armature.

Fronts, endcaps and clips are included with the profiles (2 clips for 1 metre, 4 clips for 2 metres, 6 clips for 3 metres).

Note that for the 3 meter profile, a 1 x 1m and 1 x 2m front is included.

Buy online at:

**Black with white front, 3 meter** SKU 133223

**Black with frosted front, 3 meter** SKU 133223F

Accessories, Gray end with hole SKU 133208H

Accessories, Gray end without hole SKU 133208

Accessories, 1 extra clips - Silver SKU 133984