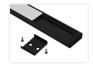

## Topmet Wide 24 LED profile

A nice wide profile in aluminium with a plastic front and accessories. It is designed for 2 LED stripes in the same profile (2  $\times$  10mm).

A nice wide profile in aluminium with a plastic front and accessories. It is designed for  $2 \times 10$ mm or  $3 \times 8$ mm LED stripes in the same profile ( $2 \times 10$ mm). This makes it possible to make a very bright light armature.

Fronts, endcaps and clips are included with the profiles (2 clips for 1 metre, 4 clips for 2 metres, 6 clips for 3 metres).

Note that for the 3 meter profile, a 1 x 1m and 1 x 2m front is included.

Buy online at:

**Black with white front, 3 meter** SKU 133223

**Black with frosted front, 3 meter** SKU 133223F

Accessories, Gray end with hole SKU 133208H

Accessories, Gray end without hole SKU 133208

Accessories, 1 extra clips - Silver SKU 133984