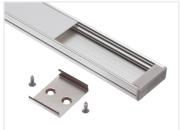

## Topmet Wide 24 LED profile

A nice wide profile in aluminium with a plastic front and accessories. It is designed for 2 LED stripes in the same profile (2  $\times$  10mm).

A nice wide profile in aluminium with a plastic front and accessories. It is designed for  $2 \times 10$ mm or  $3 \times 8$ mm LED stripes in the same profile ( $2 \times 10$ mm). This makes it possible to make a very bright light armature.

Fronts, endcaps and clips are included with the profiles (2 clips for 1 metre, 4 clips for 2 metres, 6 clips for 3 metres).

Note that for the 3 meter profile, a 1 x 1m and 1 x 2m front is included.

Buy online at:

www.matronics.eu/133201F

**Anodized with white front, 1 meter** SKU 133201

**Anodized with frosted front, 1 meter** SKU 133201F

**Anodized with white front, 2 meters** SKU 133202

**Anodized with frosted front, 2 meters** SKU 133202F