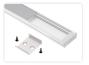

## Topmet Wide 24 LED profile

A nice wide profile in aluminium with a plastic front and accessories. It is designed for 2 LED stripes in the same profile (2  $\times$  10mm).

A nice wide profile in aluminium with a plastic front and accessories. It is designed for  $2 \times 10$ mm or  $3 \times 8$ mm LED stripes in the same profile ( $2 \times 10$ mm). This makes it possible to make a very bright light armature.

Fronts, endcaps and clips are included with the profiles (2 clips for 1 metre, 4 clips for 2 metres, 6 clips for 3 metres).

Note that for the 3 meter profile, a 1 x 1m and 1 x 2m front is included.

Buy online at:

www.matronics.eu/133201F

**Anodized with white front, 1 meter** SKU 133201

**Anodized with frosted front, 1 meter** SKU 133201F

**Anodized with white front, 2 meters** SKU 133202

**Anodized with frosted front, 2 meters** SKU 133202F