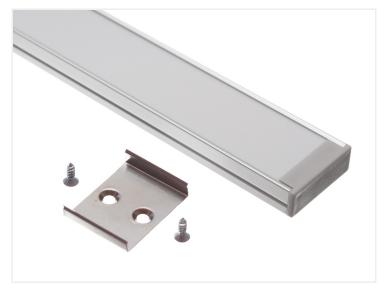

## Topmet Wide 24 LED profile

A nice wide profile in aluminium with a plastic front and accessories. It is designed for 2 LED stripes in the same profile (2  $\times$  10mm).

A nice wide profile in aluminium with a plastic front and accessories. It is designed for  $2 \times 10$ mm or  $3 \times 8$ mm LED stripes in the same profile ( $2 \times 10$ mm). This makes it possible to make a very bright light armature.

Fronts, endcaps and clips are included with the profiles (2 clips for 1 metre, 4 clips for 2 metres, 6 clips for 3 metres).

Note that for the 3 meter profile, a 1 x 1m and 1 x 2m front is included.

Buy online at: