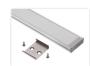

## Topmet Wide 24 LED profile

A nice wide profile in aluminium with a plastic front and accessories. It is designed for 2 LED stripes in the same profile (2  $\times$  10mm).

A nice wide profile in aluminium with a plastic front and accessories. It is designed for  $2 \times 10$ mm or  $3 \times 8$ mm LED stripes in the same profile ( $2 \times 10$ mm). This makes it possible to make a very bright light armature.

Fronts, endcaps and clips are included with the profiles (2 clips for 1 metre, 4 clips for 2 metres, 6 clips for 3 metres).

Note that for the 3 meter profile, a 1 x 1m and 1 x 2m front is included.

Buy online at: