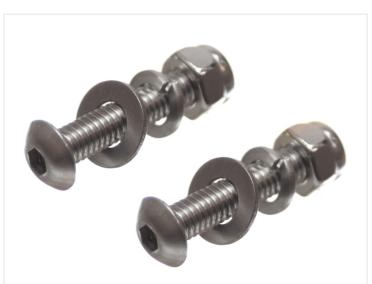

**12V** SKU 160103 Dimensions: 215 x 20mm

**Stainless mounting set - M4 20mm** SKU 507691

**24V**SKU 270103
Dimensions: 215 x 20mm

**Stainless mounting set - M4 30mm** SKU 507692