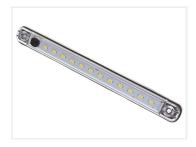

## LED Interior Lamp with a Switch

A nice interior-lamp with a build-in switch that can be used inside cars, trucks and campers.

A nice interior-lamp with a build-in switch that can be used inside cars, trucks and campers. The lamp is very slim, only 16mm, so it can be mounted almost everywhere.

Buy online at: www.matronics.eu/160103

The included rubber-base can be used when it needs to be mounted directly on a metal. There is a 40cm wire.

3W, 200 lumen. The color is 6000K.

Length measured from middle hole to middle hole.

**12V** SKU 160103 Dimensions: 215 x 20mm

**Stainless mounting set - M4 20mm** SKU 507691

**24V**SKU 270103
Dimensions: 215 x 20mm

**Stainless mounting set - M4 30mm** SKU 507692