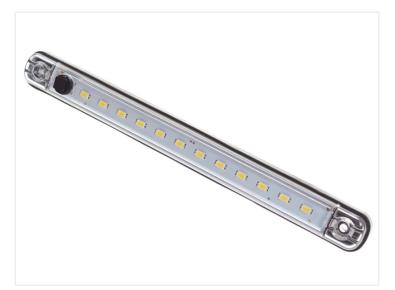

## LED Interior Lamp with a Switch

A nice interior-lamp with a build-in switch that can be used inside cars, trucks and campers.

A nice interior-lamp with a build-in switch that can be used inside cars, trucks and campers. The lamp is very slim, only 16mm, so it can be mounted almost everywhere.

Buy online at: www.matronics.eu/160103

The included rubber-base can be used when it needs to be mounted directly on a metal. There is a 40cm wire.

3W, 200 lumen. The color is 6000K.

Length measured from middle hole to middle hole.

**12V** SKU 160103 Dimensions: 215 x 20mm

**Stainless mounting set - M4 20mm** SKU 507691

**24V**SKU 270103
Dimensions: 215 x 20mm

**Stainless mounting set - M4 30mm** SKU 507692