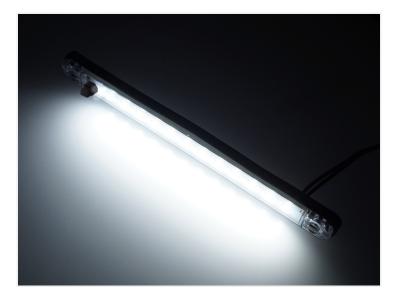

Buy online at: www.matronics.eu/160103

The included rubber-base can be used when it needs to be mounted directly on a metal. There is a 40cm wire.

3W, 200 lumen. The color is 6000K.

Length measured from middle hole to middle hole.