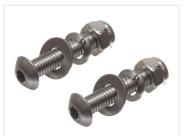

**12V** SKU 160103 Dimensions: 215 x 20mm

**Stainless mounting set - M4 20mm** SKU 507691

**24V**SKU 270103
Dimensions: 215 x 20mm

**Stainless mounting set - M4 30mm** SKU 507692