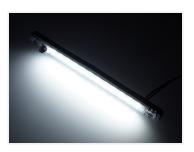

## LED Interior Lamp with a Switch

A nice interior-lamp with a build-in switch that can be used inside cars, trucks and campers.

A nice interior-lamp with a build-in switch that can be used inside cars, trucks and campers. The lamp is very slim, only 16mm, so it can be mounted almost everywhere.

Buy online at: www.matronics.eu/160103

The included rubber-base can be used when it needs to be mounted directly on a metal. There is a 40cm wire.

3W, 200 lumen. The color is 6000K.

Length measured from middle hole to middle hole.