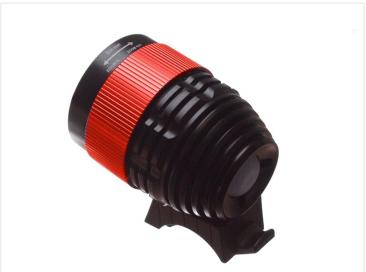

## LED Bicycle Lamp I x Cree T6 with a Zoom, 1200 Lumen

A bright LED bicycle lamp with an adjustable zoom. The powerful Cree T6 LED gives you a very bright light - 1200 lumen.

A bright LED bicycle lamp with an adjustable zoom. The powerful Cree T6 LED gives you a very bright light - 1200 lumen. The zoom is changed by simply dialing the red ring.

### Specifications

LED type CREE XM-L T6 LED

Battery life v. 10% +5 hours
Light output (v) 100% 1200 lumen
Battery Inc. bag 90 x 50 x 50 mm
Battery type 8, 4V 4400mAH
Lamp size Ø 45 mm-L 55 mm
Modes 100%, 50%, 10%