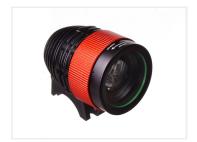

## LED Bicycle Lamp I x Cree T6 with a Zoom, 1200 Lumen

A bright LED bicycle lamp with an adjustable zoom. The powerful Cree T6 LED gives you a very bright light - 1200 lumen.

A bright LED bicycle lamp with an adjustable zoom. The powerful Cree T6 LED gives you a very bright light - 1200 lumen. The zoom is changed by simply dialing the red ring.

### Specifications

LED type CREE XM-L T6 LED

Battery life v. 10% +5 hours
Light output (v) 100% 1200 lumen
Battery Inc. bag 90 x 50 x 50 mm
Battery type 8, 4V 4400mAH
Lamp size Ø 45 mm-L 55 mm
Modes 100%, 50%, 10%