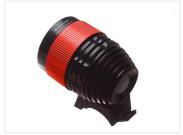

## LED Bicycle Lamp I x Cree T6 with a Zoom, 1200 Lumen

A bright LED bicycle lamp with an adjustable zoom. The powerful Cree T6 LED gives you a very bright light - 1200 lumen.

A bright LED bicycle lamp with an adjustable zoom. The powerful Cree T6 LED gives you a very bright light - 1200 lumen. The zoom is changed by simply dialing the red ring.

### Specifications

LED type CREE XM-L T6 LED

Battery life v. 10% +5 hours
Light output (v) 100% 1200 lumen
Battery Inc. bag 90 x 50 x 50 mm
Battery type 8, 4V 4400mAH
Lamp size Ø 45 mm-L 55 mm
Modes 100%, 50%, 10%