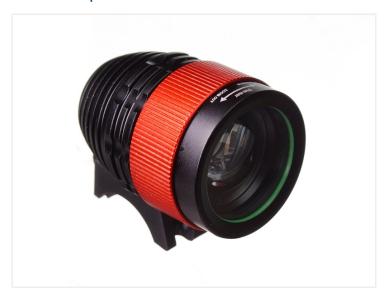

## LED Bicycle Lamp I x Cree T6 with a Zoom, 1200 Lumen

A bright LED bicycle lamp with an adjustable zoom. The powerful Cree T6 LED gives you a very bright light - 1200 lumen.

A bright LED bicycle lamp with an adjustable zoom. The powerful Cree T6 LED gives you a very bright light - 1200 lumen. The zoom is changed by simply dialing the red ring.

### Specifications

LED type CREE XM-L T6 LED

Battery life v. 10% +5 hours
Light output (v) 100% 1200 lumen
Battery Inc. bag 90 x 50 x 50 mm
Battery type 8, 4V 4400mAH
Lamp size Ø 45 mm-L 55 mm
Modes 100%, 50%, 10%