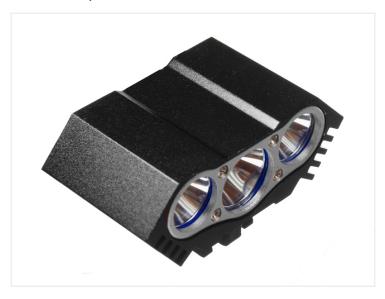

### LED Bicycle Lamp - 3 x Cree XML-L T6, 3600 Lumen

A powerful waterproof bicycle-lamp with 3 bright CREE LEDs and with a large lithium battery-pack. 230V charger included.

A powerful waterproof bicycle lamp with 3 bright CREE LEDs and with a large lithium battery-pack. 230V charger included.

#### Complete set

SKU 500230 LED type: CREE XM-L T6 LED Battery life v. Flash mode: +5 hours Light output (v) 100%: 3600 lumen Battery Inc. bag: 90 x 50 x 50 mm Battery type: 8, 4V 4400mAH Lamp size: Ø 45 mm-L 55 mm Modes: 100% - 60% - 30% - Flash