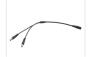

#### Accessories

With a Y-splitter you can connect two batteries to the same lamp and so to double the running time. The extension cable can be used if you want to keep the batter pack on the back of your bicycle.

**Y-Splitter (2 batteries)** SKU 500233

#### Buy online at: www.matronics.eu/500230

Extra battery SKU 500953

Extension cable (100cm) SKU 500234