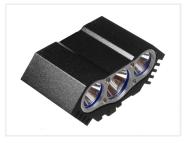

### LED Bicycle Lamp - 3 x Cree XML-L T6, 3600 Lumen

A powerful waterproof bicycle-lamp with 3 bright CREE LEDs and with a large lithium battery-pack. 230V charger included.

A powerful waterproof bicycle lamp with 3 bright CREE LEDs and with a large lithium battery-pack. 230V charger included.

#### Complete set

SKU 500230 LED type: CREE XM-L T6 LED Battery life v. Flash mode: +5 hours Light output (v) 100%: 3600 lumen Battery Inc. bag: 90 x 50 x 50 mm Battery type: 8, 4V 4400mAH Lamp size: Ø 45 mm-L 55 mm Modes: 100% - 60% - 30% - Flash