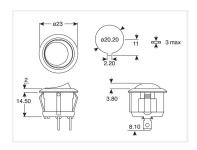

The switch fits in to a hole with a diameter of 21mm. The panel-thickness can only be 0.7-3mm. There are 2 cable-lug pins on the bottom with dimensions  $4,75 \times 0.8$ mm.

Buy online at:

www.matronics.eu/502004

Specifications

Max current 10A

Max voltage 250V

With a text SKU 502004

**Without a text** SKU 502005