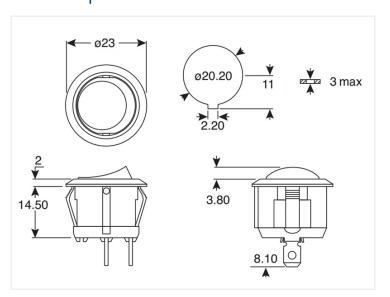

The switch fits in to a hole with a diameter of 21mm. The panel-thickness can only be 0.7-3mm. There are 2 cable-lug pins on the bottom with dimensions  $4,75 \times 0.8$ mm.

Buy online at:

www.matronics.eu/502004

Specifications

Max current 10A

Max voltage 250V

With a text SKU 502004

**Without a text** SKU 502005