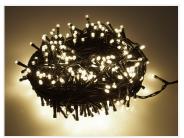

## LED Light Chain with a Warm White Light - 23OV

230V LED light chain for indoor and outdoor. With 180 LEDs - 14M or 240 - 24M LEDs.

LED light chain for indoor and outdoor use. With 180 or 240 LEDs which provide a beautiful warm white light.

The many 5mm LEDs have special side-emitting lenses, which provide light both forward and sideways, giving them a glow like incandescent bulbs.

The light chain connects to 230V via the included transformer. The light chain has a dark green cable.