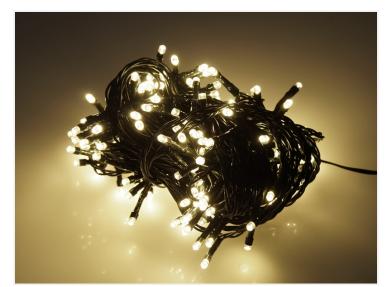

## LED Light Chain with a Warm White Light - 23OV

230V LED light chain for indoor and outdoor. With 180 LEDs - 14M or 240 - 24M LEDs.

LED light chain for indoor and outdoor use. With 180 or 240 LEDs which provide a beautiful warm white light.

The many 5mm LEDs have special side-emitting lenses, which provide light both forward and sideways, giving them a glow like incandescent bulbs.

The light chain connects to 230V via the included transformer. The light chain has a dark green cable.