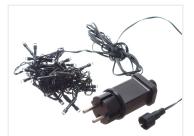

The many 5mm LEDs have special side-emitting lenses, which provide light both forward and sideways, giving them a glow like incandescent bulbs.

The light chain connects to 230V via the included transformer. The light chain has a dark green cable.

Buy online at:

www.matronics.eu/622020

180 LEDs - 14M

SKU 622020

Chain length: 14 meter Total length: 19 meter

LEDs: 180

LED distance: 7,8 cm Transformer: IP 44

LED: 5mm

240 LEDs - 24M

SKU 622021

Chain length: 24 meter Total length: 5 meter

LEDs: 240

LED distance: 10cm Transformer: IP 44

LED: 5mm