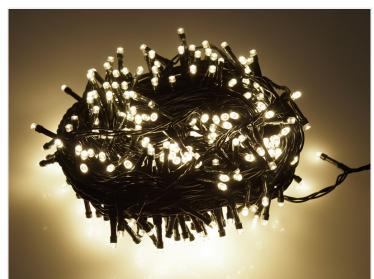

## LED Light Chain with a Warm White Light - 23OV

230V LED light chain for indoor and outdoor. With 180 LEDs - 14M or 240 - 24M LEDs.

LED light chain for indoor and outdoor use. With 180 or 240 LEDs which provide a beautiful warm white light.

The many 5mm LEDs have special side-emitting lenses, which provide light both forward and sideways, giving them a glow like incandescent bulbs.

The light chain connects to 230V via the included transformer. The light chain has a dark green cable.