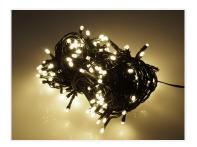

## LED Light Chain with a Warm White Light - 23OV

230V LED light chain for indoor and outdoor. With 180 LEDs - 14M or 240 - 24M LEDs.

LED light chain for indoor and outdoor use. With 180 or 240 LEDs which provide a beautiful warm white light.

The many 5mm LEDs have special side-emitting lenses, which provide light both forward and sideways, giving them a glow like incandescent bulbs.

The light chain connects to 230V via the included transformer. The light chain has a dark green cable.