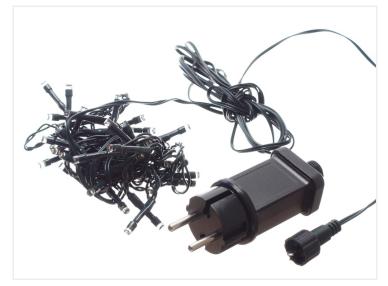

## LED Light Chain with a Warm White Light - 23OV

230V LED light chain for indoor and outdoor. With 180 LEDs - 14M or 240 - 24M LEDs.

LED light chain for indoor and outdoor use. With 180 or 240 LEDs which provide a beautiful warm white light.

The length of the chains pertains to the section where the lights are mounted. For the model with 180 LEDs, they are distributed over 14 meters. Additionally, the connection cable is 5 meters, resulting in a total of 19 meters.

The many 5mm LEDs have special side-emitting lenses, which provide light both forward and sideways, giving them a glow like incandescent bulbs.

The light chain connects to 230V via the included transformer. The light chain has a dark green cable.

Buy online at:

www.matronics.eu/622020

180 LEDs - 14M

SKU 622020

Chain length: 14 meter Total length: 19 meter

LEDs: 180

LED distance: 7,8 cm Transformer: IP 44

LED: 5mm

240 LEDs - 24M

SKU 622021

Chain length: 24 meter Total length: 5 meter

LEDs: 240

LED distance: 10cm Transformer: IP 44

LED: 5mm