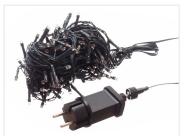

The many 5mm LEDs have special side-emitting lenses, which provide light both forward and sideways, giving them a glow like incandescent bulbs.

The light chain connects to 230V via the included transformer. The light chain has a dark green cable.

Buy online at:

www.matronics.eu/622020

180 LEDs - 14M

SKU 622020

Chain length: 14 meter Total length: 19 meter

LEDs: 180

LED distance: 7,8 cm Transformer: IP 44

LED: 5mm

240 LEDs - 24M

SKU 622021

Chain length: 24 meter Total length: 5 meter

LEDs: 240

LED distance: 10cm Transformer: IP 44

LED: 5mm