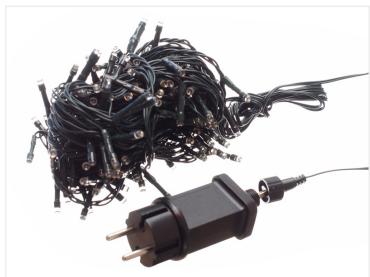

## LED Light Chain with a Warm White Light - 23OV

230V LED light chain for indoor and outdoor. With 180 LEDs - 14M or 240 - 24M LEDs.

LED light chain for indoor and outdoor use. With 180 or 240 LEDs which provide a beautiful warm white light.

The length of the chains pertains to the section where the lights are mounted. For the model with 180 LEDs, they are distributed over 14 meters. Additionally, the connection cable is 5 meters, resulting in a total of 19 meters.

The many 5mm LEDs have special side-emitting lenses, which provide light both forward and sideways, giving them a glow like incandescent bulbs.

The light chain connects to 230V via the included transformer. The light chain has a dark green cable.

Buy online at:

www.matronics.eu/622020

180 LEDs - 14M

SKU 622020

Chain length: 14 meter Total length: 19 meter

LEDs: 180

LED distance: 7,8 cm Transformer: IP 44

LED: 5mm

240 LEDs - 24M

SKU 622021

Chain length: 24 meter Total length: 5 meter

LEDs: 240

LED distance: 10cm Transformer: IP 44

LED: 5mm