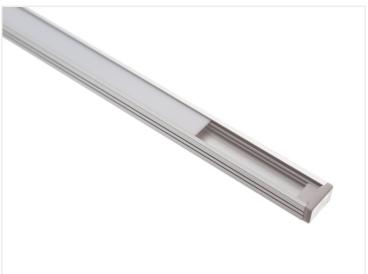

## Topmet Slim 8 LED profile

Nice alu-profile that is intended for 8mm LED stripes. With the dimensions of 7 x 12mm, it is the smallest profile we have.

A nice alu-profile that is intended for 8mm LED stripes. With the dimensions of  $7 \times 12$ mm, it is the smallest profile we have.

The following is included: Plastic front, 2 ending-caps, 2 mounting clips and screws for 1 meter, 4 mounting clips and screws for 2 meters, and 6 mounting clips and screws for 3 meters.

Be aware that by the 3-meter profile you get 1 x 1 meter and 1 x 2-meter front.