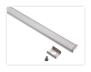

## Topmet Slim 8 LED profile

Nice alu-profile that is intended for 8mm LED stripes. With the dimensions of 7 x 12mm, it is the smallest profile we have.

A nice alu-profile that is intended for 8mm LED stripes. With the dimensions of  $7 \times 12$ mm, it is the smallest profile we have.

The following is included: Plastic front, 2 ending-caps, 2 mounting clips and screws for 1 meter, 4 mounting clips and screws for 2 meters, and 6 mounting clips and screws for 3 meters.

Be aware that by the 3-meter profile you get 1 x 1 meter and 1 x 2-meter front.