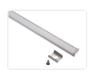

## Topmet Slim 8 LED profile

Nice alu-profile that is intended for 8mm LED stripes. With the dimensions of 7 x 12mm, it is the smallest profile we have.

A nice alu-profile that is intended for 8mm LED stripes. With the dimensions of  $7 \times 12$ mm, it is the smallest profile we have.

The following is included: Plastic front, 2 ending-caps, 2 mounting clips and screws for 1 meter, 4 mounting clips and screws for 2 meters, and 6 mounting clips and screws for 3 meters.

Be aware that by the 3-meter profile you get 1 x 1 meter and 1 x 2-meter front.