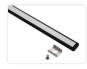

**Anodized with white front, 3 meter** SKU 133133

**Anodized with frosted front, 3 meter** SKU 133133F

**Black with white front, 1 meter** SKU 133141

**Black with frosted front, 1 meter** SKU 133141F

**Black with white front, 1 meter** SKU 133142

**Black with frosted front, 2 meter** SKU 133142F

Accessories, Gray end without hole SKU 133138

Accessories, 1 extra ends SKU 133982