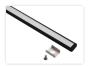

**Anodized with white front, 3 meter** SKU 133133

**Anodized with frosted front, 3 meter** SKU 133133F

**Black with white front, 1 meter** SKU 133141

**Black with frosted front, 1 meter** SKU 133141F

**Black with white front, 1 meter** SKU 133142

**Black with frosted front, 2 meter** SKU 133142F

Accessories, Gray end without hole SKU 133138

Accessories, 1 extra ends SKU 133982