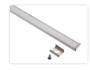

## Topmet Slim 8 LED profile

Nice alu-profile that is intended for 8mm LED stripes. With the dimensions of 7 x 12mm, it is the smallest profile we have.

A nice alu-profile that is intended for 8mm LED stripes. With the dimensions of  $7 \times 12$ mm, it is the smallest profile we have.

The following is included: Plastic front, 2 ending-caps, 2 mounting clips and screws for 1 meter, 4 mounting clips and screws for 2 meters, and 6 mounting clips and screws for 3 meters.

Be aware that by the 3-meter profile you get 1 x 1 meter and 1 x 2-meter front.