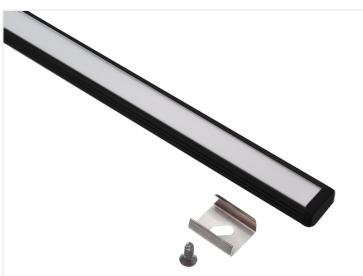

The following is included: Plastic front, 2 ending-caps, 2 mounting clips and screws for 1 meter, 4 mounting clips and screws for 2 meters, and 6 mounting clips and screws for 3 meters.

Be aware that by the 3-meter profile you get 1 x 1 meter and 1 x 2-meter front.

**Anodized with white front, 3 meter** SKU 133133

**Anodized with frosted front, 3 meter** SKU 133133F

**Black with white front, 1 meter** SKU 133141

**Black with frosted front, 1 meter** SKU 133141F

**Black with white front, 1 meter** SKU 133142

**Black with frosted front, 2 meter** SKU 133142F

Accessories, Gray end without hole SKU 133138

Accessories, 1 extra ends SKU 133982