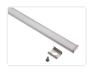

## Topmet Slim 8 LED profile

Nice alu-profile that is intended for 8mm LED stripes. With the dimensions of 7 x 12mm, it is the smallest profile we have.

A nice alu-profile that is intended for 8mm LED stripes. With the dimensions of  $7 \times 12$ mm, it is the smallest profile we have.

The following is included: Plastic front, 2 ending-caps, 2 mounting clips and screws for 1 meter, 4 mounting clips and screws for 2 meters, and 6 mounting clips and screws for 3 meters.

Be aware that by the 3-meter profile you get 1 x 1 meter and 1 x 2-meter front.