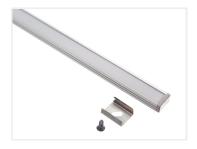

## Topmet Slim 8 LED profile

Nice alu-profile that is intended for 8mm LED stripes. With the dimensions of 7 x 12mm, it is the smallest profile we have.

A nice alu-profile that is intended for 8mm LED stripes. With the dimensions of  $7 \times 12$ mm, it is the smallest profile we have.

The following is included: Plastic front, 2 ending-caps, 2 mounting clips and screws for 1 meter, 4 mounting clips and screws for 2 meters, and 6 mounting clips and screws for 3 meters.

Be aware that by the 3-meter profile you get 1 x 1 meter and 1 x 2-meter front.

Buy online at:

www.matronics.eu/133131

**Anodized with white front, 1 meter** SKU 133131

**Anodized with frosted front, 1 meter** SKU 133131F

**Anodized with white front, 2 meter** SKU 133132

**Anodized with frosted front, 2 meter** SKU 133132F