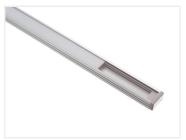

## Topmet Slim 8 LED profile

Nice alu-profile that is intended for 8mm LED stripes. With the dimensions of 7 x 12mm, it is the smallest profile we have.

A nice alu-profile that is intended for 8mm LED stripes. With the dimensions of  $7 \times 12$ mm, it is the smallest profile we have.