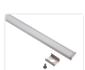

## Topmet Slim 8 LED profile

Nice alu-profile that is intended for 8mm LED stripes. With the dimensions of 7 x 12mm, it is the smallest profile we have.

A nice alu-profile that is intended for 8mm LED stripes. With the dimensions of  $7 \times 12$ mm, it is the smallest profile we have.

The following is included: Plastic front, 2 ending-caps, 2 mounting clips and screws for 1 meter, 4 mounting clips and screws for 2 meters, and 6 mounting clips and screws for 3 meters.

Be aware that by the 3-meter profile you get 1 x 1 meter and 1 x 2-meter front.