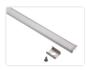

## Topmet Slim 8 LED profile

Nice alu-profile that is intended for 8mm LED stripes. With the dimensions of 7 x 12mm, it is the smallest profile we have.

A nice alu-profile that is intended for 8mm LED stripes. With the dimensions of  $7 \times 12$ mm, it is the smallest profile we have.

The following is included: Plastic front, 2 ending-caps, 2 mounting clips and screws for 1 meter, 4 mounting clips and screws for 2 meters, and 6 mounting clips and screws for 3 meters.

Be aware that by the 3-meter profile you get 1 x 1 meter and 1 x 2-meter front.