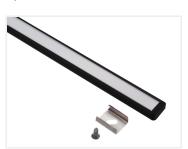

**Anodized with white front, 3 meter** SKU 133133

**Anodized with frosted front, 3 meter** SKU 133133F

**Black with white front, 1 meter** SKU 133141

**Black with frosted front, 1 meter** SKU 133141F

**Black with white front, 1 meter** SKU 133142

**Black with frosted front, 2 meter** SKU 133142F

Accessories, Gray end without hole SKU 133138

Accessories, 1 extra ends SKU 133982