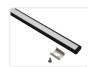

**Anodized with white front, 3 meter** SKU 133133

**Anodized with frosted front, 3 meter** SKU 133133F

**Black with white front, 1 meter** SKU 133141

**Black with frosted front, 1 meter** SKU 133141F

**Black with white front, 1 meter** SKU 133142

**Black with frosted front, 2 meter** SKU 133142F

Accessories, Gray end without hole SKU 133138

Accessories, 1 extra ends SKU 133982