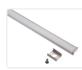

## Topmet Slim 8 LED profile

Nice alu-profile that is intended for 8mm LED stripes. With the dimensions of 7 x 12mm, it is the smallest profile we have.

A nice alu-profile that is intended for 8mm LED stripes. With the dimensions of  $7 \times 12$ mm, it is the smallest profile we have.

The following is included: Plastic front, 2 ending-caps, 2 mounting clips and screws for 1 meter, 4 mounting clips and screws for 2 meters, and 6 mounting clips and screws for 3 meters.

Be aware that by the 3-meter profile you get 1 x 1 meter and 1 x 2-meter front.