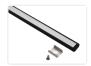

## Topmet Slim 8 LED profile

Nice alu-profile that is intended for 8mm LED stripes. With the dimensions of 7 x 12mm, it is the smallest profile we have.

A nice alu-profile that is intended for 8mm LED stripes. With the dimensions of  $7 \times 12$ mm, it is the smallest profile we have.

The following is included: Plastic front, 2 ending-caps, 2 mounting clips and screws for 1 meter, 4 mounting clips and screws for 2 meters, and 6 mounting clips and screws for 3 meters.

Be aware that by the 3-meter profile you get 1 x 1 meter and 1 x 2-meter front.