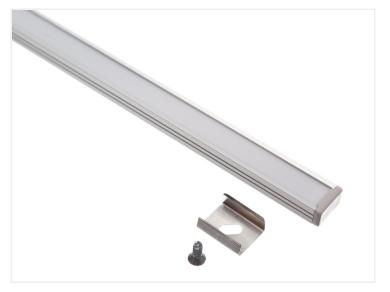

## Topmet Slim 8 LED profile

Nice alu-profile that is intended for 8mm LED stripes. With the dimensions of 7 x 12mm, it is the smallest profile we have.

A nice alu-profile that is intended for 8mm LED stripes. With the dimensions of  $7 \times 12$ mm, it is the smallest profile we have.

The following is included: Plastic front, 2 ending-caps, 2 mounting clips and screws for 1 meter, 4 mounting clips and screws for 2 meters, and 6 mounting clips and screws for 3 meters.

Be aware that by the 3-meter profile you get 1 x 1 meter and 1 x 2-meter front.