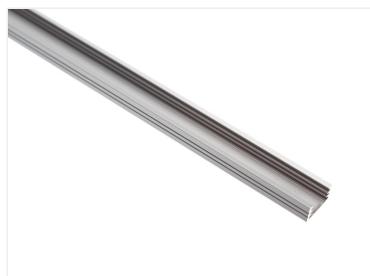

## Topmet Slim 8 LED profile

Nice alu-profile that is intended for 8mm LED stripes. With the dimensions of 7 x 12mm, it is the smallest profile we have.

A nice alu-profile that is intended for 8mm LED stripes. With the dimensions of  $7 \times 12$ mm, it is the smallest profile we have.