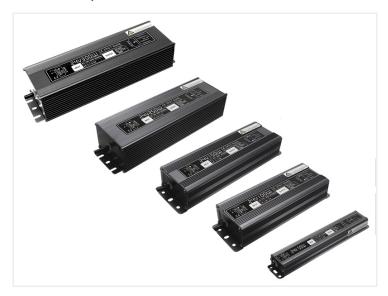

**20W** SKU 503402

**100W** SKU 503410 Entrance: 240V 50/60hz Standby consumption:: 1,2W Exit: DC 12V - 8,33A Dimensions: 35 x 171 x 52mm

#### 250W

SKU 503425 Entrance: 170-250V 50/60hz Standby consumption:: 3,1W Exit: DC 12V - 21A Dimensions: 55 x 250 x 75mm

### 50W

SKU 503405 Entrance: 170-250V 50/60hz Standby consumption: 0,6W Exit: DC 12V - 4,16A Dimensions: 25 x 200 x 35mm

#### 150W

SKU 503415 Entrance: 170-250V 50/60hz Standby consumption: 7,5W Exit: DC 12V - 12,50A Dimensions: 32 x 210 x 58mm