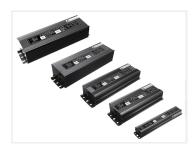

## 23OV to 24V DC LED transformer, IP67

12V transformers in waterproof enclosures. Models from 50W to 250W. A solid construction with potted electronics.

12V LED transformers in waterproof and solid enclosures, where the electronics are potted, which secures them against moisture and water.

**20W** SKU 503402

**100W** SKU 503410 Entrance: 240V 50/60hz Standby consumption:: 1,2W Exit: DC 12V - 8,33A Dimensions: 35 x 171 x 52mm

#### 250W

SKU 503425 Entrance: 170-250V 50/60hz Standby consumption:: 3,1W Exit: DC 12V - 21A Dimensions: 55 x 250 x 75mm

### 50W

SKU 503405 Entrance: 170-250V 50/60hz Standby consumption: 0,6W Exit: DC 12V - 4,16A Dimensions: 25 x 200 x 35mm

#### 150W

SKU 503415 Entrance: 170-250V 50/60hz Standby consumption: 7,5W Exit: DC 12V - 12,50A Dimensions: 32 x 210 x 58mm