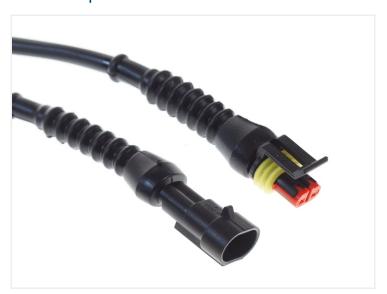

## AMP Superseal I.5 extension cord, male and female terminals

A cable with AMP Superseal 1.5 male and female plug in each end. The cable is 1.5mm<sup>2</sup> (max 15A).

The 2-wires cable has a 2-pin AMP Superseal - 1.5 male and female plug in each end, as well as a regular extension cable. The cable is 1.5mm² (max 15A).

The plug is IP67, which means that the cable is waterproof. As the plugs require special tools, we sell these premounted cables of various lengths.

The plug and the cable can handle max. 24V, 14A. Max. power at 24V is 336W, max. power for 12V is 168W.