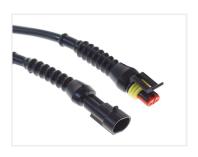

## AMP Superseal I.5 extension cord, male and female terminals

A cable with AMP Superseal 1.5 male and female plug in each end. The cable is 1.5mm<sup>2</sup> (max 15A).

The 2-wires cable has a 2-pin AMP Superseal - 1.5 male and female plug in each end, as well as a regular extension cable. The cable is 1.5mm² (max 15A).

The plug is IP67, which means that the cable is waterproof. As the plugs require special tools, we sell these premounted cables of various lengths.

The plug and the cable can handle max. 24V, 14A. Max. power at 24V is 336W, max. power for 12V is 168W.