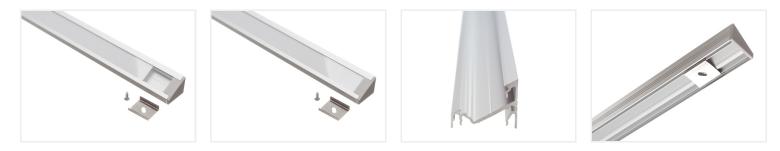

## Topmet Corner 14 LED profile

Nice aluminum-profile for LED stripes that is intended to be mounted on ceilings, in corners or in closets.

A nice aluminum-profile for LED stripes that is intended to be mounted on ceilings, in corners or in closets.

A milk-white front and gray end caps are included. For 1 metre profil - 2 clips are included and for 2 metres profile - there are 4 clips included.

The mounting-clips are hidden inside the profiles, so the mounting is completely hidden.

The profile fits 14mm LED stripes, such as Philips Hue LED stripes.

Buy online at: www.matronics.eu/133031

Anodized with frosted front, 1 metre SKU 133031F

Anodized with white front, 1 metre SKU 133031

White with frosted front, 1 meter SKU 133051F