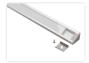

The profile fits 14mm LED stripes, such as Philips Hue LED stripes.

Buy online at: www.matronics.eu/133031

Anodized with frosted front, 1 metre SKU 133031F

Anodized with white front, 1 metre SKU 133031

White with frosted front, 1 meter SKU 133051F

Accessories, Joint SKU 133987

Anodized with frosted front, 2 metres SKU 133032F

Anodized with white front, 2 metres SKU 133032

White with frosted front, 2 meter SKU 133052F

White with white front, 2 meter SKU 133052