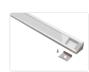

## Topmet Corner 14 LED profile

Nice aluminum-profile for LED stripes that is intended to be mounted on ceilings, in corners or in closets.

A nice aluminum-profile for LED stripes that is intended to be mounted on ceilings, in corners or in closets.

The profile fits 14mm LED stripes, such as Philips Hue LED stripes.

Buy online at: www.matronics.eu/133031

Anodized with frosted front, 1 metre SKU 133031F

Anodized with white front, 1 metre SKU 133031

White with frosted front, 1 meter SKU 133051F