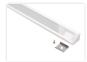

## Topmet Corner 14 LED profile

Nice aluminum-profile for LED stripes that is intended to be mounted on ceilings, in corners or in closets.

A nice aluminum-profile for LED stripes that is intended to be mounted on ceilings, in corners or in closets.

A milk-white front and gray end caps are included. For 1 metre profil - 2 clips are included and for 2 metres profile - there are 4 clips included.

The mounting-clips are hidden inside the profiles, so the mounting is completely hidden.

The profile fits 14mm LED stripes, such as Philips Hue LED stripes.

Buy online at: www.matronics.eu/133031

Anodized with frosted front, 1 metre SKU 133031F

Anodized with white front, 1 metre SKU 133031

White with frosted front, 1 meter SKU 133051F