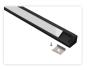

White with white front, 1 meter SKU 133051

**Black with white front, 1 meter** SKU 133041

Black with frosted front, 1 meter SKU 133041F

Accessories, 1 extra clips SKU 133980

Accessories, 2 extra ends, white SKU 133058

**Black with white front, 2 meter** SKU 133042

Black with frosted front, 2 meter SKU 133042F

Accessories, 2 extra ends, gray SKU 133038

Accessories, 2 extra ends, sort SKU 133048