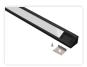

White with white front, 1 meter SKU 133051

**Black with white front, 1 meter** SKU 133041

Black with frosted front, 1 meter SKU 133041F

Accessories, 1 extra clips SKU 133980

Accessories, 2 extra ends, white SKU 133058

**Black with white front, 2 meter** SKU 133042

Black with frosted front, 2 meter SKU 133042F

Accessories, 2 extra ends, gray SKU 133038

Accessories, 2 extra ends, sort SKU 133048