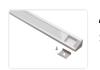

## Topmet Corner 14 LED profile

Nice aluminum-profile for LED stripes that is intended to be mounted on ceilings, in corners or in closets.

A nice aluminum-profile for LED stripes that is intended to be mounted on ceilings, in corners or in closets.

The profile fits 14mm LED stripes, such as Philips Hue LED stripes.

Buy online at: www.matronics.eu/133031

Anodized with frosted front, 1 metre SKU 133031F

Anodized with white front, 1 metre SKU 133031

White with frosted front, 1 meter SKU 133051F