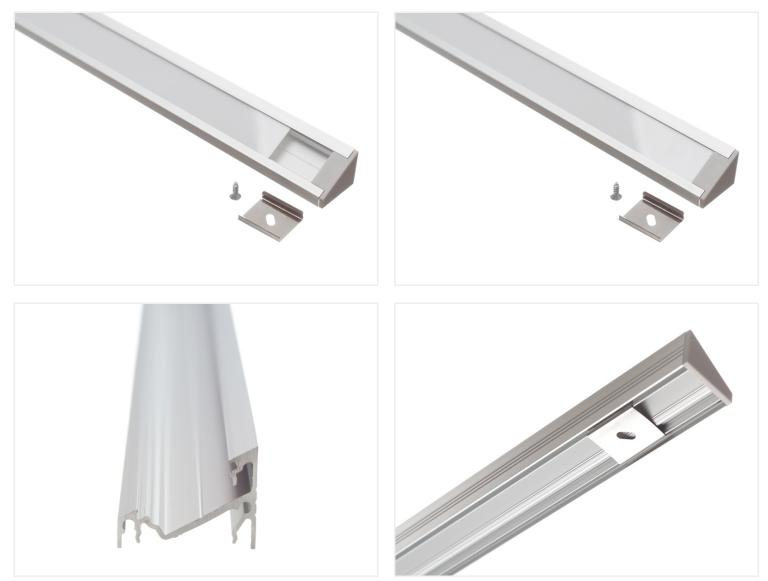

## Topmet Corner 14 LED profile

Nice aluminum-profile for LED stripes that is intended to be mounted on ceilings, in corners or in closets.

A nice aluminum-profile for LED stripes that is intended to be mounted on ceilings, in corners or in closets.

A milk-white front and gray end caps are included. For 1 metre profil - 2 clips are included and for 2 metres profile - there are 4 clips included.

The mounting-clips are hidden inside the profiles, so the mounting is completely hidden.

The profile fits 14mm LED stripes, such as Philips Hue LED stripes.

Buy online at: www.matronics.eu/133031

Anodized with frosted front, 1 metre SKU 133031F

Anodized with white front, 1 metre SKU 133031

White with frosted front, 1 meter SKU 133051F