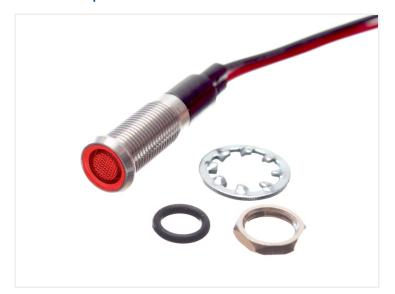

## Stainless IP67 LED Indikator

LED indicator for 12V or 24V that can be used as indicator for outdoor use. The housing is A4 stainless steel and it is completely waterproof on the front.

LED lamps for 12V or 24V that can be used as indicators for outdoor use. The special lens in the front give you a larger light-surface that ensures that it can be seen over distance as well.

The housing is A4 stainless steel and it is completely waterproof. A2 stainless nut is included. The head has a diameter of 9,8mm and it must be mounted in a 8mm hole. There is a 15mm thread for mounting it, as well as a 1 meter cable.

A lock-nut is included and also a gasket for making a water-proof panel-mount.

## **Specifications**

Material Stainless A4, (A2 nut)
Cable 1 meter

Their consumption is 0,4W

**12V**, Red, white glass SKU 502350

**12V, Yellow, yellow glass** SKU 502352

**24V, Yellow, white glass** SKU 502358

**12V, Yellow, white glass** SKU 502351

**24V, Red, white glass** SKU 502357

**24V, Yellow, yellow glass** SKU 502359