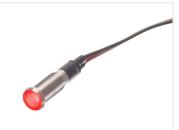

## Stainless IP67 LED Indikator

LED indicator for 12V or 24V that can be used as indicator for outdoor use. The housing is A4 stainless steel and it is completely waterproof on the front.

LED lamps for 12V or 24V that can be used as indicators for outdoor use. The special lens in the front give you a larger light-surface that ensures that it can be seen over distance as well.

The housing is A4 stainless steel and it is completely waterproof. A2 stainless nut is included. The head has a diameter of 9,8mm and it must be mounted in a 8mm hole. There is a 15mm thread for mounting it, as well as a 1 meter cable.