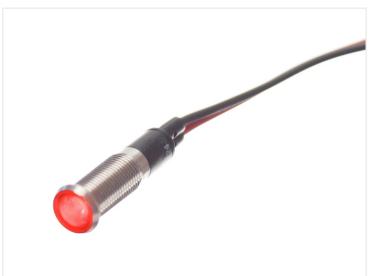

## Stainless IP67 LED Indikator

LED indicator for 12V or 24V that can be used as indicator for outdoor use. The housing is A4 stainless steel and it is completely waterproof on the front.

LED lamps for 12V or 24V that can be used as indicators for outdoor use. The special lens in the front give you a larger light-surface that ensures that it can be seen over distance as well.

The housing is A4 stainless steel and it is completely waterproof. A2 stainless nut is included. The head has a diameter of 9,8mm and it must be mounted in a 8mm hole. There is a 15mm thread for mounting it, as well as a 1 meter cable.