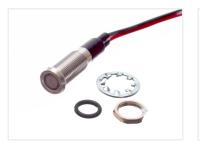

## Stainless IP67 LED Indikator

LED indicator for 12V or 24V that can be used as indicator for outdoor use. The housing is A4 stainless steel and it is completely waterproof on the front.

LED lamps for 12V or 24V that can be used as indicators for outdoor use. The special lens in the front give you a larger light-surface that ensures that it can be seen over distance as well.

The housing is A4 stainless steel and it is completely waterproof. A2 stainless nut is included. The head has a diameter of 9,8mm and it must be mounted in a 8mm hole. There is a 15mm thread for mounting it, as well as a 1 meter cable.

A lock-nut is included and also a gasket for making a water-proof panel-mount.

## **Specifications**

Material Stainless A4, (A2 nut)
Cable 1 meter

Their consumption is 0,4W

**12V**, Red, white glass SKU 502350

**12V, Yellow, yellow glass** SKU 502352

**24V, Yellow, white glass** SKU 502358