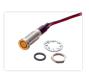

## Stainless IP67 LED Indikator

LED indicator for 12V or 24V that can be used as indicator for outdoor use. The housing is A4 stainless steel and it is completely waterproof on the front.

LED lamps for 12V or 24V that can be used as indicators for outdoor use. The special lens in the front give you a larger light-surface that ensures that it can be seen over distance as well.

The housing is A4 stainless steel and it is completely waterproof. A2 stainless nut is included. The head has a diameter of 9,8mm and it must be mounted in a 8mm hole. There is a 15mm thread for mounting it, as well as a 1 meter cable.

A lock-nut is included and also a gasket for making a water-proof panel-mount.