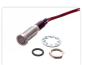

## Stainless IP67 LED Indikator

LED indicator for 12V or 24V that can be used as indicator for outdoor use. The housing is A4 stainless steel and it is completely waterproof on the front.

LED lamps for 12V or 24V that can be used as indicators for outdoor use. The special lens in the front give you a larger light-surface that ensures that it can be seen over distance as well.

The housing is A4 stainless steel and it is completely waterproof. A2 stainless nut is included. The head has a diameter of 9,8mm and it must be mounted in a 8mm hole. There is a 15mm thread for mounting it, as well as a 1 meter cable.

A lock-nut is included and also a gasket for making a water-proof panel-mount.