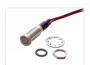

## Stainless IP67 LED Indikator

LED indicator for 12V or 24V that can be used as indicator for outdoor use. The housing is A4 stainless steel and it is completely waterproof on the front.

LED lamps for 12V or 24V that can be used as indicators for outdoor use. The special lens in the front give you a larger light-surface that ensures that it can be seen over distance as well.

The housing is A4 stainless steel and it is completely waterproof. A2 stainless nut is included. The head has a diameter of 9,8mm and it must be mounted in a 8mm hole. There is a 15mm thread for mounting it, as well as a 1 meter cable.

A lock-nut is included and also a gasket for making a water-proof panel-mount.