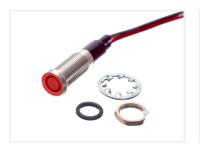

## Stainless IP67 LED Indikator

LED indicator for 12V or 24V that can be used as indicator for outdoor use. The housing is A4 stainless steel and it is completely waterproof on the front.

LED lamps for 12V or 24V that can be used as indicators for outdoor use. The special lens in the front give you a larger light-surface that ensures that it can be seen over distance as well.

The housing is A4 stainless steel and it is completely waterproof. A2 stainless nut is included. The head has a diameter of 9,8mm and it must be mounted in a 8mm hole. There is a 15mm thread for mounting it, as well as a 1 meter cable.

A lock-nut is included and also a gasket for making a water-proof panel-mount.

## **Specifications**

Material Stainless A4, (A2 nut)
Cable 1 meter

Their consumption is 0,4W

**12V**, Red, white glass SKU 502350

**12V, Yellow, yellow glass** SKU 502352

**24V, Yellow, white glass** SKU 502358