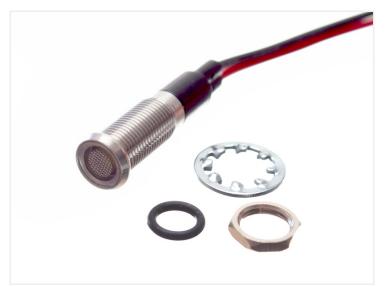

The housing is A4 stainless steel and it is completely waterproof. A2 stainless nut is included. The head has a diameter of 9,8mm and it must be mounted in a 8mm hole. There is a 15mm thread for mounting it, as well as a 1 meter cable.

A lock-nut is included and also a gasket for making a water-proof panel-mount.