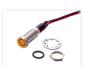

## Stainless IP67 LED Indikator

LED indicator for 12V or 24V that can be used as indicator for outdoor use. The housing is A4 stainless steel and it is completely waterproof on the front.

LED lamps for 12V or 24V that can be used as indicators for outdoor use. The special lens in the front give you a larger light-surface that ensures that it can be seen over distance as well.

The housing is A4 stainless steel and it is completely waterproof. A2 stainless nut is included. The head has a diameter of 9,8mm and it must be mounted in a 8mm hole. There is a 15mm thread for mounting it, as well as a 1 meter cable.

A lock-nut is included and also a gasket for making a water-proof panel-mount.