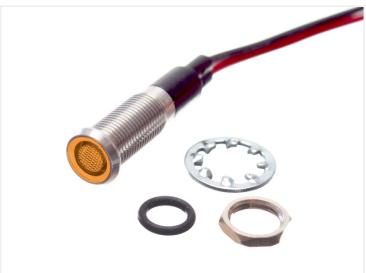

## Stainless IP67 LED Indikator

LED indicator for 12V or 24V that can be used as indicator for outdoor use. The housing is A4 stainless steel and it is completely waterproof on the front.

LED lamps for 12V or 24V that can be used as indicators for outdoor use. The special lens in the front give you a larger light-surface that ensures that it can be seen over distance as well.

The housing is A4 stainless steel and it is completely waterproof. A2 stainless nut is included. The head has a diameter of 9,8mm and it must be mounted in a 8mm hole. There is a 15mm thread for mounting it, as well as a 1 meter cable.

A lock-nut is included and also a gasket for making a water-proof panel-mount.

## **Specifications**

Material Stainless A4, (A2 nut)
Cable 1 meter

Their consumption is 0,4W

**12V**, Red, white glass SKU 502350

**12V, Yellow, yellow glass** SKU 502352

**24V, Yellow, white glass** SKU 502358

**12V, Yellow, white glass** SKU 502351

**24V, Red, white glass** SKU 502357

**24V, Yellow, yellow glass** SKU 502359