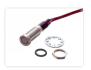

## Stainless IP67 LED Indikator

LED indicator for 12V or 24V that can be used as indicator for outdoor use. The housing is A4 stainless steel and it is completely waterproof on the front.

LED lamps for 12V or 24V that can be used as indicators for outdoor use. The special lens in the front give you a larger light-surface that ensures that it can be seen over distance as well.

The housing is A4 stainless steel and it is completely waterproof. A2 stainless nut is included. The head has a diameter of 9,8mm and it must be mounted in a 8mm hole. There is a 15mm thread for mounting it, as well as a 1 meter cable.

A lock-nut is included and also a gasket for making a water-proof panel-mount.