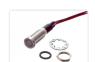

## Stainless IP67 LED Indikator

LED indicator for 12V or 24V that can be used as indicator for outdoor use. The housing is A4 stainless steel and it is completely waterproof on the front.

LED lamps for 12V or 24V that can be used as indicators for outdoor use. The special lens in the front give you a larger light-surface that ensures that it can be seen over distance as well.

The housing is A4 stainless steel and it is completely waterproof. A2 stainless nut is included. The head has a diameter of 9,8mm and it must be mounted in a 8mm hole. There is a 15mm thread for mounting it, as well as a 1 meter cable.

A lock-nut is included and also a gasket for making a water-proof panel-mount.