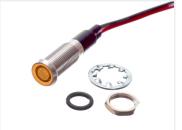

## Stainless IP67 LED Indikator

LED indicator for 12V or 24V that can be used as indicator for outdoor use. The housing is A4 stainless steel and it is completely waterproof on the front.

LED lamps for 12V or 24V that can be used as indicators for outdoor use. The special lens in the front give you a larger light-surface that ensures that it can be seen over distance as well.

The housing is A4 stainless steel and it is completely waterproof. A2 stainless nut is included. The head has a diameter of 9,8mm and it must be mounted in a 8mm hole. There is a 15mm thread for mounting it, as well as a 1 meter cable.

A lock-nut is included and also a gasket for making a water-proof panel-mount.

## **Specifications**

Material Stainless A4, (A2 nut)
Cable 1 meter

Their consumption is 0,4W

**12V**, Red, white glass SKU 502350

**12V, Yellow, yellow glass** SKU 502352

**24V, Yellow, white glass** SKU 502358