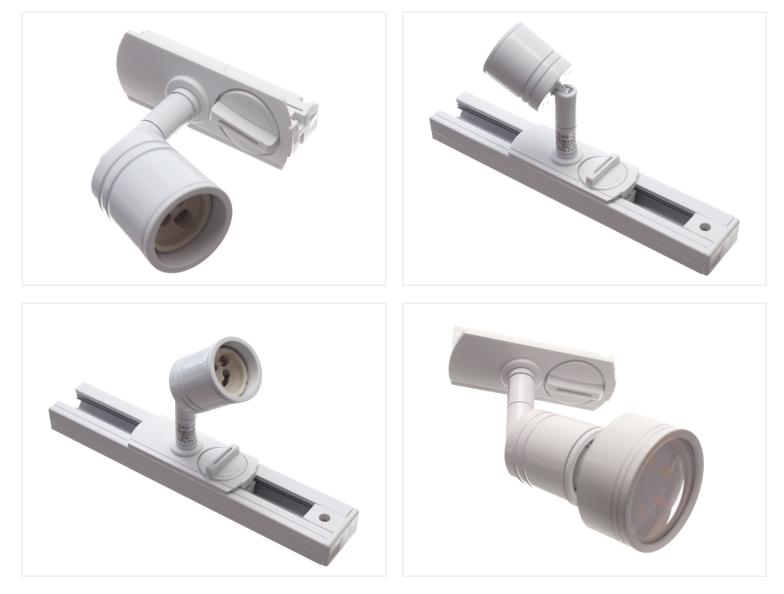

It is easily being mounted or moved after. Put it in the track and turn on the handle. Remove it again in the same way.

The length of the base is 50mm, while the spot-housing itself is 40mm long, with a 35mm diameter.

Buy online at: www.matronics.eu/641401

| Specifications |             |
|----------------|-------------|
| Voltage        | 230V        |
| Socket         | GU10        |
| Кір            | 90 degrees  |
| Turnable       | 355 degrees |
| Max power      | 50W         |

## Product pictures