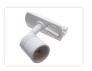

## 230V Track Light - GUIO spot - Myras

A simple spot for GU10 bulbs. It is easily mounted and is very quickly removed. It is perfect for all purposes.

A simple spot for GU10 bulbs, which makes it universially usable. If you want a certain light, you simple replace the GU10 bulb. This makes it perfect for any purpose.

It is easily being mounted or moved after. Put it in the track and turn on the handle. Remove it again in the same way.

The length of the base is 50mm, while the spot-housing itself is 40mm long, with a 35mm diameter.

**White** SKU 641401

Accessories, White front ring SKU 641402

**Black** SKU 641501

Accessories, Black front ring SKU 641502