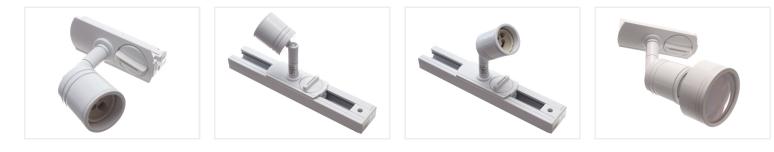

## 230V Track Light - GUIO spot - Myras

A simple spot for GU10 bulbs. It is easily mounted and is very quickly removed. It is perfect for all purposes.

A simple spot for GU10 bulbs, which makes it universially usable. If you want a certain light, you simple replace the GU10 bulb. This makes it perfect for any purpose.

It is easily being mounted or moved after. Put it in the track and turn on the handle. Remove it again in the same way.

The length of the base is 50mm, while the spot-housing itself is 40mm long, with a 35mm diameter.

**White** SKU 641401

Accessories, White front ring SKU 641402

**Black** SKU 641501

Accessories, Black front ring SKU 641502