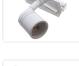

## 230V Track Light - GUIO spot - Myras

A simple spot for GU10 bulbs. It is easily mounted and is very quickly removed. It is perfect for all purposes.

A simple spot for GU10 bulbs, which makes it universially usable. If you want a certain light, you simple replace the GU10 bulb. This makes it perfect for any purpose.

It is easily being mounted or moved after. Put it in the track and turn on the handle. Remove it again in the same way.

The length of the base is 50mm, while the spot-housing itself is 40mm long, with a 35mm diameter.

**White** SKU 641401

Accessories, White front ring SKU 641402

**Black** SKU 641501

Accessories, Black front ring SKU 641502