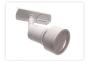

## 230V Track Light - GUIO spot - Myras

A simple spot for GU10 bulbs. It is easily mounted and is very quickly removed. It is perfect for all purposes.

A simple spot for GU10 bulbs, which makes it universially usable. If you want a certain light, you simple replace the GU10 bulb. This makes it perfect for any purpose.

It is easily being mounted or moved after. Put it in the track and turn on the handle. Remove it again in the same way.

The length of the base is 50mm, while the spot-housing itself is 40mm long, with a 35mm diameter.

**White** SKU 641401

Accessories, White front ring SKU 641402

**Black** SKU 641501

Accessories, Black front ring SKU 641502