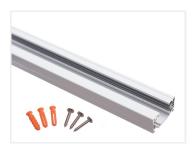

## 230V Track Light - Profile - 2 metres

2-phase profile that is the primary building-element of a profile-system.

2-phase profile that is the primary building-element of a profile-system. The profile is 2 metres long and can easily be cut in to shorter lengths with a standard circular saw.

There are two conductors in the track and a ground-track on one of the sides. The two conductors are embedded in plastic, securing the insides of the track against shock.

There are 3 screws and raw plugs for mounting the track.

## Buy online at:

www.matronics.eu/641100

White

SKU 641100

Dimensions: 18 x 2000 x 35mm

Black

SKU 641200