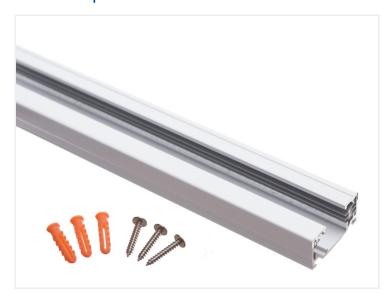

## 230V Track Light - Profile - 2 metres

2-phase profile that is the primary building-element of a profile-system.

2-phase profile that is the primary building-element of a profile-system. The profile is 2 metres long and can easily be cut in to shorter lengths with a standard circular saw.

There are two conductors in the track and a ground-track on one of the sides. The two conductors are embedded in plastic, securing the insides of the track against shock.

There are 3 screws and raw plugs for mounting the track.

## Buy online at:

www.matronics.eu/641100

White

SKU 641100

Dimensions: 18 x 2000 x 35mm

Black

SKU 641200