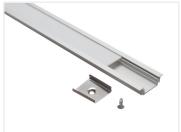

## Topmet Groove 14 LED profil

Nice aluminum-profile for LED stripes. The profile is for mounting on a wall, ceiling or floor. A front and accessories are included.

A nice aluminum-profile for LED stripes. The profile is for mounting on a wall, ceiling or floor, but also in furnitures.

A milk-white plastic-front, plastic ends and mounting clips are included. For the 1 metre profile - 2 clips are included and for the 2 metres profile - 4 clips are included.

The profile is mounted in a 22mm wide slit, where after the profile only has a height of 1mm. You can fasten it with the clips.