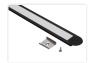

**Anodized with white front, 2 metres** SKU 133002

**Anodiseret med hvid front, 3 meter** SKU 133003

**Black with frosted front, 1 meter** SKU 133011F

**Black with frosted front, 2 meter** SKU 133012F

**Black with white front, 1 meter** SKU 133011

Black with white front, 2 meter SKU 133012

White with white front, 1 meter SKU 133021F

White with frosted front, 2 meter SKU 133022F

White with white front, 1 meter SKU 133021

**White with white front, 2 meter** SKU 133022