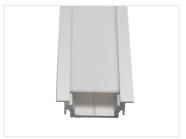

## Topmet Groove 14 LED profil

Nice aluminum-profile for LED stripes. The profile is for mounting on a wall, ceiling or floor. A front and accessories are included.

A nice aluminum-profile for LED stripes. The profile is for mounting on a wall, ceiling or floor, but also in furnitures.

A milk-white plastic-front, plastic ends and mounting clips are included. For the 1 metre profile - 2 clips are included and for the 2 metres profile - 4 clips are included.

The profile is mounted in a 22mm wide slit, where after the profile only has a height of 1mm. You can fasten it with the clips.