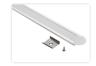

## Topmet Groove 14 LED profil

Nice aluminum-profile for LED stripes. The profile is for mounting on a wall, ceiling or floor. A front and accessories are included.

A nice aluminum-profile for LED stripes. The profile is for mounting on a wall, ceiling or floor, but also in furnitures.

A milk-white plastic-front, plastic ends and mounting clips are included. For the 1 metre profile - 2 clips are included and for the 2 metres profile - 4 clips are included.

The profile is mounted in a 22mm wide slit, where after the profile only has a height of 1mm. You can fasten it with the clips.

Buy online at:

www.matronics.eu/133001

**Anodized with frosted front, 1 metre** SKU 133001F

**Anodized frosted front, 2 metres** SKU 133002F

**Anodized frosted front, 3 metres** SKU 133003F

**Anodized with white front, 1 metre** SKU 133001