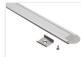

## Topmet Groove 14 LED profil

Nice aluminum-profile for LED stripes. The profile is for mounting on a wall, ceiling or floor. A front and accessories are included.

A nice aluminum-profile for LED stripes. The profile is for mounting on a wall, ceiling or floor, but also in furnitures.

A milk-white plastic-front, plastic ends and mounting clips are included. For the 1 metre profile - 2 clips are included and for the 2 metres profile - 4 clips are included.

The profile is mounted in a 22mm wide slit, where after the profile only has a height of 1mm. You can fasten it with the clips.