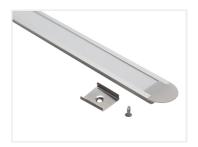

## Topmet Groove 14 LED profil

Nice aluminum-profile for LED stripes. The profile is for mounting on a wall, ceiling or floor. A front and accessories are included.

A nice aluminum-profile for LED stripes. The profile is for mounting on a wall, ceiling or floor, but also in furnitures.

A milk-white plastic-front, plastic ends and mounting clips are included. For the 1 metre profile - 2 clips are included and for the 2 metres profile - 4 clips are included.

The profile is mounted in a 22mm wide slit, where after the profile only has a height of 1mm. You can fasten it with the clips.