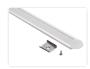

## Topmet Groove 14 LED profil

Nice aluminum-profile for LED stripes. The profile is for mounting on a wall, ceiling or floor. A front and accessories are included.

A nice aluminum-profile for LED stripes. The profile is for mounting on a wall, ceiling or floor, but also in furnitures.

A milk-white plastic-front, plastic ends and mounting clips are included. For the 1 metre profile - 2 clips are included and for the 2 metres profile - 4 clips are included.

The profile is mounted in a 22mm wide slit, where after the profile only has a height of 1mm. You can fasten it with the clips.

Black with white front, 2 meter SKU 133012

White with white front, 1 meter SKU 133021F

White with frosted front, 2 meter SKU 133022F

White with white front, 1 meter SKU 133021

**White with white front, 2 meter** SKU 133022