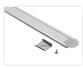

## Topmet Groove 14 LED profil

Nice aluminum-profile for LED stripes. The profile is for mounting on a wall, ceiling or floor. A front and accessories are included.

A nice aluminum-profile for LED stripes. The profile is for mounting on a wall, ceiling or floor, but also in furnitures.

A milk-white plastic-front, plastic ends and mounting clips are included. For the 1 metre profile - 2 clips are included and for the 2 metres profile - 4 clips are included.

The profile is mounted in a 22mm wide slit, where after the profile only has a height of 1mm. You can fasten it with the clips.

Buy online at:

www.matronics.eu/133001

**Anodized with frosted front, 1 metre** SKU 133001F

**Anodized frosted front, 2 metres** SKU 133002F

**Anodized frosted front, 3 metres** SKU 133003F

**Anodized with white front, 1 metre** SKU 133001