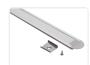

## Topmet Groove 14 LED profil

Nice aluminum-profile for LED stripes. The profile is for mounting on a wall, ceiling or floor. A front and accessories are included.

A nice aluminum-profile for LED stripes. The profile is for mounting on a wall, ceiling or floor, but also in furnitures.

A milk-white plastic-front, plastic ends and mounting clips are included. For the 1 metre profile - 2 clips are included and for the 2 metres profile - 4 clips are included.

The profile is mounted in a 22mm wide slit, where after the profile only has a height of 1mm. You can fasten it with the clips.

**Anodized with white front, 2 metres** SKU 133002

**Anodiseret med hvid front, 3 meter** SKU 133003

**Black with frosted front, 1 meter** SKU 133011F

**Black with frosted front, 2 meter** SKU 133012F

**Black with white front, 1 meter** SKU 133011