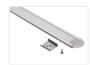

## Topmet Groove 14 LED profil

Nice aluminum-profile for LED stripes. The profile is for mounting on a wall, ceiling or floor. A front and accessories are included.

A nice aluminum-profile for LED stripes. The profile is for mounting on a wall, ceiling or floor, but also in furnitures.

A milk-white plastic-front, plastic ends and mounting clips are included. For the 1 metre profile - 2 clips are included and for the 2 metres profile - 4 clips are included.

The profile is mounted in a 22mm wide slit, where after the profile only has a height of 1mm. You can fasten it with the clips.

Buy online at:

www.matronics.eu/133001

**Anodized with frosted front, 1 metre** SKU 133001F

**Anodized frosted front, 2 metres** SKU 133002F

**Anodized frosted front, 3 metres** SKU 133003F

**Anodized with white front, 1 metre** SKU 133001