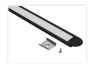

**Anodized with white front, 2 metres** SKU 133002

**Anodiseret med hvid front, 3 meter** SKU 133003

**Black with frosted front, 1 meter** SKU 133011F

**Black with frosted front, 2 meter** SKU 133012F

**Black with white front, 1 meter** SKU 133011

Black with white front, 2 meter SKU 133012

White with white front, 1 meter SKU 133021F

White with frosted front, 2 meter SKU 133022F

White with white front, 1 meter SKU 133021

**White with white front, 2 meter** SKU 133022