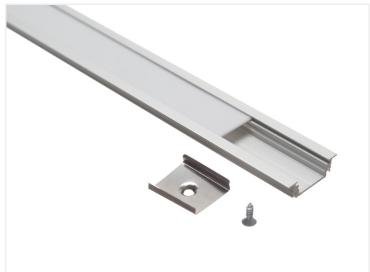

## Topmet Groove 14 LED profil

Nice aluminum-profile for LED stripes. The profile is for mounting on a wall, ceiling or floor. A front and accessories are included.

A nice aluminum-profile for LED stripes. The profile is for mounting on a wall, ceiling or floor, but also in furnitures.

A milk-white plastic-front, plastic ends and mounting clips are included. For the 1 metre profile - 2 clips are included and for the 2 metres profile - 4 clips are included.

The profile is mounted in a 22mm wide slit, where after the profile only has a height of 1mm. You can fasten it with the clips.