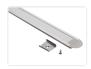

## Topmet Groove 14 LED profil

Nice aluminum-profile for LED stripes. The profile is for mounting on a wall, ceiling or floor. A front and accessories are included.

A nice aluminum-profile for LED stripes. The profile is for mounting on a wall, ceiling or floor, but also in furnitures.

A milk-white plastic-front, plastic ends and mounting clips are included. For the 1 metre profile - 2 clips are included and for the 2 metres profile - 4 clips are included.

The profile is mounted in a 22mm wide slit, where after the profile only has a height of 1mm. You can fasten it with the clips.