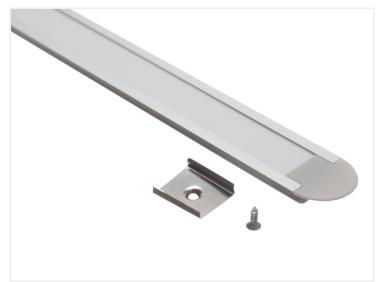

## Topmet Groove 14 LED profil

Nice aluminum-profile for LED stripes. The profile is for mounting on a wall, ceiling or floor. A front and accessories are included.

A nice aluminum-profile for LED stripes. The profile is for mounting on a wall, ceiling or floor, but also in furnitures.

A milk-white plastic-front, plastic ends and mounting clips are included. For the 1 metre profile - 2 clips are included and for the 2 metres profile - 4 clips are included.

The profile is mounted in a 22mm wide slit, where after the profile only has a height of 1mm. You can fasten it with the clips.