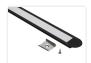

**Anodized with white front, 2 metres** SKU 133002

**Anodiseret med hvid front, 3 meter** SKU 133003

**Black with frosted front, 1 meter** SKU 133011F

**Black with frosted front, 2 meter** SKU 133012F

**Black with white front, 1 meter** SKU 133011

Black with white front, 2 meter SKU 133012

White with white front, 1 meter SKU 133021F

White with frosted front, 2 meter SKU 133022F

White with white front, 1 meter SKU 133021

**White with white front, 2 meter** SKU 133022