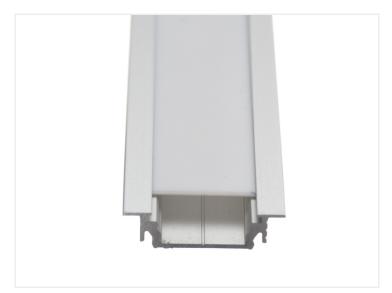

## Topmet Groove 14 LED profil

Nice aluminum-profile for LED stripes. The profile is for mounting on a wall, ceiling or floor. A front and accessories are included.

A nice aluminum-profile for LED stripes. The profile is for mounting on a wall, ceiling or floor, but also in furnitures.

A milk-white plastic-front, plastic ends and mounting clips are included. For the 1 metre profile - 2 clips are included and for the 2 metres profile - 4 clips are included.

The profile is mounted in a 22mm wide slit, where after the profile only has a height of 1mm. You can fasten it with the clips.