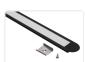

## Topmet Groove 14 LED profil

Nice aluminum-profile for LED stripes. The profile is for mounting on a wall, ceiling or floor. A front and accessories are included.

A nice aluminum-profile for LED stripes. The profile is for mounting on a wall, ceiling or floor, but also in furnitures.

A milk-white plastic-front, plastic ends and mounting clips are included. For the 1 metre profile - 2 clips are included and for the 2 metres profile - 4 clips are included.

The profile is mounted in a 22mm wide slit, where after the profile only has a height of 1mm. You can fasten it with the clips.

**Anodized with white front, 2 metres** SKU 133002

**Anodiseret med hvid front, 3 meter** SKU 133003

**Black with frosted front, 1 meter** SKU 133011F

**Black with frosted front, 2 meter** SKU 133012F

**Black with white front, 1 meter** SKU 133011