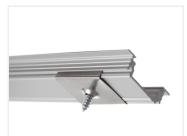

## Topmet Groove 14 LED profil

Nice aluminum-profile for LED stripes. The profile is for mounting on a wall, ceiling or floor. A front and accessories are included.

A nice aluminum-profile for LED stripes. The profile is for mounting on a wall, ceiling or floor, but also in furnitures.

A milk-white plastic-front, plastic ends and mounting clips are included. For the 1 metre profile - 2 clips are included and for the 2 metres profile - 4 clips are included.

The profile is mounted in a 22mm wide slit, where after the profile only has a height of 1mm. You can fasten it with the clips.