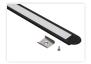

## Topmet Groove 14 LED profil

Nice aluminum-profile for LED stripes. The profile is for mounting on a wall, ceiling or floor. A front and accessories are included.

A nice aluminum-profile for LED stripes. The profile is for mounting on a wall, ceiling or floor, but also in furnitures.

A milk-white plastic-front, plastic ends and mounting clips are included. For the 1 metre profile - 2 clips are included and for the 2 metres profile - 4 clips are included.

The profile is mounted in a 22mm wide slit, where after the profile only has a height of 1mm. You can fasten it with the clips.

**Anodized with white front, 2 metres** SKU 133002

**Anodiseret med hvid front, 3 meter** SKU 133003

**Black with frosted front, 1 meter** SKU 133011F

**Black with frosted front, 2 meter** SKU 133012F

**Black with white front, 1 meter** SKU 133011