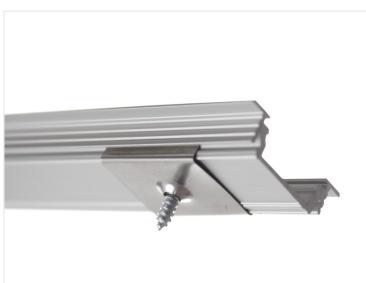

A milk-white plastic-front, plastic ends and mounting clips are included. For the 1 metre profile - 2 clips are included and for the 2 metres profile - 4 clips are included.

The profile is mounted in a 22mm wide slit, where after the profile only has a height of 1mm. You can fasten it with the clips.