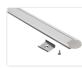

## Topmet Groove 14 LED profil

Nice aluminum-profile for LED stripes. The profile is for mounting on a wall, ceiling or floor. A front and accessories are included.

A nice aluminum-profile for LED stripes. The profile is for mounting on a wall, ceiling or floor, but also in furnitures.

A milk-white plastic-front, plastic ends and mounting clips are included. For the 1 metre profile - 2 clips are included and for the 2 metres profile - 4 clips are included.

The profile is mounted in a 22mm wide slit, where after the profile only has a height of 1mm. You can fasten it with the clips.