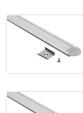

## Topmet Groove 14 LED profil

Nice aluminum-profile for LED stripes. The profile is for mounting on a wall, ceiling or floor. A front and accessories are included.

A nice aluminum-profile for LED stripes. The profile is for mounting on a wall, ceiling or floor, but also in furnitures.

A milk-white plastic-front, plastic ends and mounting clips are included. For the 1 metre profile - 2 clips are included and for the 2 metres profile - 4 clips are included.

The profile is mounted in a 22mm wide slit, where after the profile only has a height of 1mm. You can fasten it with the clips.