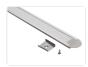

## Topmet Groove 14 LED profil

Nice aluminum-profile for LED stripes. The profile is for mounting on a wall, ceiling or floor. A front and accessories are included.

A nice aluminum-profile for LED stripes. The profile is for mounting on a wall, ceiling or floor, but also in furnitures.

A milk-white plastic-front, plastic ends and mounting clips are included. For the 1 metre profile - 2 clips are included and for the 2 metres profile - 4 clips are included.

The profile is mounted in a 22mm wide slit, where after the profile only has a height of 1mm. You can fasten it with the clips.