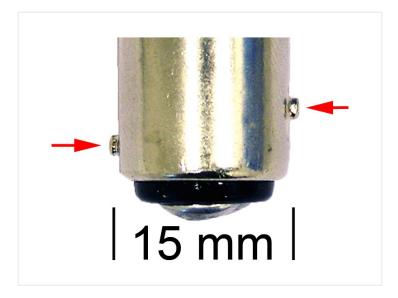

You can also use the bulb in cars without bulb-control.

Dimensions

L: 54mm x Ø: 18mm

**Red** SKU 120974

**Xenon White** SKU 120976