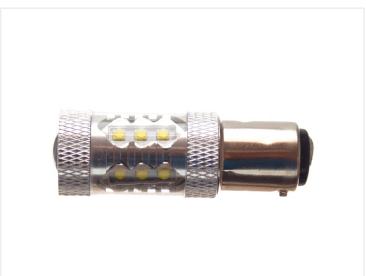

## 80W CREE LED IO-30V - BAYI5D Canbus

A very bright BAY15D bulb with 16 powerful 5W LEDs from CREE. Special optics create a wide light beam. It is quivalent to a 40W incandescent bulb.

Buy online at:

www.matronics.eu/120974

A very bright BAY15D bulb with 16 powerful 5W LEDs from CREE. Special optics create a wide light beam. The bulb has a built-in high and low beam function, where the low beam brightness is equivalent to 10W and the high beam is equivalent to 40W. An original BAY15D is 5W and 21W, so this bulb has a quite strong beam. The real consumption of the bulb is 8~10W.

You can also use the bulb in cars without bulb-control.

Dimensions

L: 54mm x Ø: 18mm

**Red** SKU 120974

**Xenon White** SKU 120976