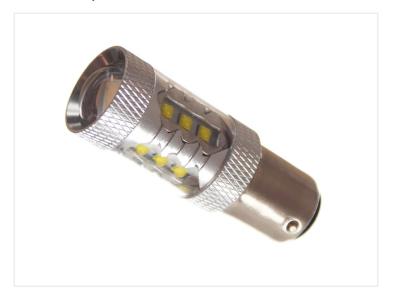

## 80W CREE LED IO-30V - BAYI5D Canbus

A very bright BAY15D bulb with 16 powerful 5W LEDs from CREE. Special optics create a wide light beam. It is quivalent to a 40W incandescent bulb.

Buy online at:

www.matronics.eu/120974

A very bright BAY15D bulb with 16 powerful 5W LEDs from CREE. Special optics create a wide light beam. The bulb has a built-in high and low beam function, where the low beam brightness is equivalent to 10W and the high beam is equivalent to 40W. An original BAY15D is 5W and 21W, so this bulb has a quite strong beam. The real consumption of the bulb is 8~10W.