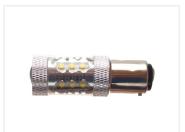

## 80W CREE LED IO-30V - BAYI5D Canbus

A very bright BAY15D bulb with 16 powerful 5W LEDs from CREE. Special optics create a wide light beam. It is quivalent to a 40W incandescent bulb.

Buy online at:

www.matronics.eu/120974

A very bright BAY15D bulb with 16 powerful 5W LEDs from CREE. Special optics create a wide light beam. The bulb has a built-in high and low beam function, where the low beam brightness is equivalent to 10W and the high beam is equivalent to 40W. An original BAY15D is 5W and 21W, so this bulb has a quite strong beam. The real consumption of the bulb is 8~10W.