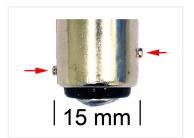

You can also use the bulb in cars without bulb-control.

Dimensions

L: 54mm x Ø: 18mm

**Red** SKU 120974

**Xenon White** SKU 120976