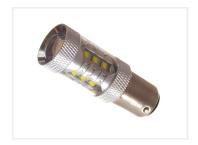

## 80W CREE LED IO-30V - BAYI5D Canbus

A very bright BAY15D bulb with 16 powerful 5W LEDs from CREE. Special optics create a wide light beam. It is quivalent to a 40W incandescent bulb.

Buy online at:

www.matronics.eu/120974

A very bright BAY15D bulb with 16 powerful 5W LEDs from CREE. Special optics create a wide light beam. The bulb has a built-in high and low beam function, where the low beam brightness is equivalent to 10W and the high beam is equivalent to 40W. An original BAY15D is 5W and 21W, so this bulb has a quite strong beam. The real consumption of the bulb is 8~10W.