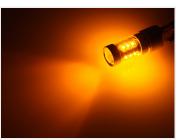

## Specifications

LEDs Cree, 16 x 5W

LED placement 4 x 3 LEDs in sides - 4 LED in front

Consumption 8W

Equivalent 40W incandescent

Color temperature 6000K

**Yellow** SKU 120973

Dimensions: Ø18 x 54mm