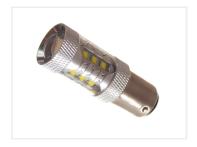

## 80W CREE LED IO-30V - BAUISS Canbus

A very bright LED bulb with 16 x 5W LEDs from CREE. The bulb uses 10W, but is equivalent to a 40W incandescent bulb.

A very bright LED bulb with  $16 \times 5W$  LEDs from CREE. The bulb uses 10W, but is equivalent to a 40W incandescent bulb.

## Specifications

LEDs Cree, 16 x 5W

LED placement 4 x 3 LEDs in sides - 4 LED in front

Consumption 8W

Equivalent 40W incandescent

Color temperature 6000K

**Yellow** SKU 120973

Dimensions: Ø18 x 54mm