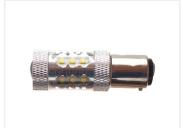

## 80W CREE LED IO-30V - BAUISS Canbus

A very bright LED bulb with 16 x 5W LEDs from CREE. The bulb uses 10W, but is equivalent to a 40W incandescent bulb.

A very bright LED bulb with  $16 \times 5W$  LEDs from CREE. The bulb uses 10W, but is equivalent to a 40W incandescent bulb.

## Specifications

LEDs Cree, 16 x 5W

LED placement 4 x 3 LEDs in sides - 4 LED in front

Consumption 8W

Equivalent 40W incandescent

Color temperature 6000K

**Yellow** SKU 120973

Dimensions: Ø18 x 54mm