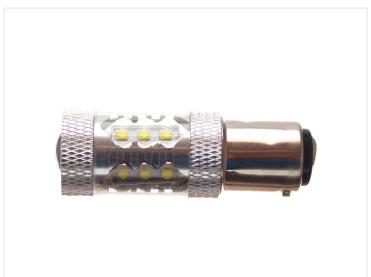

## 80W CREE LED IO-30V - BAUISS Canbus

A very bright LED bulb with 16 x 5W LEDs from CREE. The bulb uses 10W, but is equivalent to a 40W incandescent bulb.

A very bright LED bulb with  $16 \times 5W$  LEDs from CREE. The bulb uses 10W, but is equivalent to a 40W incandescent bulb.

## Specifications

LEDs Cree, 16 x 5W

LED placement 4 x 3 LEDs in sides - 4 LED in front

Consumption 8W

Equivalent 40W incandescent

Color temperature 6000K

**Yellow** SKU 120973

Dimensions: Ø18 x 54mm