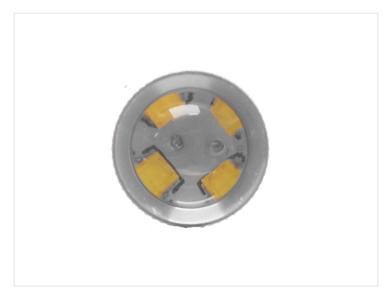

The 12 LEDs are placed with 4 at the front and 3 on each side, which gives you a very good light-scattering in the lamp-reflector.

Their naturally high consumption makes it possible to avoid bulb control errors in most cars, but in some it might be necessary to add external resistors.

## Specifications

LEDs Cree, 16 x 5W

LED placement 4 x 3 LEDs in sides - 4 LED in front

Consumption 8W

Equivalent 40W incandescent

Color temperature 6000K

**Yellow** SKU 120973

Dimensions: Ø18 x 54mm