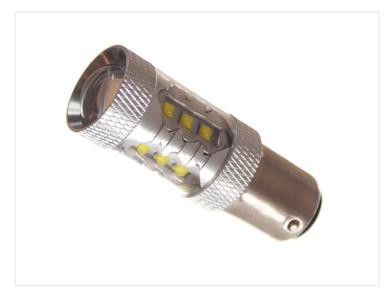

## 80W CREE LED IO-30V - BAUISS Canbus

A very bright LED bulb with 16 x 5W LEDs from CREE. The bulb uses 10W, but is equivalent to a 40W incandescent bulb.

A very bright LED bulb with  $16 \times 5W$  LEDs from CREE. The bulb uses 10W, but is equivalent to a 40W incandescent bulb.

## Specifications

LEDs Cree, 16 x 5W

LED placement 4 x 3 LEDs in sides - 4 LED in front

Consumption 8W

Equivalent 40W incandescent

Color temperature 6000K

**Yellow** SKU 120973

Dimensions: Ø18 x 54mm