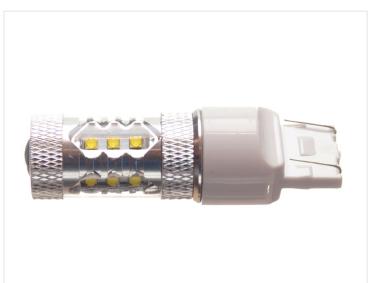

## 80W CREE LED IO-30V - 7443 Canbus

A very bright LED bulb that fits in to 7443 bases. 16 x 5W LEDs from CREE and a special optic create a great beam. A built-in high and low function.

A very bright LED bulb that fits in to 7443 bases. The bulb has 16 x 5W LEDs from CREE in the sides and the front and with the special optic, it creates a great wide beam. There are 3 LEDs on each side and 4 on the front.

## **Specifications**

LEDs CREE, 16 x 5W

LED placement 4 x 3 LEDs in sides - 4 LED in front

Consumption 8W

Equivalent 40W incandescent (10W ved lav)

Color temperature 6000K

Xenon White SKU 120969 Dimensions: Ø20,5 x 65,5mm