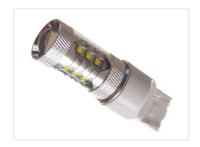

## 80W CREE LED IO-30V - 7443 Canbus

A very bright LED bulb that fits in to 7443 bases. 16 x 5W LEDs from CREE and a special optic create a great beam. A built-in high and low function.

A very bright LED bulb that fits in to 7443 bases. The bulb has 16 x 5W LEDs from CREE in the sides and the front and with the special optic, it creates a great wide beam. There are 3 LEDs on each side and 4 on the front.

The bulb has the high and low beam function built in, where the low beam brightness is equivalent to 10W, and the high is equivalent to 40W. An original 7443 bulb is 5W and 21W, so this bulb is quite brighter. The real consumption of the bulb is 10W and the xenon-white color is 6000K.

## **Specifications**

LEDs CREE, 16 x 5W

LED placement 4 x 3 LEDs in sides - 4 LED in front

Consumption 8W

Equivalent 40W incandescent (10W ved lav)

Color temperature 6000K

Xenon White SKU 120969 Dimensions: Ø20,5 x 65,5mm