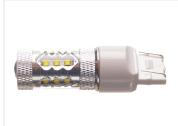

## 80W CREE LED IO-30V - 7443 Canbus

A very bright LED bulb that fits in to 7443 bases. 16 x 5W LEDs from CREE and a special optic create a great beam. A built-in high and low function.

A very bright LED bulb that fits in to 7443 bases. The bulb has 16 x 5W LEDs from CREE in the sides and the front and with the special optic, it creates a great wide beam. There are 3 LEDs on each side and 4 on the front.

The bulb has the high and low beam function built in, where the low beam brightness is equivalent to 10W, and the high is equivalent to 40W. An original 7443 bulb is 5W and 21W, so this bulb is quite brighter. The real consumption of the bulb is 10W and the xenon-white color is 6000K.

## **Specifications**

LEDs CREE, 16 x 5W

LED placement 4 x 3 LEDs in sides - 4 LED in front

Consumption 8W

Equivalent 40W incandescent (10W ved lav)

Color temperature 6000K

Xenon White SKU 120969 Dimensions: Ø20,5 x 65,5mm