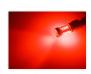

t.

The bulb has the high and low beam function built in, where the low beam brightness is equivalent to 10W, and the high is equivalent to 40W. An original 7443 bulb is 5W and 21W, so this bulb is quite brighter. The real consumption of the bulb is 10W and the xenon-white color is 6000K.

The bulb is made, so that you avoid errors in <u>most</u> new cars. The bulb works in VW UP, Citigo, Peugeot 208.

There are some car models that do not accept the bulbs, where it might be neccessary to purchase external resistors.

## Buy online at:

www.matronics.eu/120969

## **Specifications**

LEDs CREE, 16 x 5W

LED placement 4 x 3 LEDs in sides - 4 LED in front

Consumption 8W

Equivalent 40W incandescent (10W ved lav)

Color temperature 6000K



Xenon White SKU 120969 Dimensions: Ø20,5 x 65,5mm



**Red** SKU 120446 Dimensions: Ø20,5 x 65,5mm



Yellow SKU 120968

## Product pictures