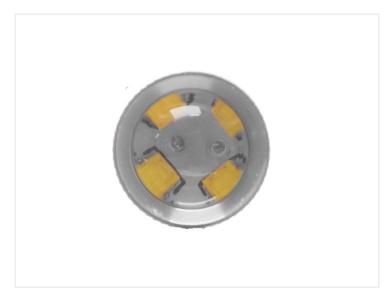

## 80W CREE LED IO-30V - 7443 Canbus

A very bright LED bulb that fits in to 7443 bases. 16 x 5W LEDs from CREE and a special optic create a great beam. A built-in high and low function.

A very bright LED bulb that fits in to 7443 bases. The bulb has 16 x 5W LEDs from CREE in the sides and the front and with the special optic, it creates a great wide beam. There are 3 LEDs on each side and 4 on the front.

## **Specifications**

LEDs CREE, 16 x 5W

LED placement 4 x 3 LEDs in sides - 4 LED in front

Consumption 8W

Equivalent 40W incandescent (10W ved lav)

Color temperature 6000K

Xenon White SKU 120969 Dimensions: Ø20,5 x 65,5mm