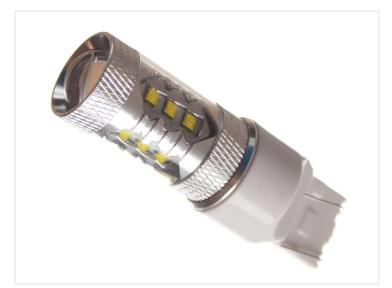

## 80W CREE LED IO-30V - 7443 Canbus

A very bright LED bulb that fits in to 7443 bases. 16 x 5W LEDs from CREE and a special optic create a great beam. A built-in high and low function.

A very bright LED bulb that fits in to 7443 bases. The bulb has 16 x 5W LEDs from CREE in the sides and the front and with the special optic, it creates a great wide beam. There are 3 LEDs on each side and 4 on the front.

## **Specifications**

LEDs CREE, 16 x 5W

LED placement 4 x 3 LEDs in sides - 4 LED in front

Consumption 8W

Equivalent 40W incandescent (10W ved lav)

Color temperature 6000K

Xenon White SKU 120969 Dimensions: Ø20,5 x 65,5mm