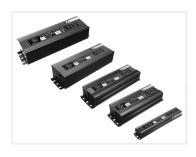

## 23OV to 24V DC LED transformer, IP67

Waterproof 24V transformers from 50W to 300W. Solid constructions with potted electronics.

Waterproof 24V LED transformers from 50W to 300W. Solid constructions with potted electronics, which protect the transformers against moisture and water. Because of this, the product can be mounted outdoors. 20cm wire is preinstalled on the Input and Output

www.matronics.eu/504405

Buy online at:

The transformers are perfect for - 24V LED stripes, 24V rope-lights and other similar projects.

They have a built-in protection against:

- Shortcircuits
- Overconsumption
- Overheating

### 50W

SKU 504405

Output: DC 24V - 2,1A Standby consumption: 0.6W Dimensions: 25 x 200 x 35mm

Input: 170-250V 50/60hz

#### 150W

SKU 504415

Input: 170-250V 50/60hz Output: DC 24V - 6,25A Standby consumption: 7,5W Dimensions: 45 x 230 x 70mm

### 100W

SKU 504410

Input: 170-250V 50/60hz Output: DC 24V - 4.17A Standby consumption: 1.2W Dimensions: 45 x 210 x 70mm

#### 250W

SKU 504425

Input: 170-250V 50/60hz
Output: DC 24V - 10.42A
Standby consumption: 3.1W
Dimensions: 55 x 250 x 75mm

#### 200W

SKU 504420

Dimensions: 41 x 250 x 73mm

#### 300W

SKU 504430 Input: 220V

Output : DC 24V - 12,5A Dimensions: 52 x 250 x 74mm