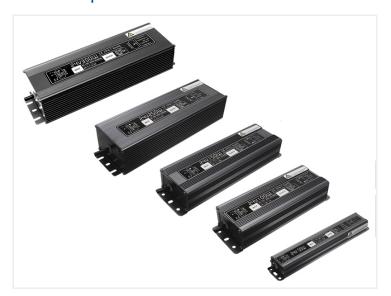

## 23OV to 24V DC LED transformer, IP67

Waterproof 24V transformers from 50W to 300W. Solid constructions with potted electronics.

Waterproof 24V LED transformers from 50W to 300W. Solid constructions with potted electronics, which protect the transformers against moisture and water. Because of this, the product can be mounted outdoors. 20cm wire is preinstalled on the Input and Output

### 50W

SKU 504405

Output: DC 24V - 2,1A Standby consumption: 0.6W Dimensions: 25 x 200 x 35mm

Input: 170-250V 50/60hz

#### 150W

SKU 504415

Input: 170-250V 50/60hz Output: DC 24V - 6,25A Standby consumption: 7,5W Dimensions: 45 x 230 x 70mm

#### 250W

SKU 504425

Input: 170-250V 50/60hz
Output: DC 24V - 10.42A
Standby consumption: 3.1W
Dimensions: 55 x 250 x 75mm

### 100W

SKU 504410

Input: 170-250V 50/60hz Output: DC 24V - 4.17A Standby consumption: 1.2W Dimensions: 45 x 210 x 70mm

#### 200W

SKU 504420

Dimensions: 41 x 250 x 73mm

#### 300W

SKU 504430 Input: 220V

Output : DC 24V - 12,5A Dimensions: 52 x 250 x 74mm