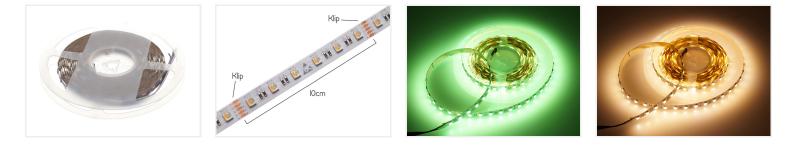

The strip is made as many small circuits that can be cut off to shorten the strip to desired length. It is clearly marked on the strip where this can be done. The lengths of the circuits can be seen below under 'LED strip data'.

The strips is sold in lengths of 50cm, and if you order 5pcs. you will receive one length of 250cm. We can deliver up to 5m lengths delivered in spools.

- Hartestan and

SKU 269210 Voltage: DC24V Watt / m: 14,4 Watt LEDs / meter: 60 Color temperatur: 2700 Kelvin