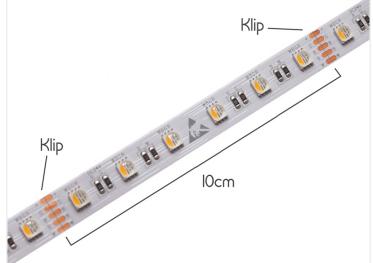

The strip is made as many small circuits that can be cut off to shorten the strip to desired length. It is clearly marked on the strip where this can be done. The lengths of the circuits can be seen below under 'LED strip data'.