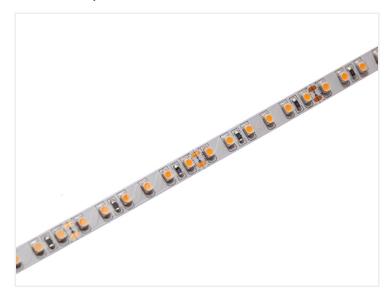

## CRI95 + LED Stripe - 24V - 50cm

A powerful LED stripe for 24V with extra high color reproduction (CRI) that gives you a better light.

Powerful 24V LED stripes with a warm white light and with LEDs that have a high color reproduction (CRI). The stripes are made of small circuits in series, so you can cut the stripe, where marked. You can see the lengths of the circuits in the LED stripe data below.