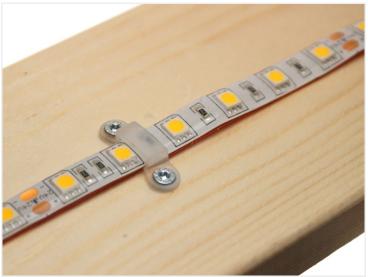

### CRI 95 LED Stripe, Splashproof, 5m - I2V

Splashproof LED stripes in intervals of 5 metres. Powerful warm white LEDs that have an extra high color reproduction (RA/CRI 95).

Splashproof LED stripes that are sold in intervals of 5 metres. The powerful warm white LEDs have an extra high color reproduction (CRI 95). The stripe is covered in a layer of plastic, which protects the strip against splashes and fingers.

The strip is made of smaller circuits, which make it possible to cut the stripe in smaller pieces. There are clear markings on the stripe where it can be cut.

#### Buy online at: www.matronics.eu/609145

Warm white (CRI95), 350 lumen SKU 609145 Voltage: DC12V Watt / m: 4,8 Watt LEDs / meter: 60 Color temperatur: 2700 Kelvin

Accessori, Rubber-bracket 8mm SKU 609298