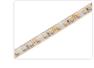

### CRI 95 LED Stripe, Splashproof, 5m - I2V

Splashproof LED stripes in intervals of 5 metres. Powerful warm white LEDs that have an extra high color reproduction (RA/CRI 95).

Splashproof LED stripes that are sold in intervals of 5 metres. The powerful warm white LEDs have an extra high color reproduction (CRI 95). The stripe is covered in a layer of plastic, which protects the strip against splashes and fingers.

The strip is made of smaller circuits, which make it possible to cut the stripe in smaller pieces. There are clear markings on the stripe where it can be cut.