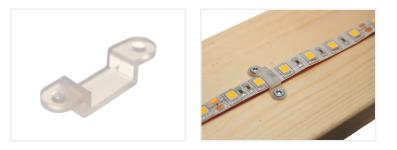

#### Buy online at: www.matronics.eu/609145

Warm white (CRI95), 350 lumen SKU 609145 Voltage: DC12V Watt / m: 4,8 Watt LEDs / meter: 60 Color temperatur: 2700 Kelvin

Accessori, Rubber-bracket 8mm SKU 609298

Warm white (CRI95), 700 lumen SKU 609147 Voltage: DC12V Watt / m: 9,6 Watt LEDs / meter: 120 Color temperatur: 2700 Kelvin

Accessori, Rubber-bracket 10mm SKU 609299