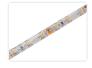

### CRI 95 LED Stripe, Splashproof, 5m - I2V

Splashproof LED stripes in intervals of 5 metres. Powerful warm white LEDs that have an extra high color reproduction (RA/CRI 95).

Splashproof LED stripes that are sold in intervals of 5 metres. The powerful warm white LEDs have an extra high color reproduction (CRI 95). The stripe is covered in a layer of plastic, which protects the strip against splashes and fingers.

The strip is made of smaller circuits, which make it possible to cut the stripe in smaller pieces. There are clear markings on the stripe where it can be cut.