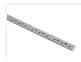

The lightbars are a good choice for cooling of LED stripes. They can be glued on or you can simply use screws. The alu-lightbars are especially useful if you need to mount the LED stripes on wood or other surfaces, where the tape on the stripes would not work. They can also be used for hanging the LED strips in free air.

For stripes that create a lot of heat, we recommend 30 x 2mm.

Note that these are untreated aluminium profles, so the surface might be scratched and dirty. This means you will have to expect to polish them if they should be used visibly. Buy online at: www.matronics.eu/131461