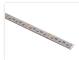

The lightbars are a good choice for cooling of LED stripes. They can be glued on or you can simply use screws. The alu-lightbars are especially useful if you need to mount the LED stripes on wood or other surfaces, where the tape on the stripes would not work. They can also be used for hanging the LED strips in free air.

For stripes that create a lot of heat, we recommend 30 x 2mm.

Note that these are untreated aluminium profles, so the surface might be scratched and dirty. This means you will have to expect to polish them if they should be used visibly. Buy online at: www.matronics.eu/131461