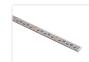

The lightbars are a good choice for cooling of LED stripes. They can be glued on or you can simply use screws. The alu-lightbars are especially useful if you need to mount the LED stripes on wood or other surfaces, where the tape on the stripes would not work. They can also be used for hanging the LED strips in free air.

For stripes that create a lot of heat, we recommend 30 x 2mm.

Note that these are untreated aluminium profles, so the surface might be scratched and dirty. This means you will have to expect to polish them if they should be used visibly. Buy online at: www.matronics.eu/131461