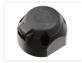

The female plug must be mounted on an even surface, so it could be an advantage to purchase a rubber base since it protects the screw terminals and the mounting surface. There is a spring that keeps the lid closed.

Made in Germany. DIN ISO 1724.

**Metal, Male** SKU 509702 Dimensions: Ø44 x 97mm

**Plastic, Female** SKU 509704

Accessori, Base for female plug SKU 509703