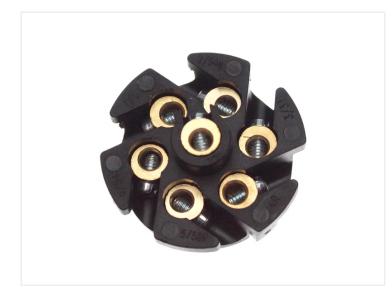

## Trailer plug - 7 pins

Solid male and female trailer plugs with 7 pins. The wires are easily connected with screw terminals.

Solid male and female trailer plug in alu- or plastic housing for 12V with 7 pins. The wires are easily connected with screw terminals inside the plugs. Buy online at: www.matronics.eu/509702

The female plug must be mounted on an even surface, so it could be an advantage to purchase a rubber base since it protects the screw terminals and the mounting surface. There is a spring that keeps the lid closed.

Made in Germany. DIN ISO 1724.

**Metal, Male** SKU 509702 Dimensions: Ø44 x 97mm

**Plastic, Female** SKU 509704

Accessori, Base for female plug SKU 509703