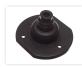

The female plug must be mounted on an even surface, so it could be an advantage to purchase a rubber base since it protects the screw terminals and the mounting surface. There is a spring that keeps the lid closed.

Made in Germany. DIN ISO 1724.

**Metal, Male** SKU 509702 Dimensions: Ø44 x 97mm

**Plastic, Female** SKU 509704

Accessori, Base for female plug SKU 509703