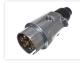

## Trailer plug - 7 pins

Solid male and female trailer plugs with 7 pins. The wires are easily connected with screw terminals.

Solid male and female trailer plug in alu- or plastic housing for 12V with 7 pins. The wires are easily connected with screw terminals inside the plugs. Buy online at: www.matronics.eu/509702

Made in Germany. DIN ISO 1724.

**Metal, Male** SKU 509702 Dimensions: Ø44 x 97mm

**Plastic, Female** SKU 509704

Accessori, Base for female plug SKU 509703