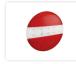

## Flat LED tail Light, 12 - 24V

A very slim and nice tail light that is easily mounted with 3m tape. 3 models. ECE-approved and a 5-years waranty.

A beautiful thin LED tail light, where the red LED lights in both top and bottom are running / brake lights and turn signals in the middle. You just need to use the 3m tape on the back to mount it.