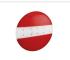

## Flat LED tail Light, 12 - 24V

A very slim and nice tail light that is easily mounted with 3m tape. 3 models. ECE-approved and a 5-years waranty.

A beautiful thin LED tail light, where the red LED lights in both top and bottom are running / brake lights and turn signals in the middle. You just need to use the 3m tape on the back to mount it.