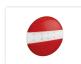

E-approved and EMC approved.

- WHITE: FRAME / -
- BROWN: DRIVING LIGHTS
- RED: BREAK LIGHTS
- YELLOW: INDICATOR LIGHTS

Stop, tail and indicator SKU 24608140 Cable length: 40 cm Dimensions: Ø140 x 20mm

**Extra stop, tail and foglight** SKU 24608142 Buy online at: www.matronics.eu/24608140