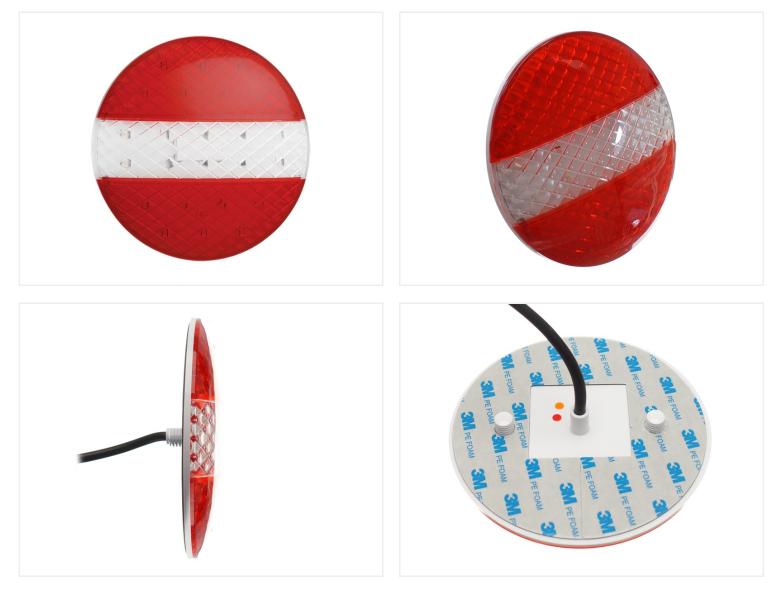

## Flat LED tail Light, 12 - 24V

A very slim and nice tail light that is easily mounted with 3m tape. 3 models. ECE-approved and a 5-years waranty.

A beautiful thin LED tail light, where the red LED lights in both top and bottom are running / brake lights and turn signals in the middle. You just need to use the 3m tape on the back to mount it.

The lamp is completely waterproof and can be fully immersed in water (IP67). It is also protected against impacts and vibrations. A 5-years waranty from the manufacturer.

The lamps with additional stop may only be used with 24608140.

E-approved and EMC approved.

- WHITE: FRAME / -
- BROWN: DRIVING LIGHTS
- RED: BREAK LIGHTS
- YELLOW: INDICATOR LIGHTS

Stop, tail and indicator SKU 24608140 Cable length: 40 cm Dimensions: Ø140 x 20mm

**Extra stop, tail and foglight** SKU 24608142 Buy online at: www.matronics.eu/24608140