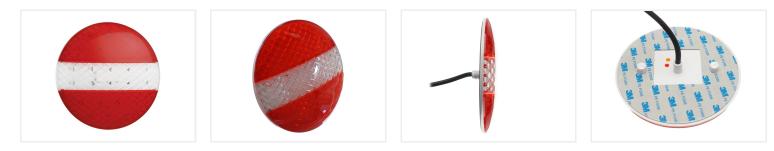

## Flat LED tail Light, 12 - 24V

A very slim and nice tail light that is easily mounted with 3m tape. 3 models. ECE-approved and a 5-years waranty.

A beautiful thin LED tail light, where the red LED lights in both top and bottom are running / brake lights and turn signals in the middle. You just need to use the 3m tape on the back to mount it.